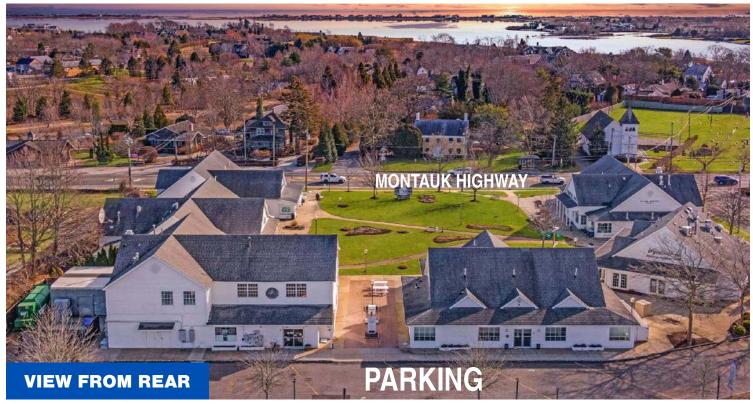

### LOCATION

760 Montauk Hwy (NY-27), Water Mill, NY

## **PARKING**

154 Spaces + 9 Tesla Chargers