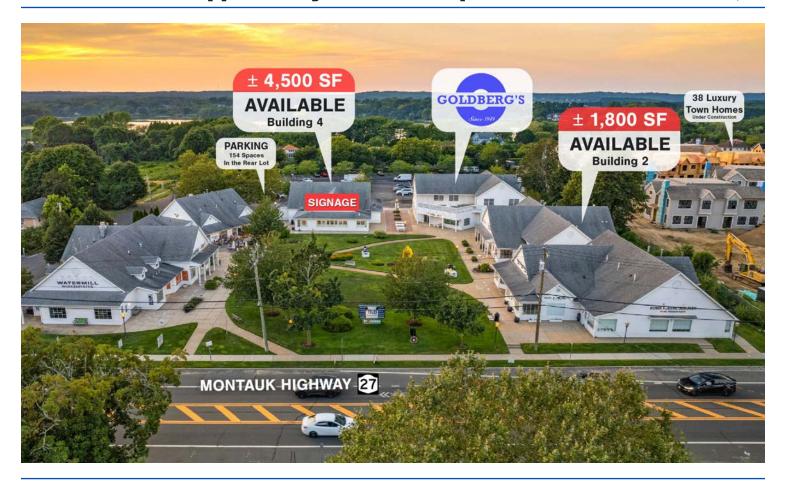

### LOCATION

760 Montauk Hwy (NY-27), Water Mill, NY

### **AVAILABLE**

- ± 4,500 SF (Freestanding/Build to Suit with Highway-Facing Signage)
- ± 1,800 SF (Inline Retail/Office; Build to Suit)

## **PARKING**

154 Spaces + 9 Tesla Chargers

## **CO-TENANTS INCLUDE**

Goldberg's Bagels, Ivy Rehab, Bistro Eté, Dry Cleaners, Wine & Spirits, Hair Salon and more

### **COMMENTS**

- Located on Montauk Highway next to Watermill Crossing, which will consist of 38 luxury town homes and is currently under construction.
- Within 1 Mile of the Site, there is a Median Household Income of \$188,729, and a Median Home Value of \$1.7 Million