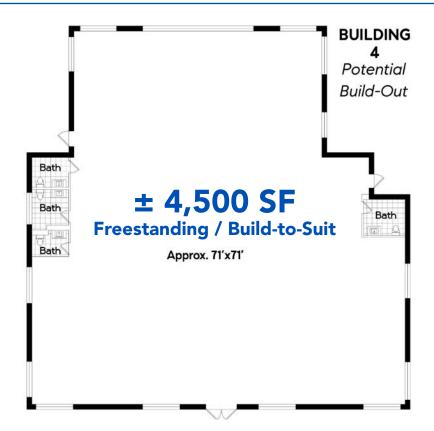

### **AVAILABLE**

- ± 4,500 SF (Freestanding/Build to Suit with Highway-Facing Signage)
- ± 1,800 SF (Inline Retail/Office; Build to Suit)

## **Premier Retail Opportunity in The Hamptons**

www.breslinrealty.com

**BUILDING 4** 

**BUILDING 2** 