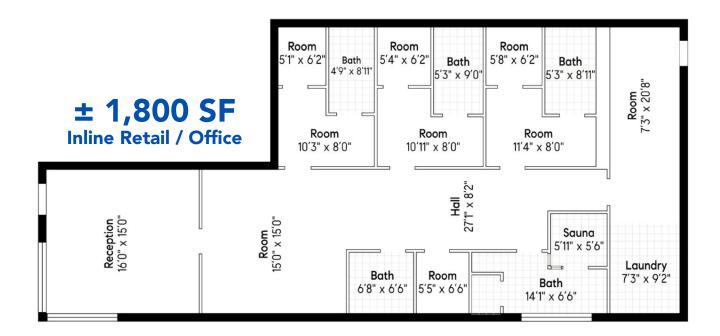

### **AVAILABLE**

- ± 4,500 SF (Freestanding/Build to Suit with Highway-Facing Signage)
- ± 1,800 SF (Inline Retail/Office; Build to Suit)

## **Premier Retail Opportunity in The Hamptons**

www.breslinrealty.com

**BUILDING 4** 

**BUILDING 2** 