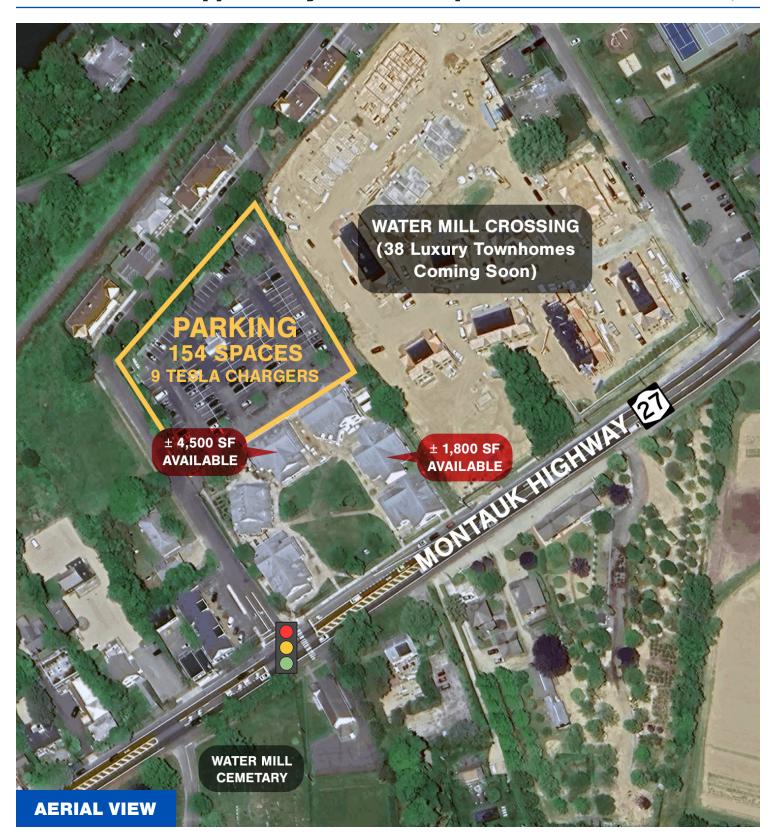

### **AVAILABLE**

- ± 4,500 SF (Freestanding/Build to Suit with Highway-Facing Signage)
- ± 1,800 SF (Inline Retail/Office; Build to Suit)

## **PARKING**

154 Spaces + 9 Tesla Chargers

### **COMMENTS**

- Located on Montauk Highway next to Watermill Crossing, which will consist of 38 luxury town homes and is currently under construction.
- Within 1 Mile of the Site, there is a Median Household Income of \$188,729, and a Median Home Value of \$1.7 Million