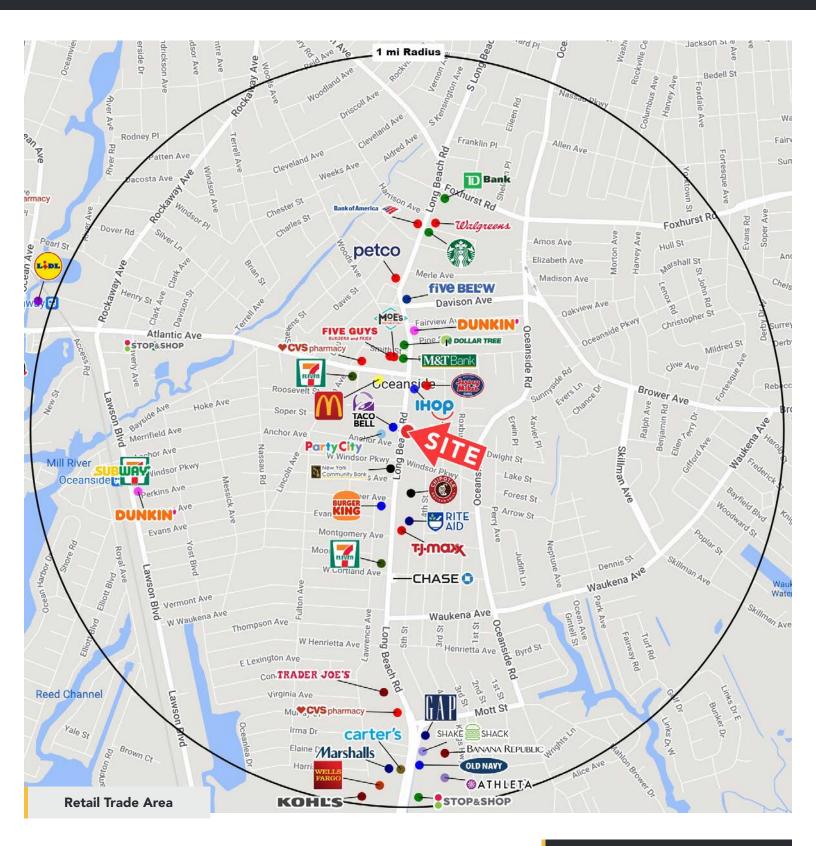

| DEMOS      | 1 MILE    | 3 MILE    | 5 MILE    |
|------------|-----------|-----------|-----------|
| POPULATION | 24,135    | 159,697   | 450,679   |
| HOUSEHOLDS | 8,363     | 55,906    | 148,543   |
| м.н.н.і.   | \$154,849 | \$151,728 | \$146,653 |