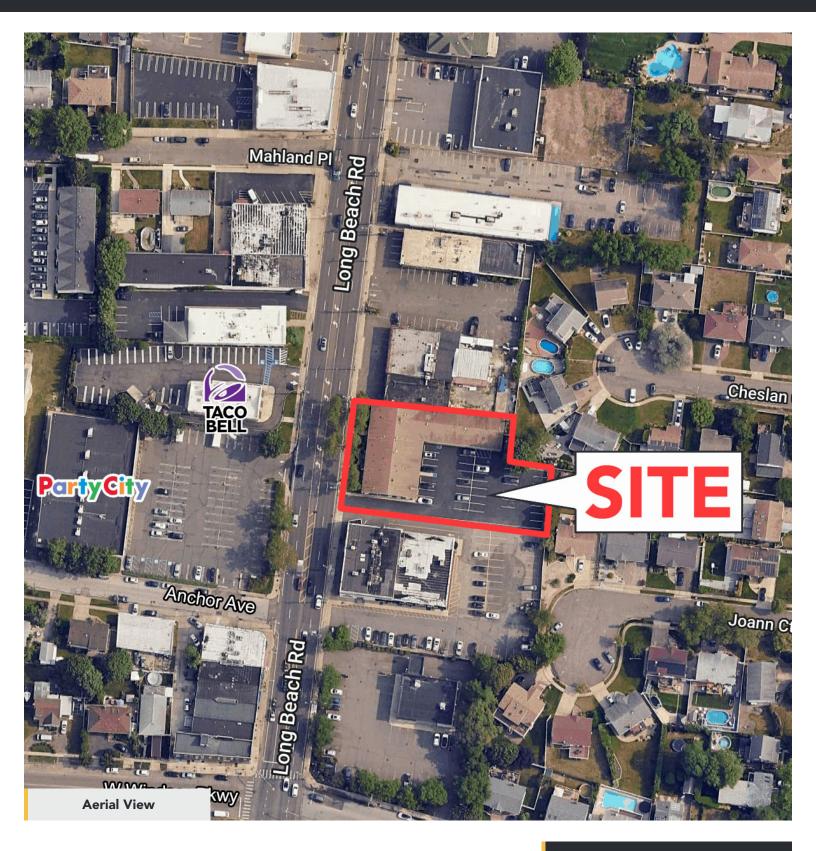

### LOCATION

3051 Long Beach Road Oceanside, NY

### **PARKING**

Ample Parking On Site

#### **TRAFFIC**

35,000 vehicles per day on Long Beach Road

PRICE UPON REQUEST