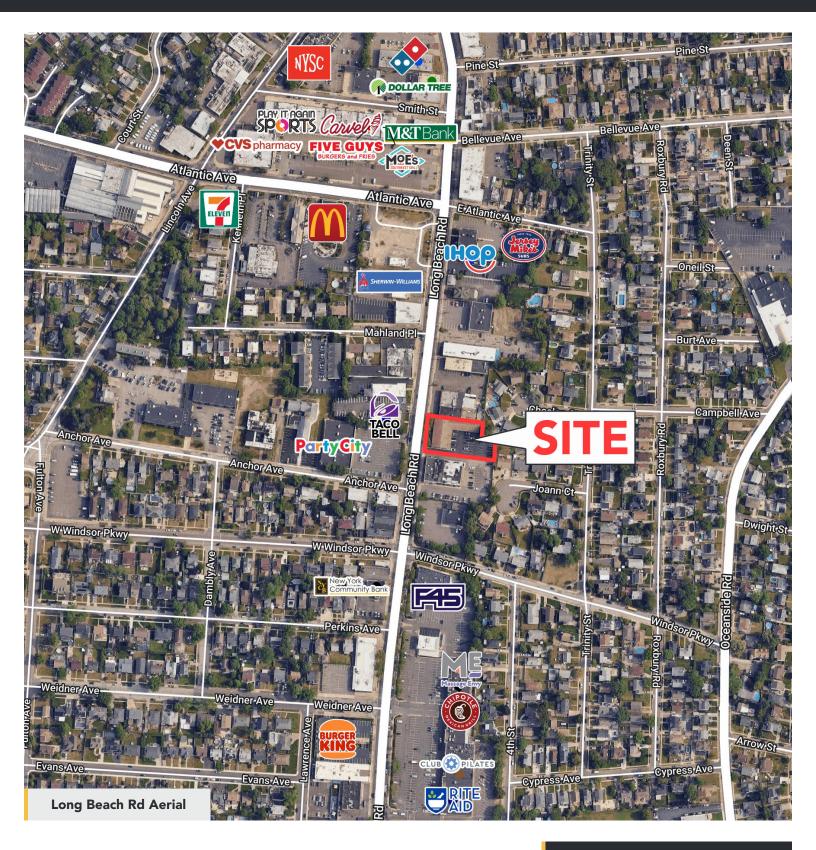

### LOCATION

3051 Long Beach Road Oceanside, NY

#### **TRAFFIC**

35,000 vehicles per day on Long Beach Road

PRICE UPON REQUEST

### COMMENTS

- Recently renovated professional building in Oceanside with a new façade, paved parking lot, and upgraded utilities
- Good visibility along the highly trafficked Long Beach Road, and less than 1 mile from the Oceanside LIRR Station