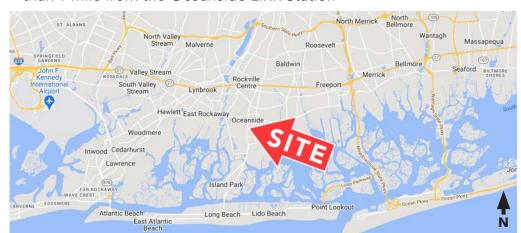

### LOCATION

3051 Long Beach Road Oceanside, NY

### COMMENTS

- Recently renovated professional building in Oceanside with a new façade, paved parking lot, and upgraded utilities
- Good visibility along the highly trafficked Long Beach Road, and less than 1 mile from the Oceanside LIRR Station