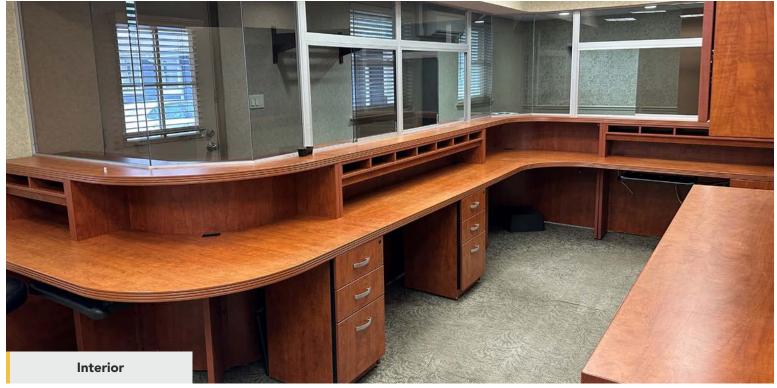

#### **AVAILABLE**

Suite 6: ± 2,300 Square Feet

### COMMENTS

- Recently renovated professional building in Oceanside with a new façade, paved parking lot, and upgraded utilities
- Good visibility along the highly trafficked Long Beach Road, and less than 1 mile from the Oceanside LIRR Station