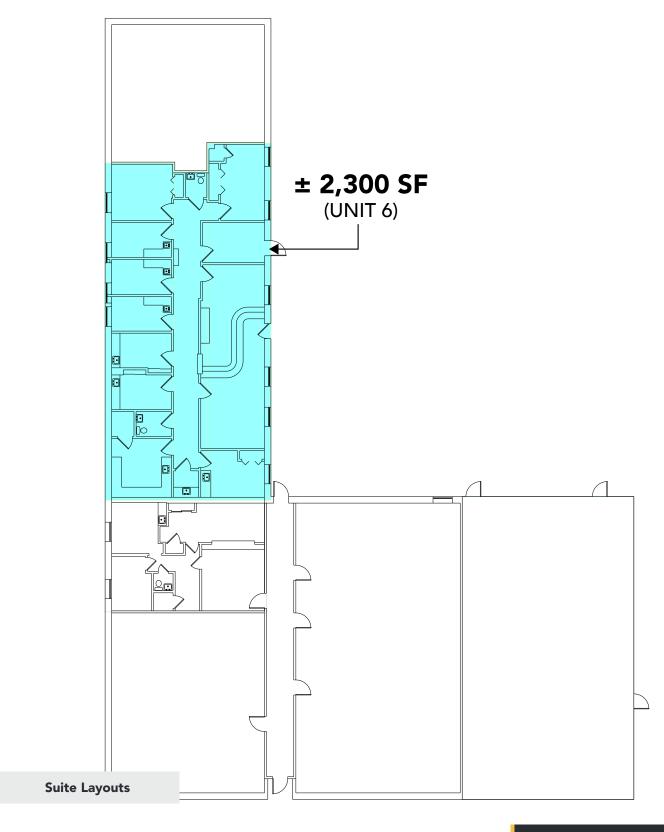

BLE**

Suite 6: ± 2,300 Square Feet

#### **BUILDING SIZE**

9,372 Square Feet

#### PROPERTY SIZE

0.62 Acre

### **PARKING**

Ample Parking On Site

#### **TRAFFIC**

35,000 vehicles per day on Long Beach Road

PRICE UPON REQUEST

### COMMENTS

- Recently renovated professional building in Oceanside with a new façade, paved parking lot, and upgraded utilities
- Good visibility along the highly trafficked Long Beach Road, and less than 1 mile from the Oceanside LIRR Station



| DEMOS      | 1 MILE    | 3 MILE    | 5 MILE    |
|------------|-----------|-----------|-----------|
| POPULATION | 24,135    | 159,697   | 450,679   |
| HOUSEHOLDS | 8,363     | 55,906    | 148,543   |
| м.н.н.і.   | \$154,849 | \$151,728 | \$146,653 |

### Breslin Realty

### Professional Office Space For Lease





Medical / Office Space Available







Professional Office Space For Lease





### Professional Office Space For Lease





### Professional Office Space For Lease