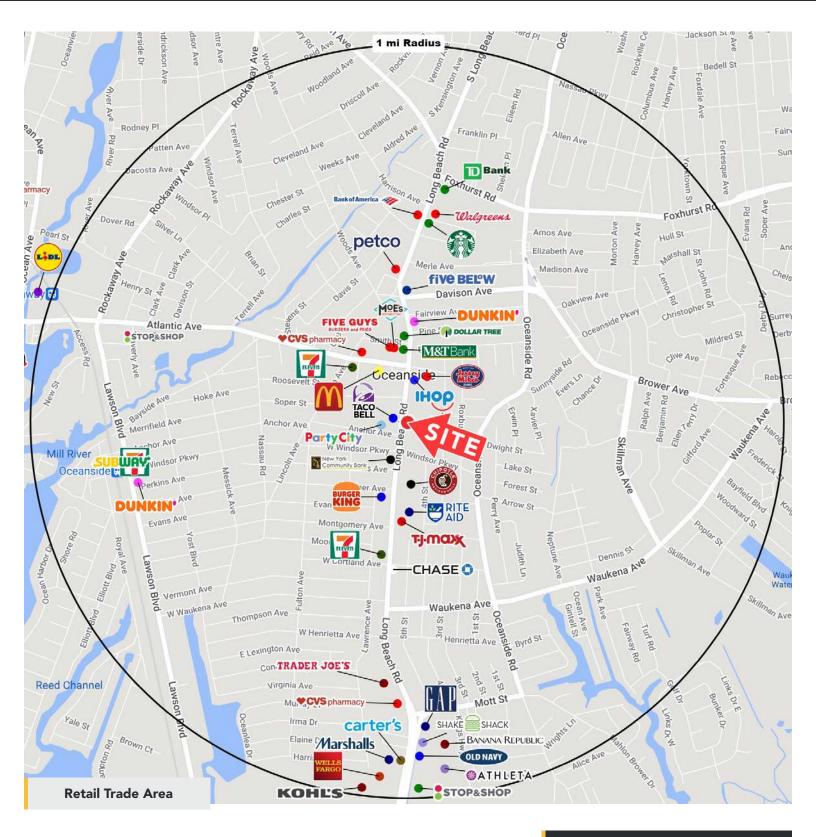

| DEMOS      | 1 MILE    | 3 MILE    | 5 MILE    |
|------------|-----------|-----------|-----------|
| POPULATION | 24,135    | 159,697   | 450,679   |
| HOUSEHOLDS | 8,363     | 55,906    | 148,543   |
| M.H.H.I.   | \$154,849 | \$151,728 | \$146,653 |