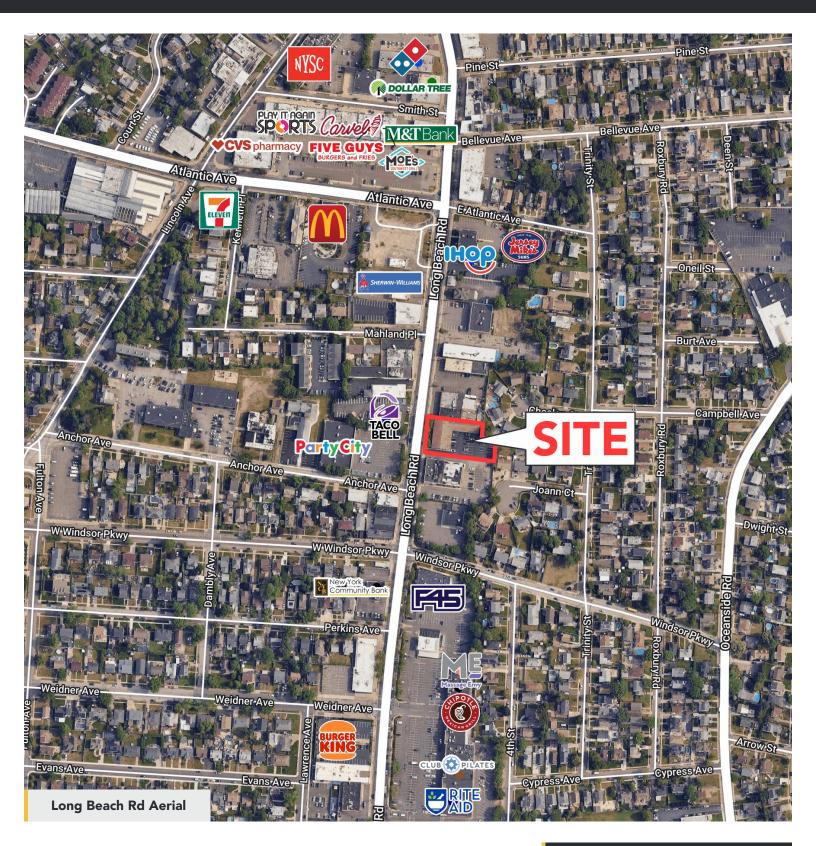

#### LOCATION

3051 Long Beach Road Oceanside, NY

### TRAFFIC

35,000 vehicles per day on Long Beach Road

### COMMENTS

• Recently renovated professional building in Oceanside with a new façade, paved parking lot, and upgraded utilities

• Good visibility along the highly trafficked Long Beach Road, and less than 1 mile from the Oceanside LIRR Station