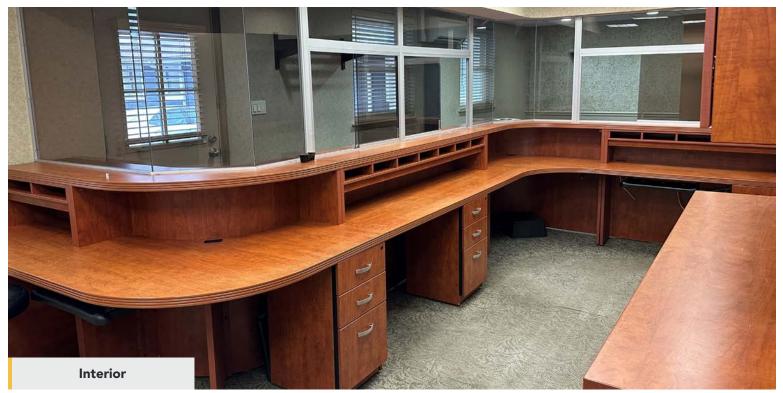

### AVAILABLE

- Suite 1: ± 2,000 Square Feet
- Suite 5: ± 700 Square Feet
- Suite 6: ± 2,300 Square Feet (Suites 5 & 6 can be combined for

a total ± 3,000 Square Feet)

### COMMENTS

• Recently renovated professional building in Oceanside with a new façade, paved parking lot, and upgraded utilities

• Good visibility along the highly trafficked Long Beach Road, and less than 1 mile from the Oceanside LIRR Station