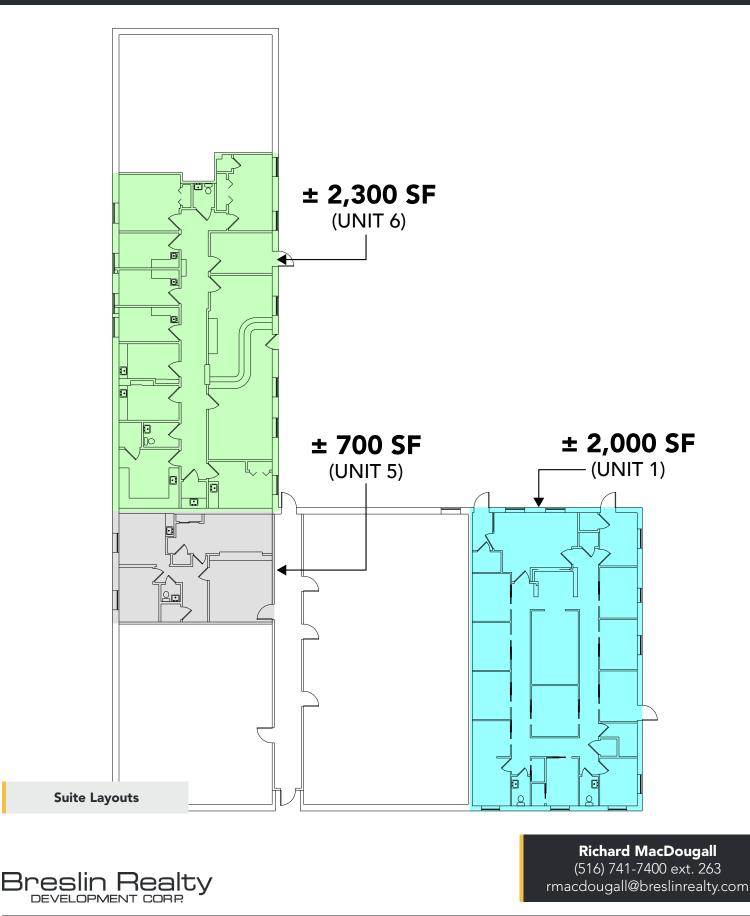

### AVAILABLE

- Suite 1: ± 2,000 Square Feet
- Suite 5: ± 700 Square Feet
- Suite 6: ± 2,300 Square Feet (Suites 5 & 6 can be combined for

a total ± 3,000 Square Feet)