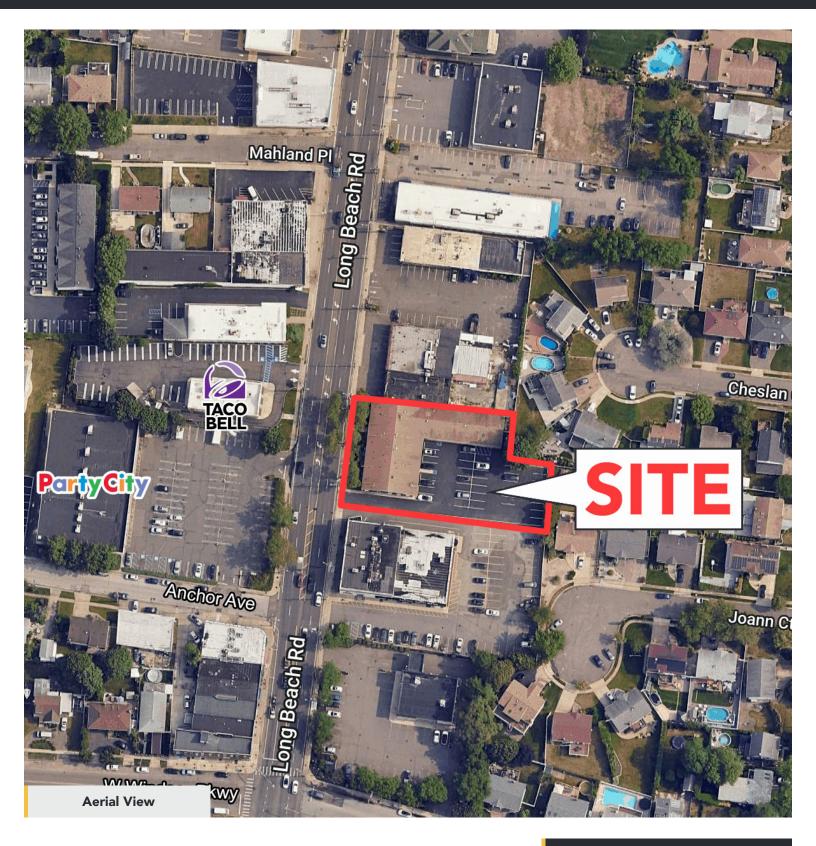

#### LOCATION

3051 Long Beach Road Oceanside, NY

### COMMENTS

• Recently renovated professional building in Oceanside with a new façade, paved parking lot, and upgraded utilities

• Good visibility along the highly trafficked Long Beach Road, and less than 1 mile from the Oceanside LIRR Station