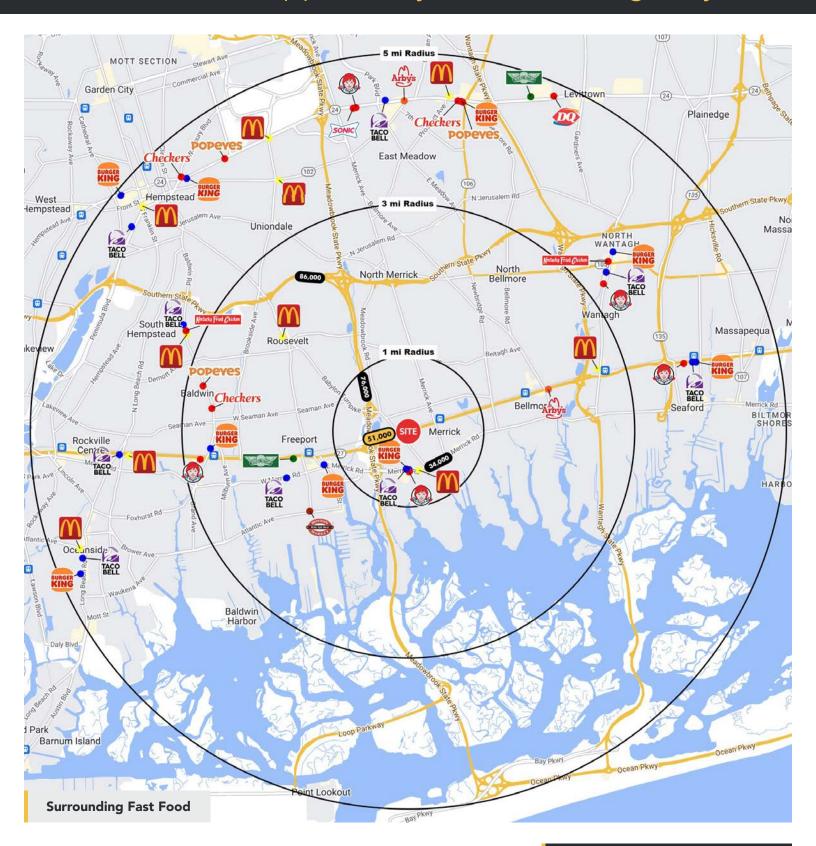

#### **NEARBY RETAIL INCLUDES**

Stop & Shop, Trader Joe's, Homegoods, CVS, McDonald's, Wendy's, Taco Bell, Outback Steakhouse, 7-Eleven, Advance Auto Parts, and many more

PRICE UPON REQUEST

# MERRICK, NEW YORK

### Drive-Thru Opportunity on Sunrise Highway

Justin Breslin | Vice President (516) 741-7400 ext. 290 jbreslin@breslinrealty.com