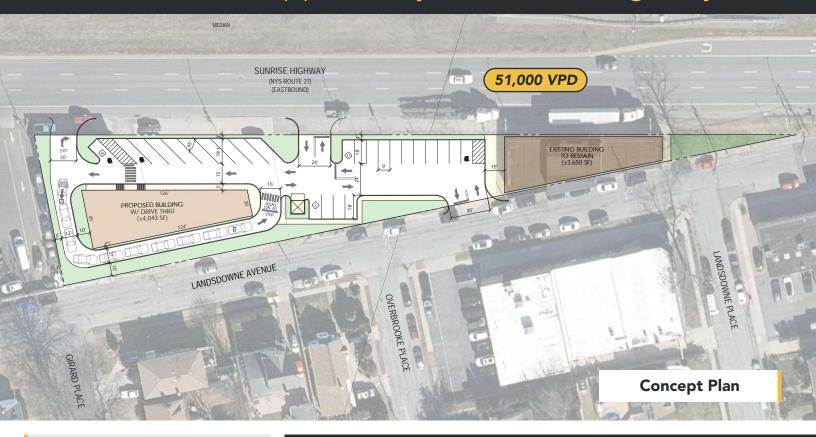

#### LOCATION

1828 Sunrise Highway (NY-27) Merrick, NY

#### PROPOSED BUILDING

± 4,043 Square Feet

#### PROPERTY SIZE

 $\pm$  0.82 Acre

#### PARKING

25 Proposed Parking Spaces

#### **TRAFFIC**

51,000 total vehicles per day on Sunrise Highway

#### **COMMENTS**

- Proposed Redeveloped Drive-Thru Opportunity on Sunrise Highway
- Less Than 1/2 Mile from the Merrick LIRR Station
- Quick Access To and From Meadowbrook State Parkway and Merrick Road