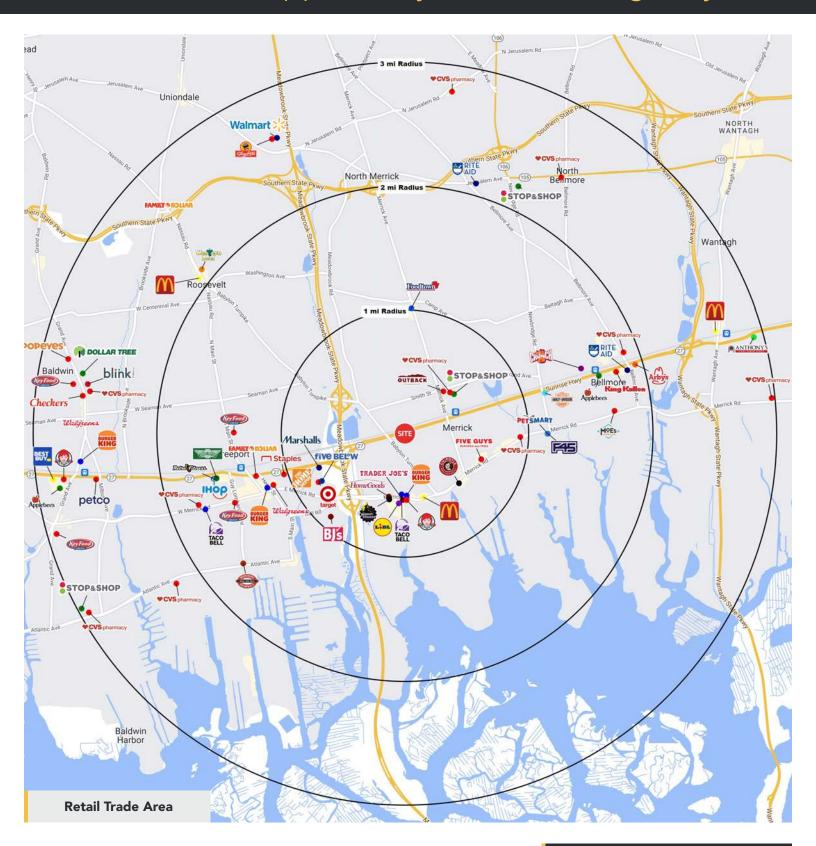

#### **NEARBY RETAIL INCLUDES**

Stop & Shop, Trader Joe's, Homegoods, CVS, McDonald's, Wendy's, Taco Bell, Outback Steakhouse, 7-Eleven, Advance Auto Parts, and many more

PRICE UPON REQUEST

# MERRICK, NEW YORK

### Drive-Thru Opportunity on Sunrise Highway

Justin Breslin | Vice President (516) 741-7400 ext. 290 jbreslin@breslinrealty.com