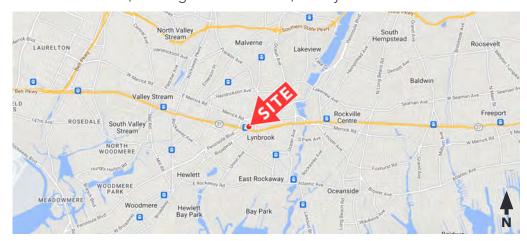

#### LOCATION

47 Broadway at The Langdon Lynbrook, NY

#### COMMENTS

- Located directly across the street from the Lynbrook LIRR Station, and just one block from Sunrise Highway, with over 40,000 vehicles per day
- Within walking distance from numerous restaurants & retail shops on Atlantic Avenue, the Regal movie theater, and Lynbrook Town Hall