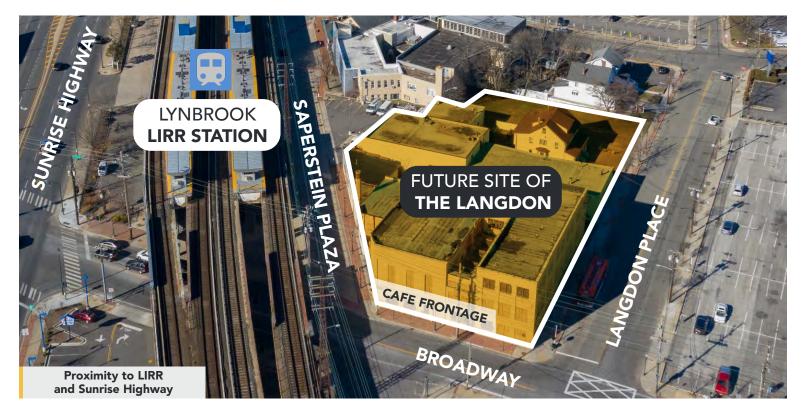

#### LOCATION

47 Broadway at The Langdon Lynbrook, NY

#### **AVAILABLE**

± 1,800 Square Feet on the Ground Floor of a Mixed-Use Building with 201 Residential Units

Currently Under Construction

#### COMMENTS

- Located directly across the street from the Lynbrook LIRR Station, and just one block from Sunrise Highway, with over 40,000 vehicles per day
- Within walking distance from numerous restaurants & retail shops on Atlantic Avenue, the Regal movie theater, and Lynbrook Town Hall