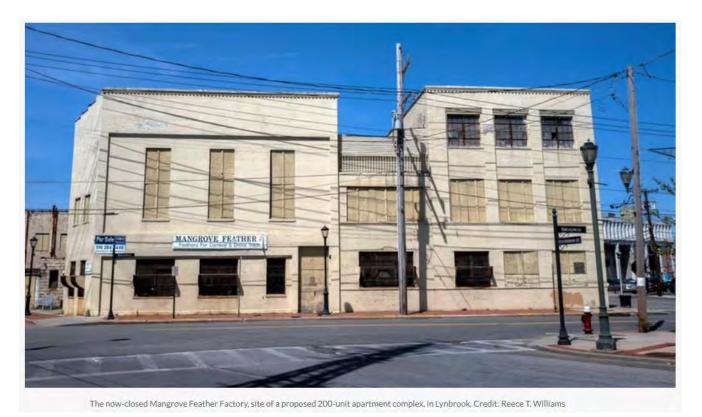

# Lynbrook feather factory to make way for apartments

By Sarina Trangle

A 200-unit apartment building will replace a long defunct factory near the Lynbrook railroad station, one of several rental developments slated near transit hubs across Long Island.

#### Feather factory's backstory

The developers will need to knock down the Mangrove Feather Factory, part of the \$13.19 million the companies planned to spend buying property, according to the IDA application. The factory was initially constructed as a performance space and garage, before being transformed into a knitting mill and then a factory that created feathered items for carnivals and parades, according to an article by village historian Art Mattson. The factory has been vacant for 15 years, according to the developers' news release.