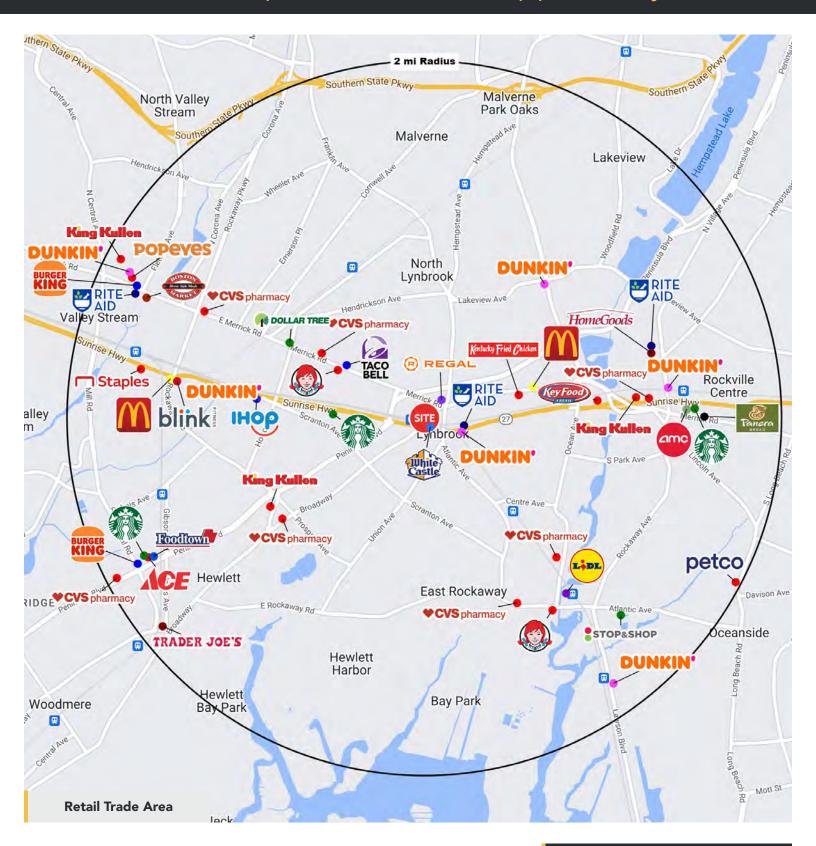

#### **NEARBY RETAILERS**

Regal Cinemas, Craft Kitchen & Tap House, Prime 39 Restaurant, Doughology Donut Shop, Mikado Sushi, Ground Central Coffee, Rite Aid, Starbucks, Dunkin' Donuts, AMC Theaters, Wendy's, Taco Bell, White Castle, McDonald's, Key Food, King Kullen, more

| DEMOS      | 1 MILE    | 3 MILE    | 5 MILE    |  |  |  |
|------------|-----------|-----------|-----------|--|--|--|
| POPULATION | 30,169    | 217,120   | 625,575   |  |  |  |
| HOUSEHOLDS | 10,969    | 71,761    | 198,119   |  |  |  |
| м.н.н.і.   | \$115,005 | \$126,391 | \$113,526 |  |  |  |