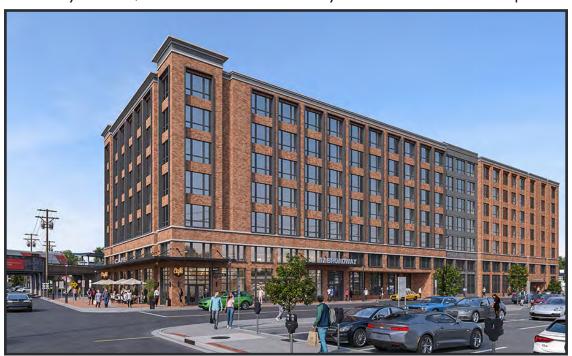

1,800 Square Foot Café Opportunity

#### LOCATION

47 Broadway at The Langdon Lynbrook, NY

#### **AVAILABLE**

± 1,800 Square Feet on the Ground Floor of a Mixed-Use Building with 201 Residential Units

Currently Under Construction

## The LANGDON

A new 201 unit Mixed-Use Development in the heart of the Village of Lynbrook, across the street from Lynbrook's LIRR train stop.