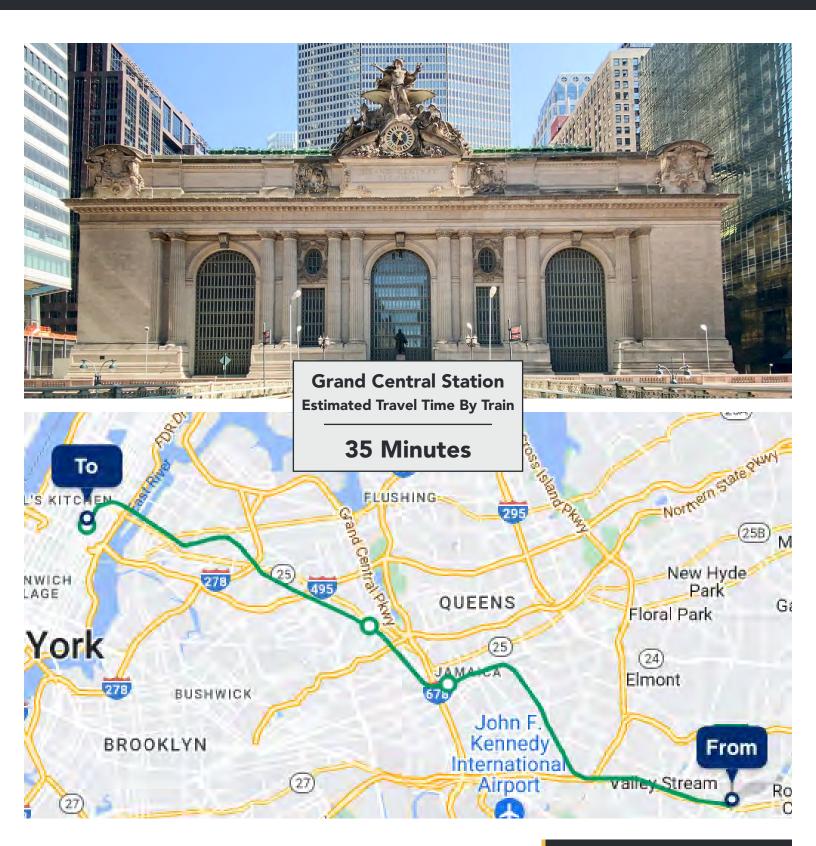

#### COMMENTS

- Located directly across the street from the Lynbrook LIRR Station, and just one block from Sunrise Highway, with over 40,000 vehicles per day
- Within walking distance from numerous restaurants & retail shops on Atlantic Avenue, the Regal movie theater, and Lynbrook Town Hall