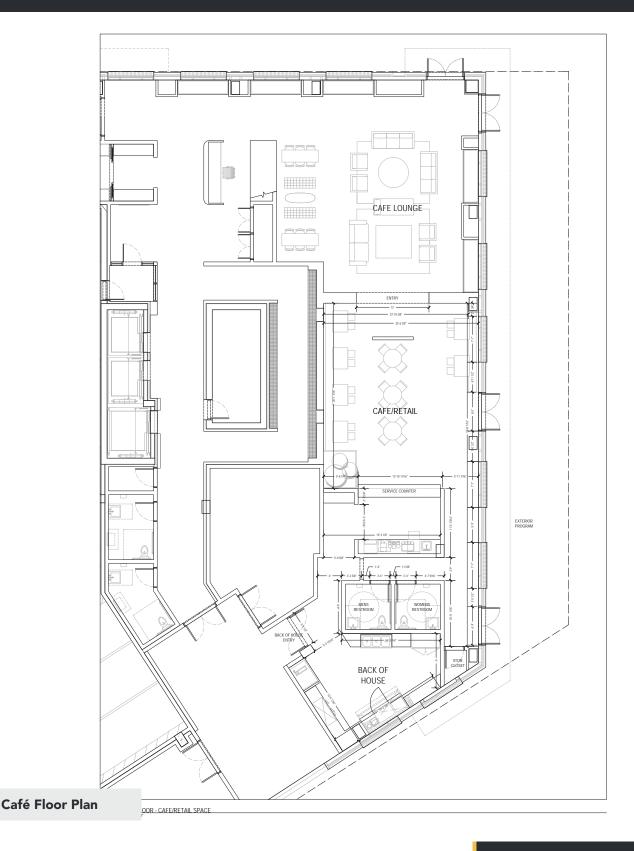

#### **AVAILABLE**

± 1,800 Square Feet on the Ground Floor of a Mixed-Use Building with 201 Residential Units

Currently Under Construction

1,800 Square Foot Café Opportunity