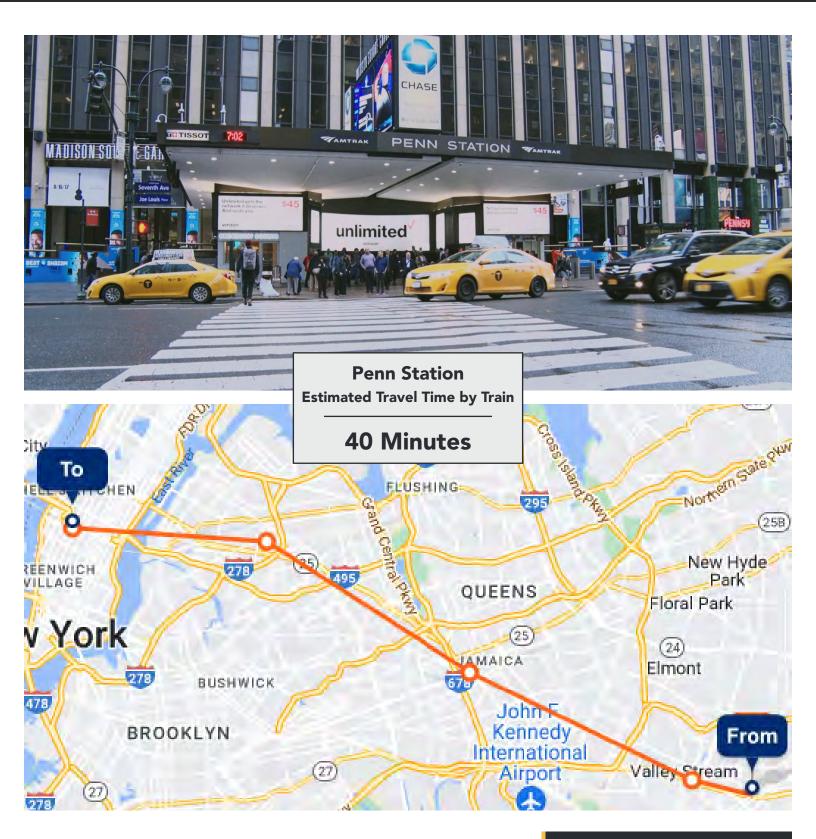

#### COMMENTS

- Located directly across the street from the Lynbrook LIRR Station, and just one block from Sunrise Highway, with over 40,000 vehicles per day
- Within walking distance from numerous restaurants & retail shops on Atlantic Avenue, the Regal movie theater, and Lynbrook Town Hall