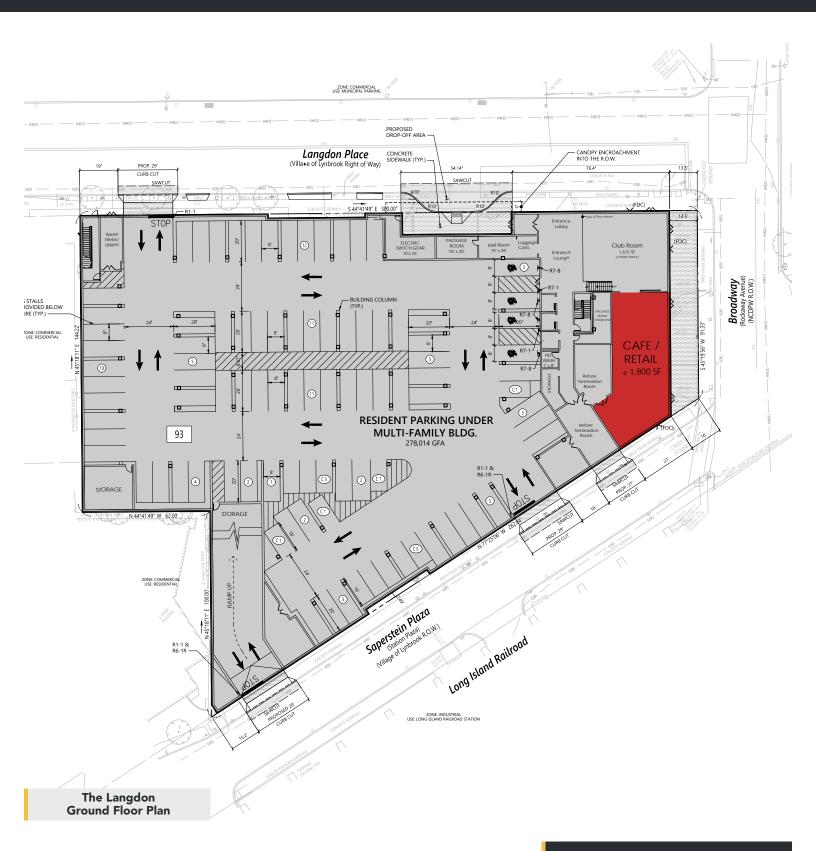

#### **AVAILABLE**

± 1,800 Square Feet on the Ground Floor of a Mixed-Use Building with 201 Residential Units

Currently Under Construction

Developers plan to spend \$103.74 million to replace a former feather factory and other property near the intersection of Broadway, Saperstein Plaza and Langdon Place. In their place will be 201 apartments, 2,000 square feet of ground-floor retail and a 205-car garage, according to paperwork filed with the Hempstead Industrial Development Agency and a news release.

## The LANGDON

A new 201 unit Mixed-Use Development in the heart of the Village of Lynbrook, across the street from Lynbrook's LIRR train stop.