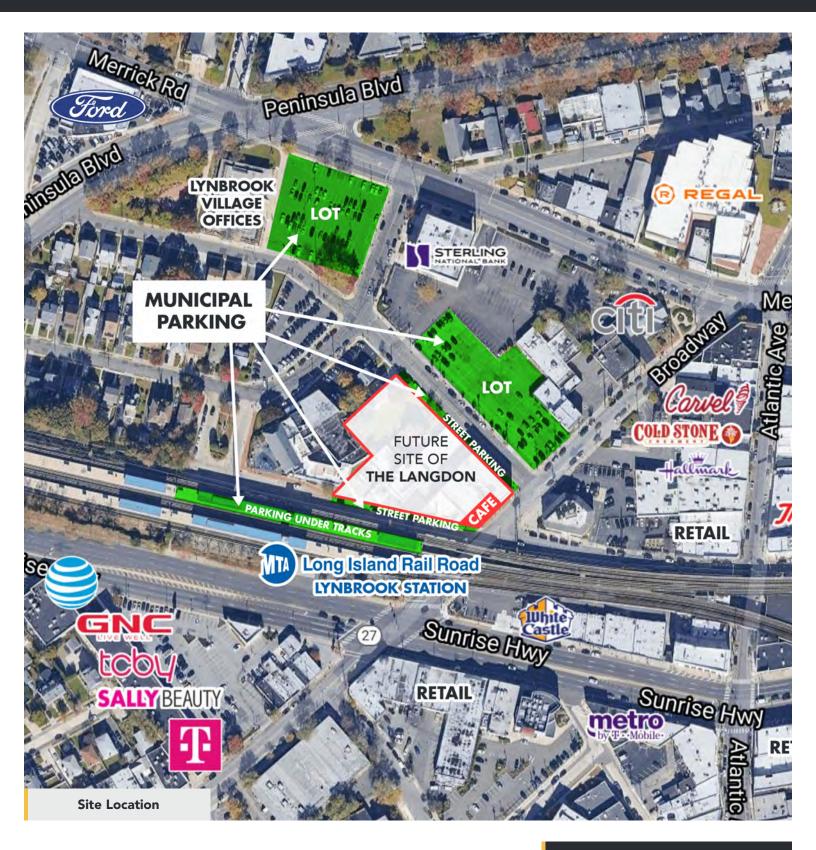

#### **PARKING**

Municipal & Street Parking

#### COMMENTS

- Located directly across the street from the Lynbrook LIRR Station, and just one block from Sunrise Highway, with over 40,000 vehicles per day
- Within walking distance from numerous restaurants & retail shops on Atlantic Avenue, the Regal movie theater, and Lynbrook Town Hall