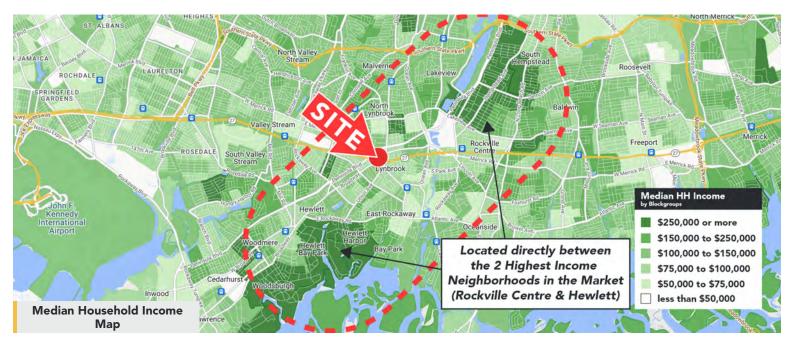

#### COMMENTS

- Located directly across the street from the Lynbrook LIRR Station, and just one block from Sunrise Highway, with over 40,000 vehicles per day
- Within walking distance from numerous restaurants & retail shops on Atlantic Avenue, the Regal movie theater, and Lynbrook Town Hall

| DEMOS      | 1 MILE    | 3 MILE    | 5 MILE    |  |  |  |
|------------|-----------|-----------|-----------|--|--|--|
| POPULATION | 30,169    | 217,120   | 625,575   |  |  |  |
| HOUSEHOLDS | 10,969    | 71,761    | 198,119   |  |  |  |
| м.н.н.і.   | \$115,005 | \$126,391 | \$113,526 |  |  |  |