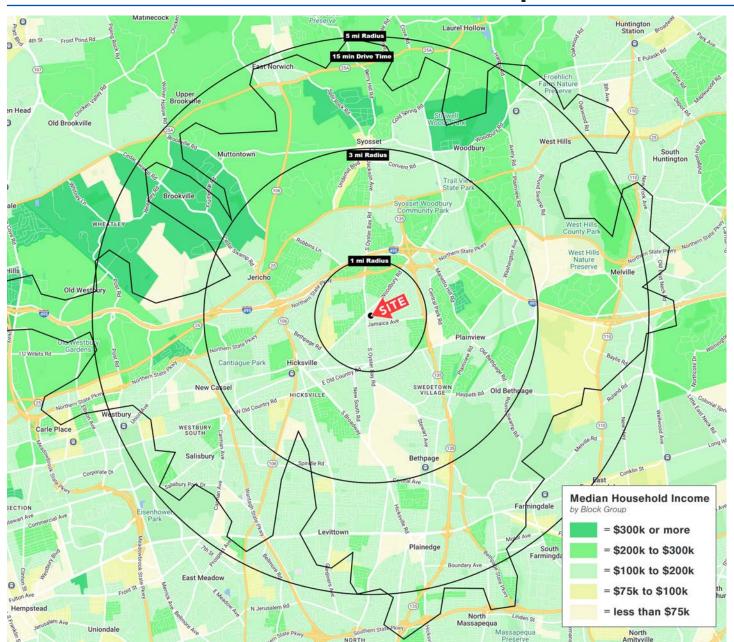

### **KEY DEMOS**

#### **TOTAL POPULATION**

1 Mile: 22,784 3 Mile: 127,964 5 Mile: 279,245 15 Min. Drive: 258,219

### **HOUSEHOLDS**

1 Mile: 7,320 3 Mile: 42,335 5 Mile: 91,175 15 Min. Drive: 83,799

### **MEDIAN H.H. INCOME**

1 Mile: \$169,605 3 Mile: \$170,267 5 Mile: \$162,778 15 Min. Drive: \$166,091

### **TOTAL EMPLOYEES (DAYTIME POP.)**

1 Mile: 6,642 3 Mile: 109,973 5 Mile: 192,360 15 Min. Drive: 192,251

### **BUYING POWER**

1 Mile: \$1.2 Billion
3 Mile: \$7.2 Billion
5 Mile: \$14.8 Billion
15 Min. Drive: \$13.9 Billion

BRESLIN REALTY
DEVELOPMENT CORP.