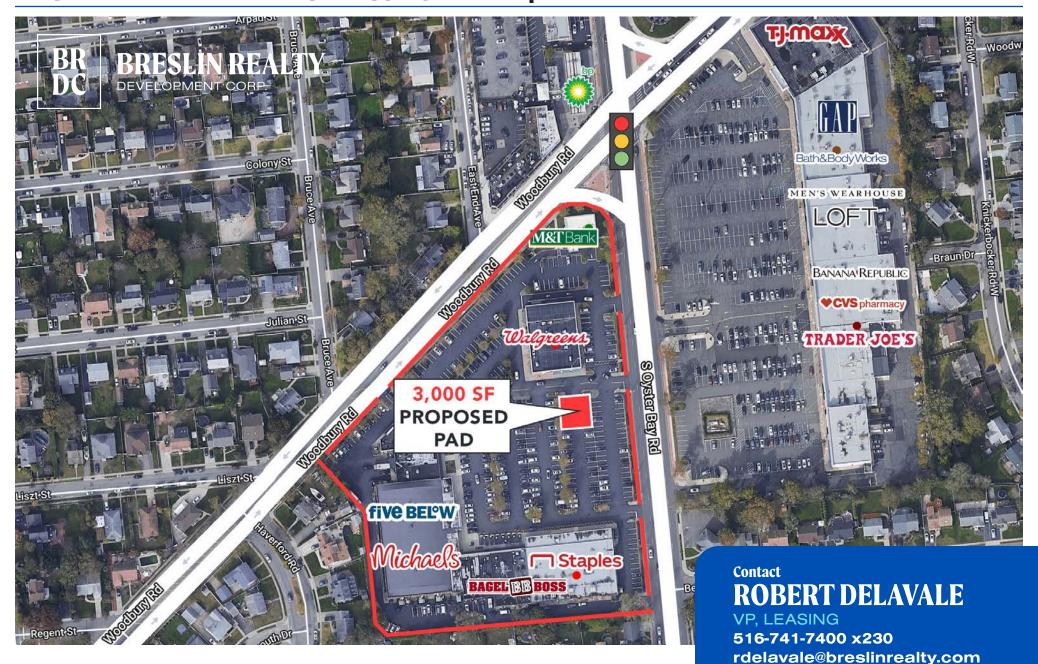

Proposed Pad at Woodbury Shopping Center | 3,000 SF

www.breslinrealty.com

### Proposed Pad at Woodbury Shopping Center | 3,000 SF

www.breslinrealty.com

### **LOCATION**

410-442 S Oyster Bay Road Woodbury Shopping Center Hicksville, NY

#### **AVAILABLE**

3,000 Square Feet (50' x 60')

### **FRONTAGE**

120' on S Oyster Bay Road

#### **TRAFFIC**

- 26,000 total vehicles per day on S Oyster Bay Road
- 15,000 total vehicles per day on Woodbury Road

### **CO-TENANTS INCLUDE**

Michaels, Five Below, Staples, Walgreens, M&T Bank, Bagel Boss, Pasta-eria Pizza, Leung How Kitchen