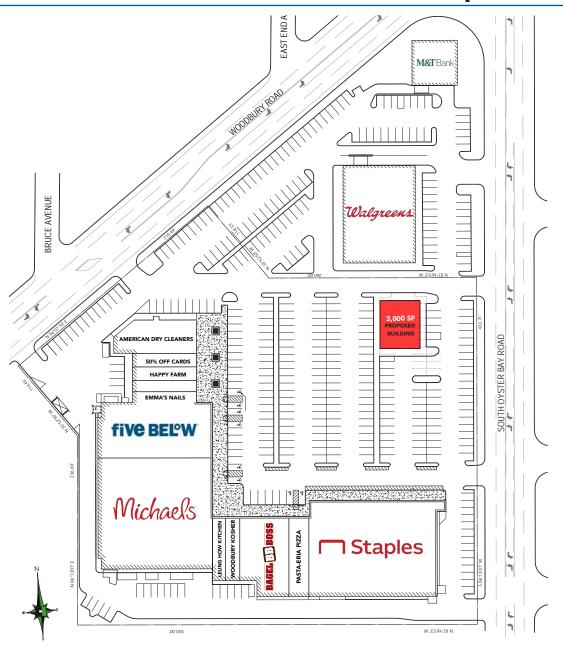

#### **AVAILABLE**

3,000 Square Feet (50' x 60')

### SHOPPING CENTER GLA

± 87,000 Square Feet

### **CO-TENANTS INCLUDE**

Michaels, Five Below, Staples, Walgreens, M&T Bank, Bagel Boss, Pasta-eria Pizza, Leung How Kitchen