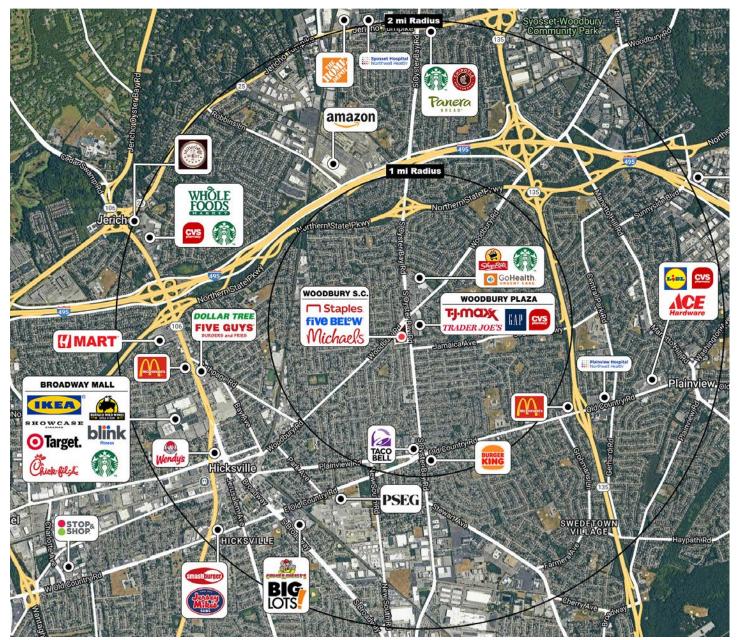

### **WOODBURY SHOPPING CENTER**

- Extensively Renovated in 2024
- Located in a fantastic retail market along South Oyster Bay Road, with nearby retailers that include Trader Joe's, TJ Maxx, Shop Rite, Starbucks, CVS, GAP, The French Workshop, Trek Bicycles, Bareburger and many more
- Just one mile south of I-495 (Long Island Expressway) and Northern State Parkway
- Surrounding demographics are both affluent and dense in residential and industrial properties
- Located in the heart of Nassau County, which has the highest median household income in the state of NY, and the 12th-highest in the country.

#### **TOTAL POPULATION**

1 Mile: 22,784 3 Mile: 127,964 5 Mile: 279,245 15 Min. Drive: 258,219

### **HOUSEHOLDS**

1 Mile: 7,320 3 Mile: 42,335 5 Mile: 91,175 15 Min. Drive: 83,799

### **MEDIAN H.H. INCOME**

1 Mile: \$169,605 3 Mile: \$170,267 5 Mile: \$162,778 15 Min. Drive: \$166,091

### **TOTAL EMPLOYEES (DAYTIME POP.)**

1 Mile: 6,642 3 Mile: 109,973 5 Mile: 192,360 15 Min. Drive: 192,251

### **BUYING POWER**

1 Mile: \$1.2 Billion
3 Mile: \$7.2 Billion
5 Mile: \$14.8 Billion
15 Min. Drive: \$13.9 Billion

BRESLIN REALTY
DEVELOPMENT CORP.