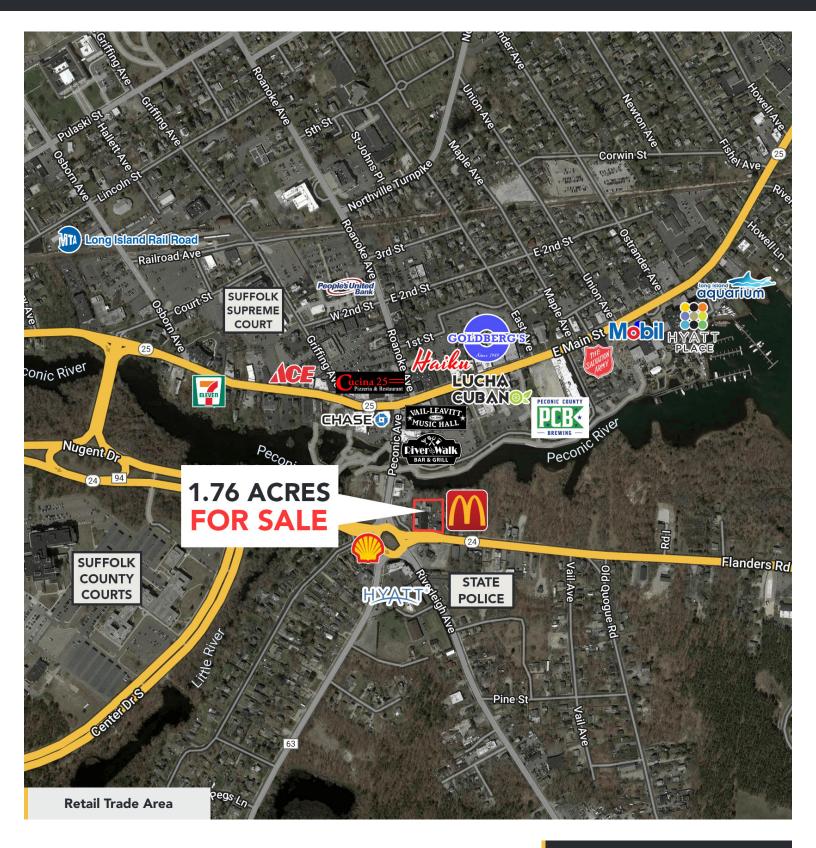

#### **NEARBY**

Long Island Aquarium, Hyatt Hotel, McDonald's, Tanger Outlets, Walmart, Target, Home Depot, Lowe's, 5 Major Supermarkets, Downtown Riverhead, Less than 1/2 Mile from LIRR Station

#### COMMENTS

- Located at the Traffic Circle at the Entrance to the Town of Riverhead and the North Fork of Long Island
- Great opportunity to own Historic property in the town of Riverhead/ Riverside
- Riverhead is under a major revitalization, and this is an optimal time to buy