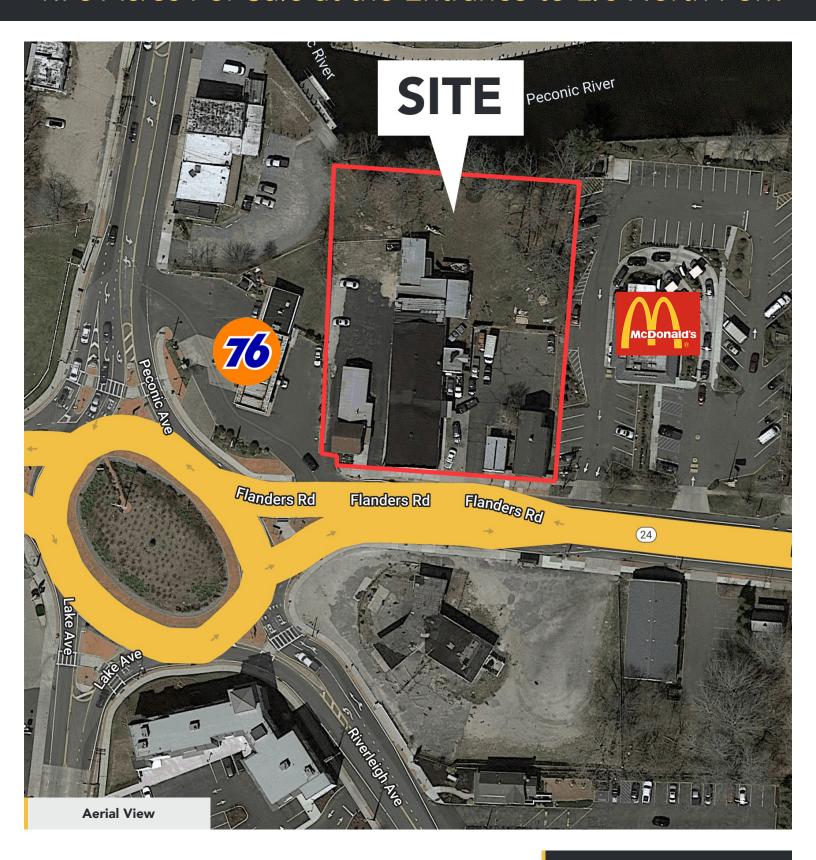

#### **PROPERTY SIZE**

1.76 Acres (Assemblage of Three Adjacent Properties)

#### **TRAFFIC**

42,000 total vehicles per day at the Traffic Circle