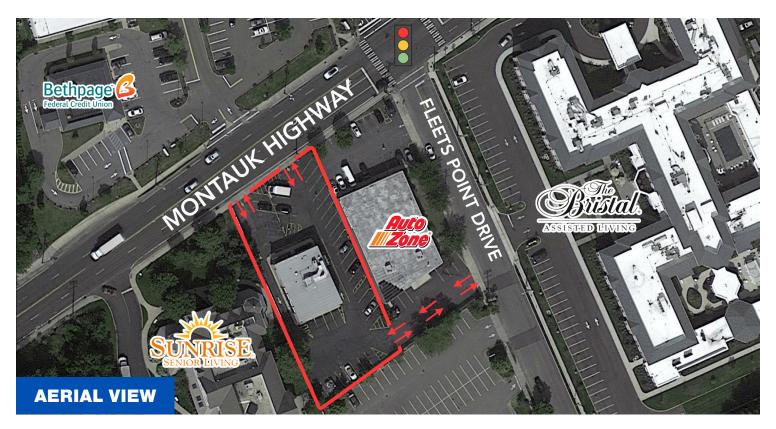

#### LOCATION

560 Montauk Highway (NY-27A) West Babylon, NY

#### **COMMENTS**

- Existing Drive-Thru and Ample Parking On Site
- Located on Montauk Highway, between Sunrise Senior Living and The Bristal Assisted Living
- Median Household Income of \$108,534 within 3 miles of the site with a Population of 113,973