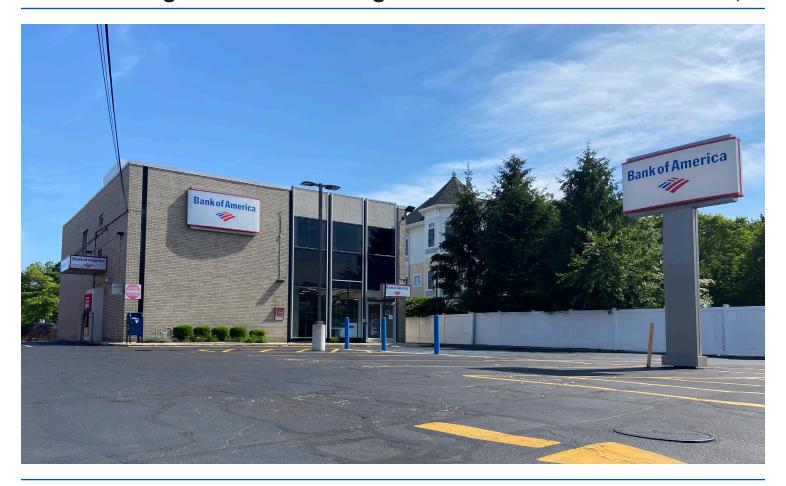

#### LOCATION

560 Montauk Highway (NY-27A) West Babylon, NY

#### **AVAILABLE**

± 3,200 SF with Upper Level Mezzanine

#### **COMMENTS**

- Existing Drive-Thru and Ample Parking On Site
- Located on Montauk Highway, between Sunrise Senior Living and The Bristal Assisted Living
- Median Household Income of \$108,534 within 3 miles of the site with a Population of 113,973