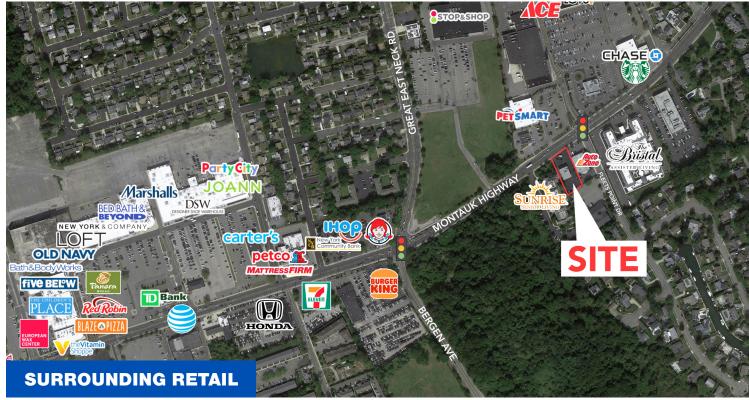

#### **SURROUNDING RETAIL INCLUDES**

Stop & Shop, Starbucks, Planet Fitness, Big Lots, Old Navy, Five Below, Marshalls, Aldi, Panera Bread, more