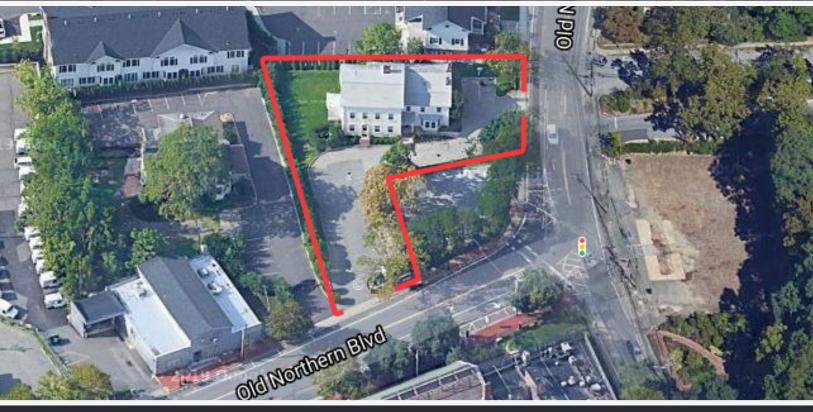

# ROSLYN, NEW YORK

1,500 Square Foot Office Space For Lease



### LOCATION

1405 Old Northern Blvd Roslyn, NY

#### **AVAILABLE**

1,500 Square Feet

## **PROPERTY SIZE**

15,917 Square Feet

# **PARKING**

30 Parking Spaces

# **CO-TENANTS**

Bella Smiles Dental Office, Sussan Lari Architect PC

### **PRICE**

Upon Request

### **COMMENTS**

- The building is located in the heart of downtown Roslyn, surrounded by many restaurants, shops and businesses along Old Northern Blvd and Roslyn Pond
- Quick access from Northern Boulevard (25A), and close proximity to the Long Island Expressway (I-495)



DEMOS 1 MILE 3 MILE 5 MILE POP 9,437 78,893 275,685

A.H.H.I \$249,457 \$260,194 \$199,569

Breslin Realty
DEVELOPMENT CORP.

# ROSLYN, NEW YORK

1,500 Square Foot Office Space For Lease