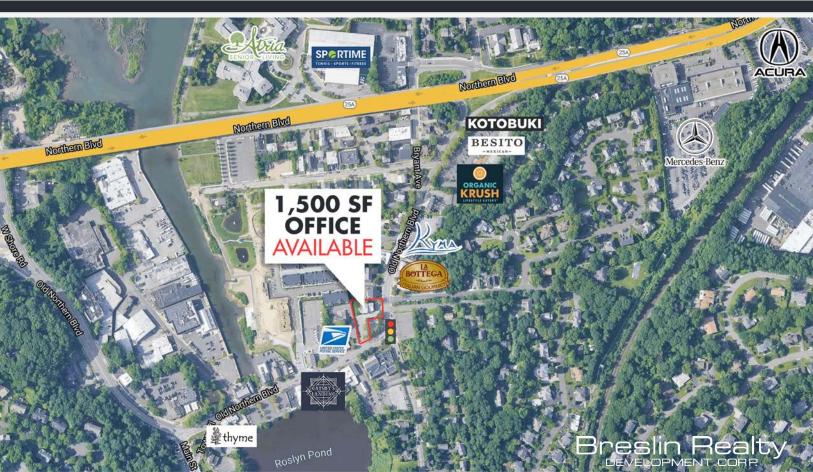

#### **AVAILABLE**

1,500 Square Feet

### **COMMENTS**

- The building is located in the heart of downtown Roslyn, surrounded by many restaurants, shops and businesses along Old Northern Blvd and Roslyn Pond
- Quick access from Northern Boulevard (25A), and close proximity to the Long Island Expressway (I-495)