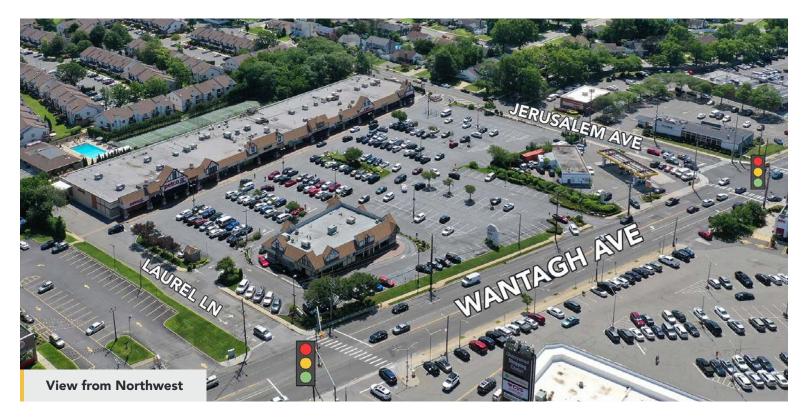

#### LOCATION

1141 Wantagh Avenue (N/E/C of Jerusalem Ave, Wantagh, NY

### **COMMENTS**

Willow Wood Shoppes, designed & built as an upscale neighborhood shopping center, serves the area surrounding the densely populated and affluent Wantagh, New York. Willow Wood is in an area surrounded by several other shopping centers, bringing a strong critical mass of retail to this downtown area.