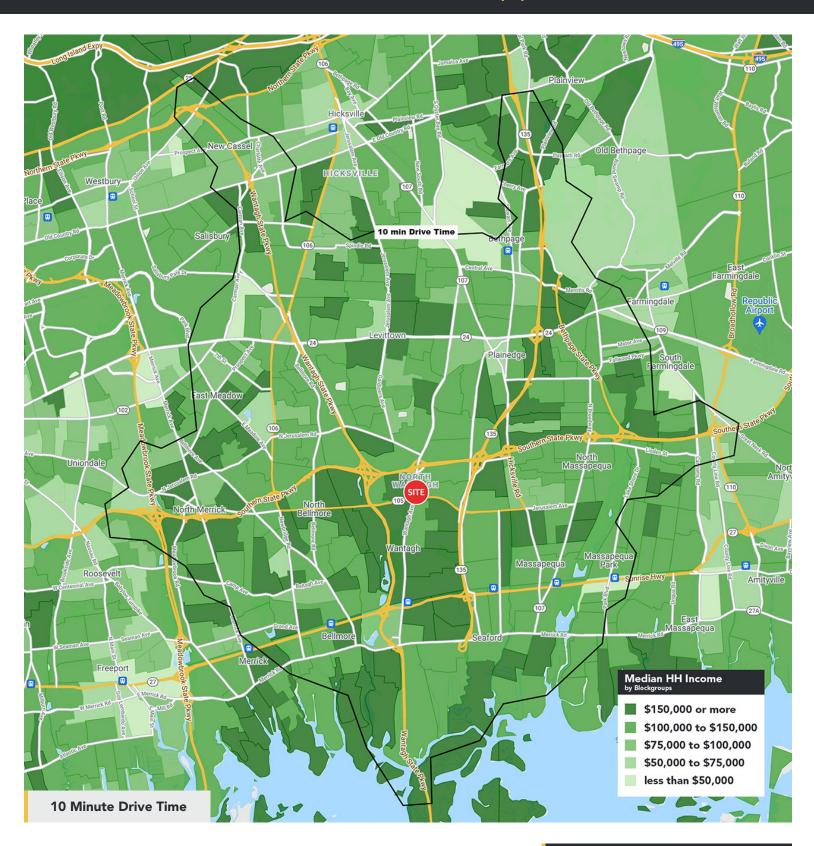

| DEMOS      | 1 MILE    | 3 MILE    | 5 MILE    |
|------------|-----------|-----------|-----------|
| POPULATION | 19,506    | 194,024   | 452,988   |
| HOUSEHOLDS | 6,452     | 62,844    | 143,850   |
| M.H.H.I.   | \$144,153 | \$136,889 | \$125,692 |