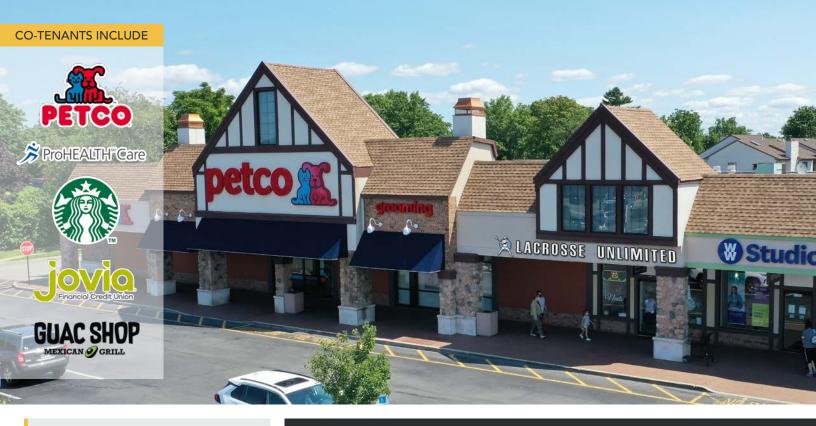

### **TENANTS INCLUDE**

Petco, Pro HEALTH, Starbucks, Jani Restaurant, Guac Shop, Jovia Financial Credit Union, Weight Watchers, Sterling Bank, Stand Up MRI, Club Pilates, Moolala Frozen Yogurt, and coming soon: The French Workshop Artisan Bakery and Lacrosse Unlimited

### **COMMENTS**

Willow Wood Shoppes, designed & built as an upscale neighborhood shopping center, serves the area surrounding the densely populated and affluent Wantagh, New York. Willow Wood is in an area surrounded by several other shopping centers, bringing a strong critical mass of retail to this downtown area.