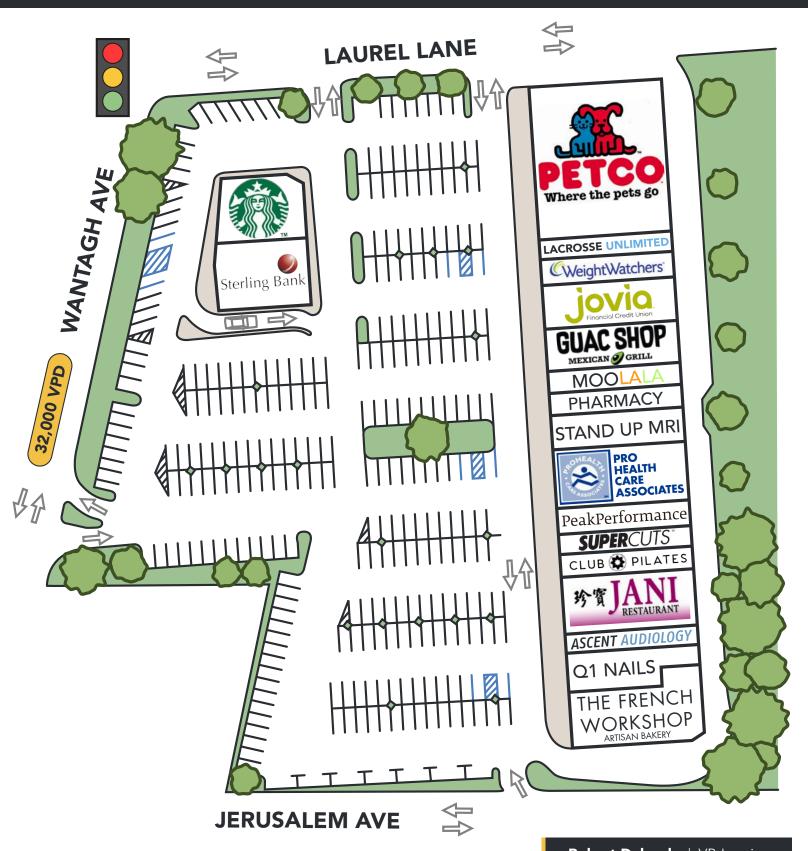

#### **GLA**

(+/-) 56,677 Square Feet

### **PARKING**

313 Parking Spaces

### **TENANTS INCLUDE**

Petco, Pro HEALTH, Starbucks, Jani Restaurant, Guac Shop, Jovia Financial Credit Union, Weight Watchers, Sterling Bank, Stand Up MRI, Club Pilates, Moolala Frozen Yogurt, and coming soon: The French Workshop Artisan Bakery and Lacrosse Unlimited