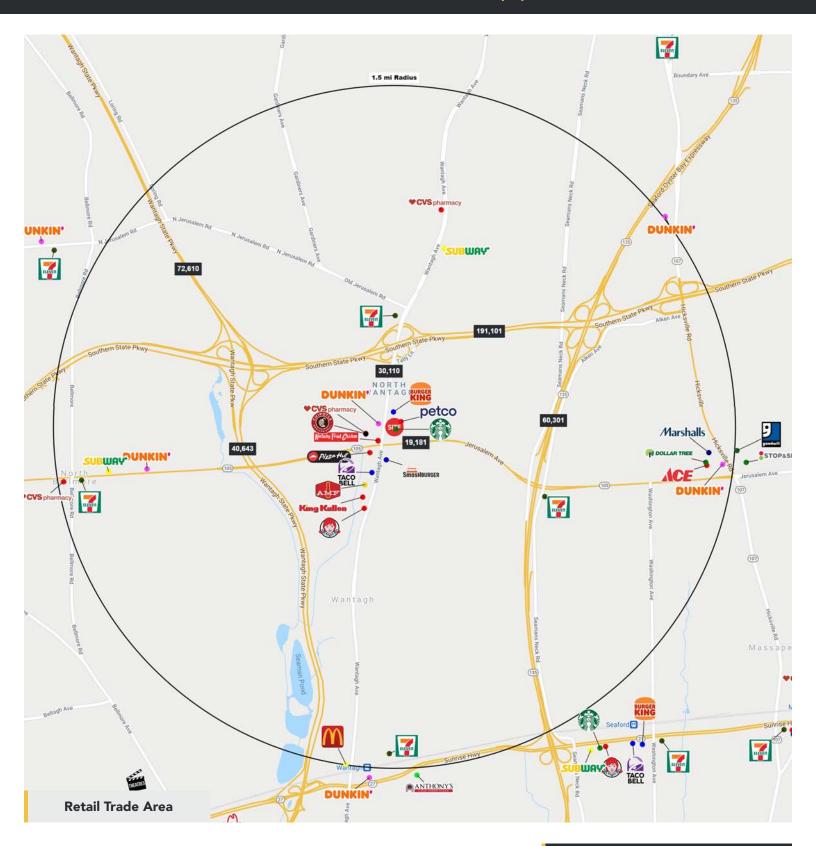

### **COMMENTS**

Willow Wood Shoppes, designed & built as an upscale neighborhood shopping center, serves the area surrounding the densely populated and affluent Wantagh, New York. Willow Wood is in an area surrounded by several other shopping centers, bringing a strong critical mass of retail to this downtown area.