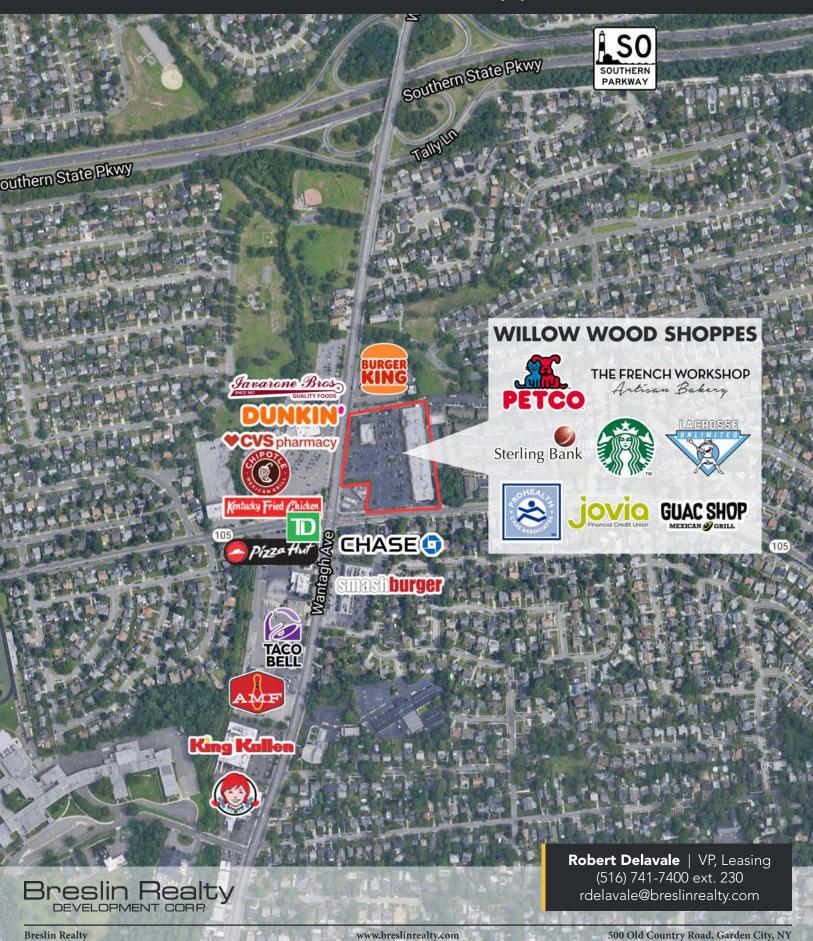

#### LOCATION

1141 Wantagh Avenue (N/E/C of Jerusalem Ave, Wantagh, NY

### **TENANTS INCLUDE**

Petco, Pro HEALTH, Starbucks, Jani Restaurant, Guac Shop, Jovia Financial Credit Union, Weight Watchers, Sterling Bank, Stand Up MRI, Club Pilates, Moolala Frozen Yogurt, and coming soon: The French Workshop Artisan Bakery and Lacrosse Unlimited