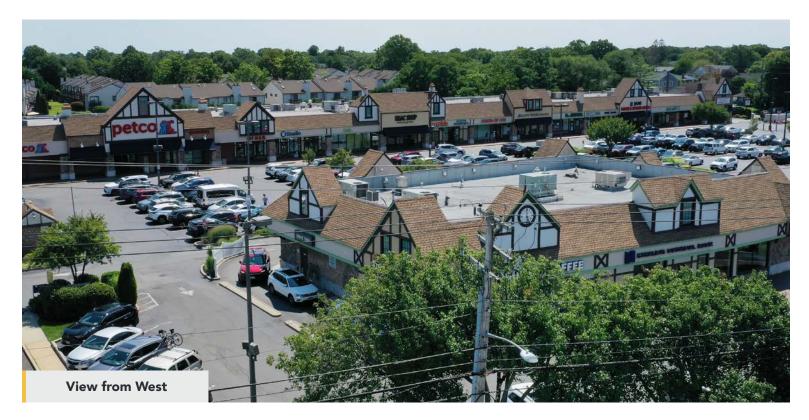

Willow Wood Shoppes

#### **GLA**

(+/-) 56,677 Square Feet

### **TENANTS INCLUDE**

Petco, Pro HEALTH, Starbucks, Jani Restaurant, Guac Shop, Jovia Financial Credit Union, Weight Watchers, Sterling Bank, Stand Up MRI, Club Pilates, Moolala Frozen Yogurt, and coming soon: The French Workshop Artisan Bakery and Lacrosse Unlimited

### **COMMENTS**

Willow Wood Shoppes, designed & built as an upscale neighborhood shopping center, serves the area surrounding the densely populated and affluent Wantagh, New York. Willow Wood is in an area surrounded by several other shopping centers, bringing a strong critical mass of retail to this downtown area.