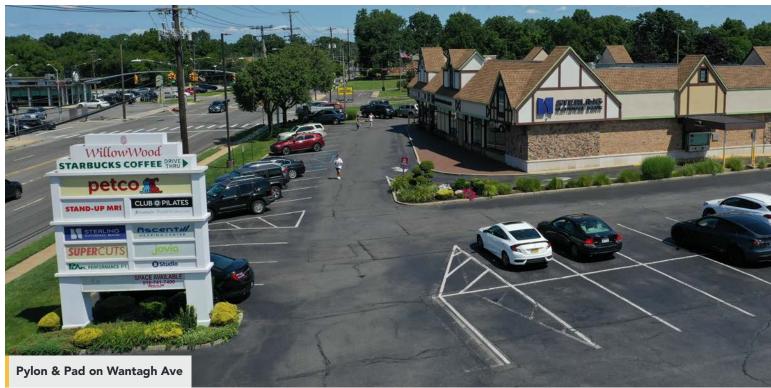

Willow Wood Shoppes

#### LOCATION

1141 Wantagh Avenue (N/E/C of Jerusalem Ave, Wantagh, NY

### **TENANTS INCLUDE**

Petco, Pro HEALTH, Starbucks, Jani Restaurant, Guac Shop, Jovia Financial Credit Union, Weight Watchers, Sterling Bank, Stand Up MRI, Club Pilates, Moolala Frozen Yogurt, and coming soon: The French Workshop Artisan Bakery and Lacrosse Unlimited