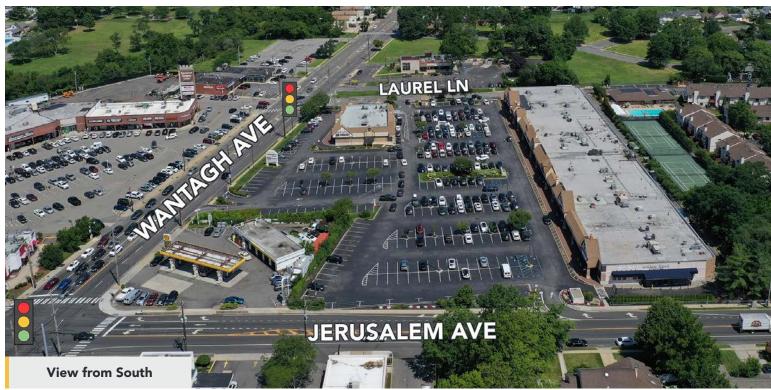

#### LOCATION

1141 Wantagh Avenue (N/E/C of Jerusalem Ave, Wantagh, NY

### **COMMENTS**

Willow Wood Shoppes, designed & built as an upscale neighborhood shopping center, serves the area surrounding the densely populated and affluent Wantagh, New York. Willow Wood is in an area surrounded by several other shopping centers, bringing a strong critical mass of retail to this downtown area.