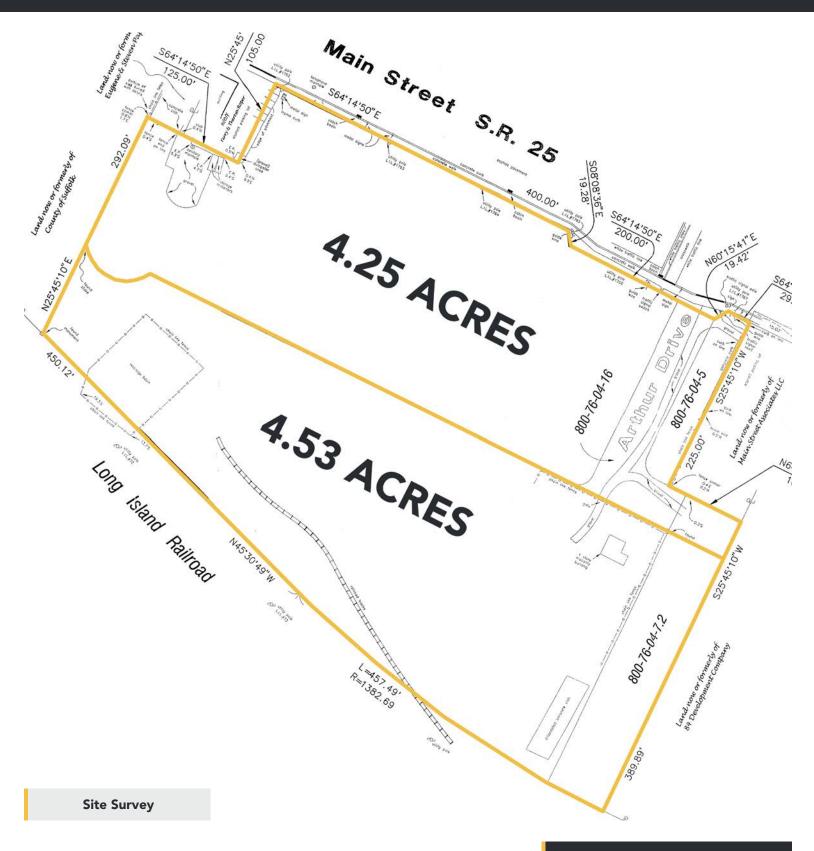

#### PROPERTY SIZE

8.78 Total Acres of Vacant Land

- 4.25 Acre Parcel
- 4.53 Acre Parcel