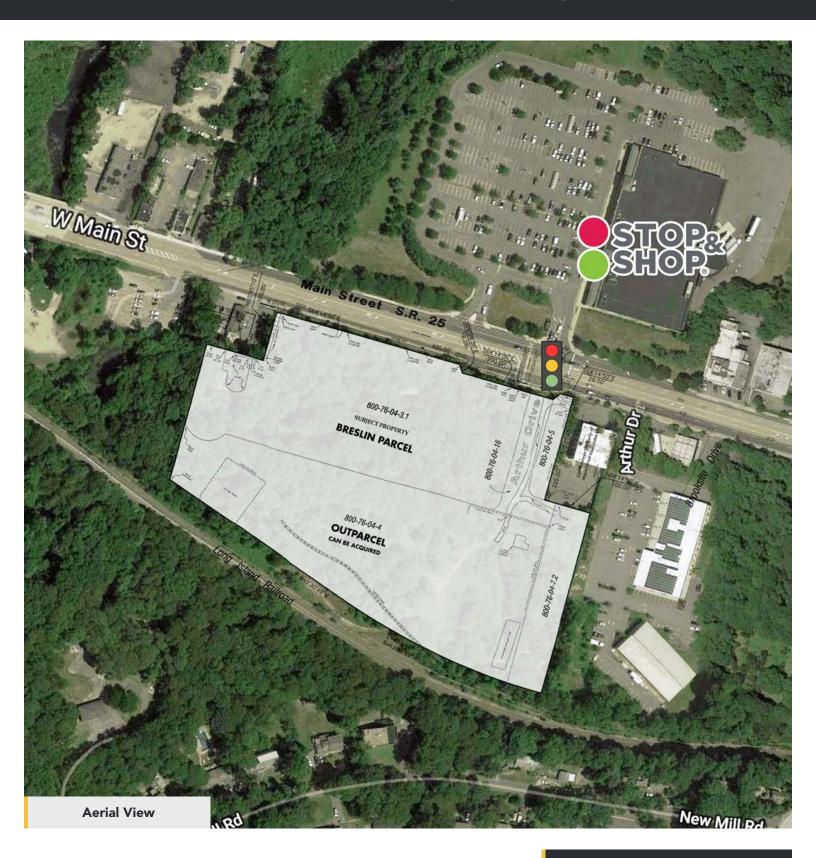

#### COMMENTS

This property is located across the street from Stop & Shop, on the West end of Smithtown's Retail Market that also includes many popular restaurants, and the Smithtown LIRR Train Station. There is access to a traffic light, and the site's visibility is excellent.