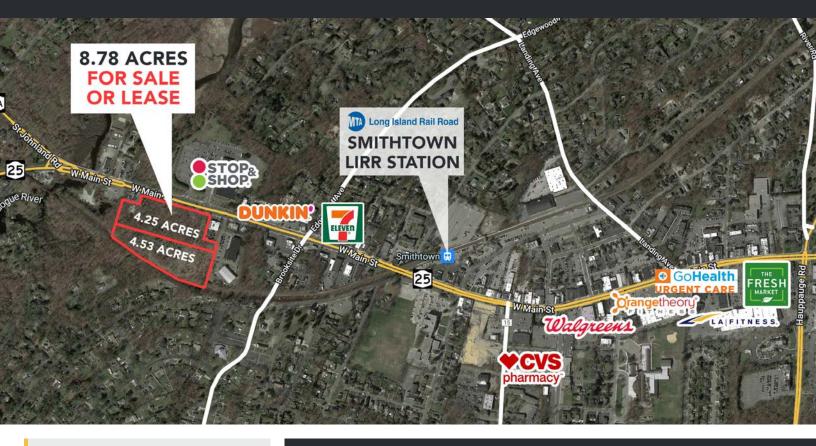

8.78 Acre Vacant Land For Sale or Ground Lease

#### LOCATION

S/S of Main Street (NY-25) West of Brooksite Drive Smithtown, NY

#### PROPERTY SIZE

8.78 Total Acres of Vacant Land

- 4.25 Acre Parcel
- 4.53 Acre Parcel

#### SURROUNDING RETAIL

Stop & Shop, CVS, Walgreens, Starbucks, 7-Eleven, LA Fitness, GoHealth, The Fresh Market

PRICE UPON REQUEST

#### COMMENTS

This property is located across the street from Stop & Shop, on the West end of Smithtown's Retail Market that also includes many popular restaurants, and the Smithtown LIRR Train Station. There is access to a traffic light, and the site's visibility is excellent.