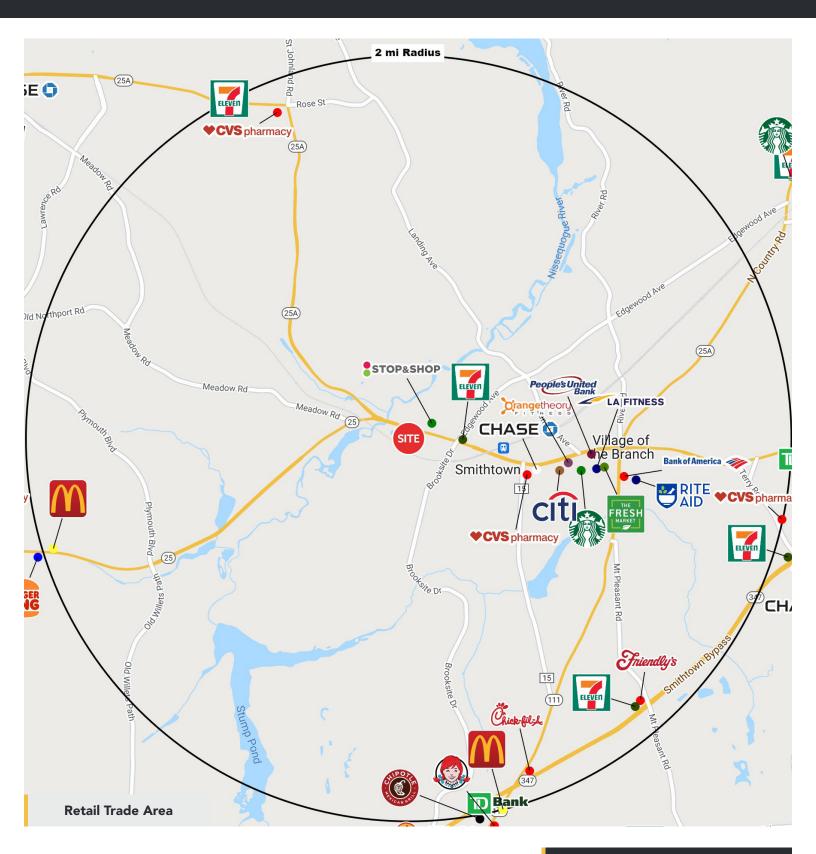

#### SURROUNDING RETAIL

Stop & Shop, CVS, Walgreens, Starbucks, 7-Eleven, LA Fitness, GoHealth, The Fresh Market

PRICE UPON REQUEST

#### COMMENTS

This property is located across the street from Stop & Shop, on the West end of Smithtown's Retail Market that also includes many popular restaurants, and the Smithtown LIRR Train Station. There is access to a traffic light, and the site's visibility is excellent.