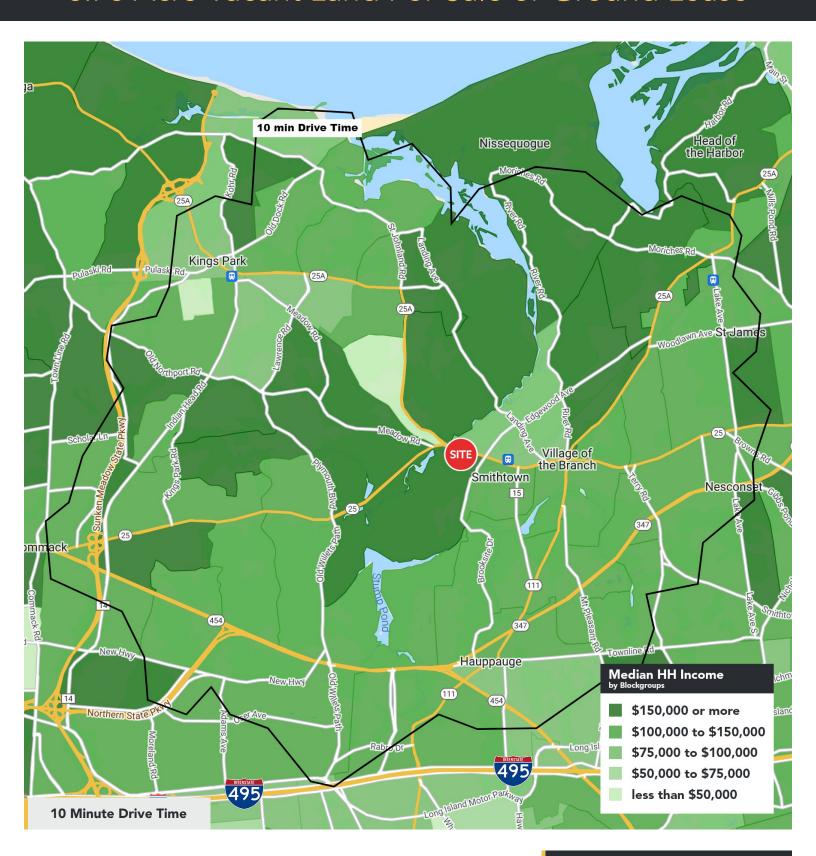

| DEMOS      | 1 MILE    | 3 MILE    | 5 MILE    |
|------------|-----------|-----------|-----------|
| POPULATION | 6,445     | 67,076    | 194,039   |
| HOUSEHOLDS | 2,140     | 22,989    | 62,945    |
| м.н.н.і.   | \$132,173 | \$135,009 | \$122,659 |