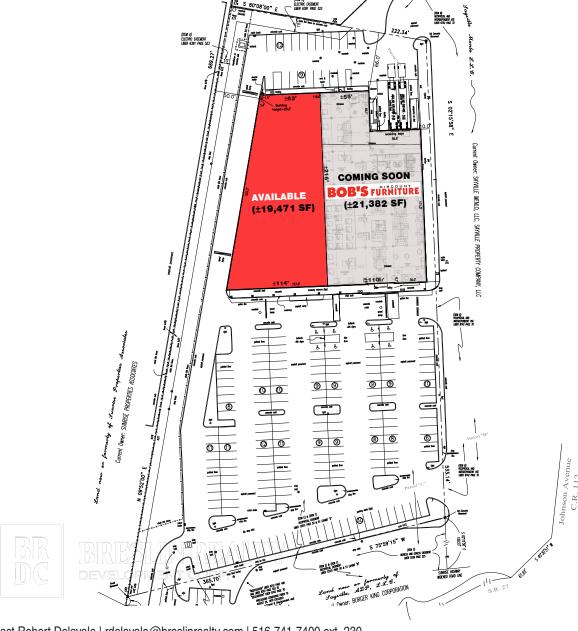

#### **AVAILABLE**

± 19,000 Square Feet
\*LAST SPACE AVAILABLE\*

#### **SPACE DIMENSIONS**

± 114' Frontage

± 216' Depth

± 63' Rear of Space