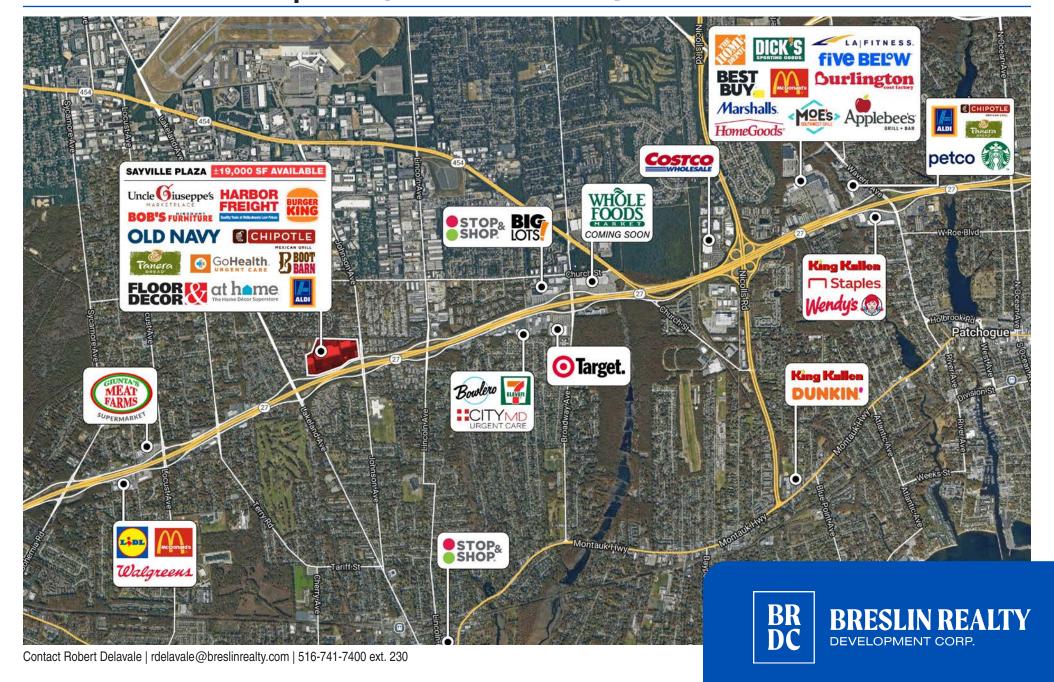

#### **SAYVILLE PLAZA INFO**

- Sayville Plaza is located along the highly trafficked Sunrise Highway (NY-27), which is the primary East/ West thoroughfare through southern Long Island.
- The property adjacent to Sayville Plaza includes Aldi, Floor & Decor, At Home, and JoAnn's Fabrics.
- The Sayville trade area is active with major retail tenants such as Stop & Shop, Target, Costco, Home Depot and more, with a new Whole Foods being built nearby to open in 2025.
- Located a short 6 minute drive from Sayville's downtown, which includes the town's LIRR Station as well as many local shops, parks, ferries and restaurants.
- Sayville Plaza attracts shoppers from all over Suffolk County, including surrounding neighborhoods such as Patchogue, Islip, Bay Shore, and Ronkonkoma.