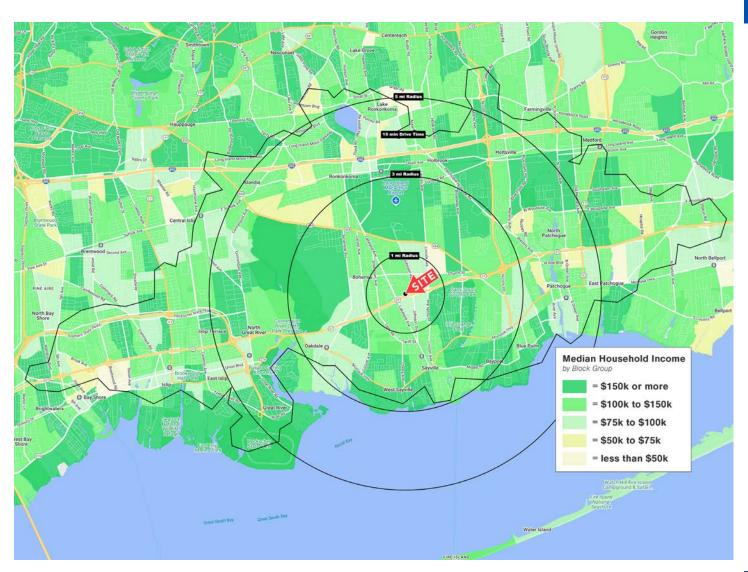

#### **KEY DEMOS**

#### **MEDIAN H.H. INCOME**

1 Mile: \$115,217 3 Mile: \$132,828 5 Mile: \$128,355 15 Min. Drive: \$124,967