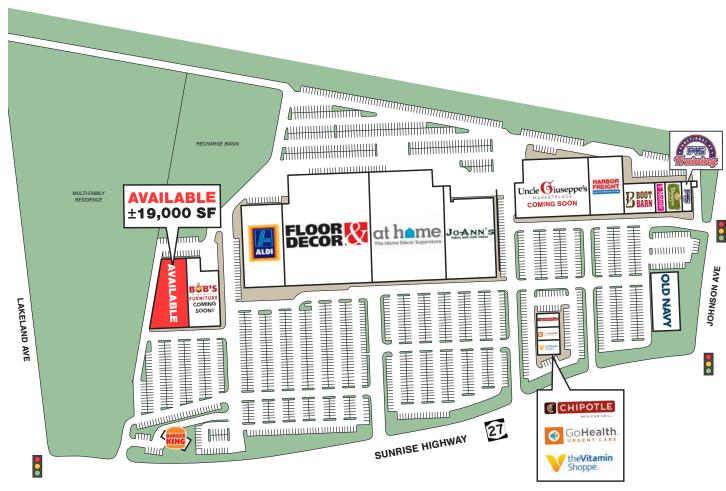

#### **AVAILABLE**

± 19,000 Square Feet
\*LAST SPACE AVAILABLE\*

#### **CO-TENANTS**

Harbor Freight, Old Navy, Panera Bread, Chipotle Mexican Grill, GoHealth Urgent Care, Boot Barn, The Vitamin Shoppe, T-Mobile, F45 Training, and coming soon: Uncle Giuseppe's, and Bob's Furniture

#### **SAYVILLE PLAZA INFO**

- Sayville Plaza is located along the highly trafficked Sunrise Highway (NY-27), which is the primary East/ West thoroughfare through southern Long Island.
- The property adjacent to Sayville Plaza includes Aldi, Floor & Decor, At Home, and JoAnn's Fabrics.
- The Sayville trade area is active with major retail tenants such as Stop & Shop, Target, Costco, Home Depot and more, with a new Whole Foods being built nearby to open in 2025.
- Located a short 6 minute drive from Sayville's downtown, which includes the town's LIRR Station as well as many local shops, parks, ferries and restaurants.
- Sayville Plaza attracts shoppers from all over Suffolk County, including surrounding neighborhoods such as Patchogue, Islip, Bay Shore, and Ronkonkoma.