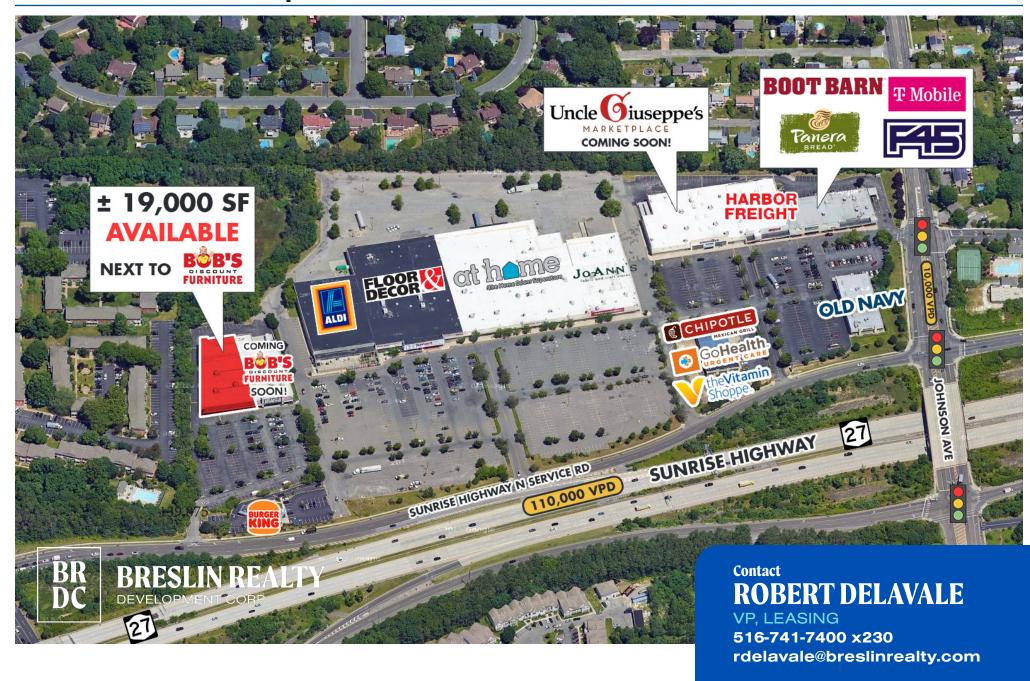

#### **LOCATION**

5185 Sunrise Highway N/W/C of Johnson Ave Sayville, NY

#### **AVAILABLE**

± 19,000 Square Feet
\*LAST SPACE AVAILABLE\*

#### **CO-TENANTS**

Harbor Freight, Old Navy, Panera Bread, Chipotle Mexican Grill, GoHealth Urgent Care, Boot Barn, The Vitamin Shoppe, T-Mobile, F45 Training, and coming soon: Uncle Giuseppe's, and Bob's Furniture