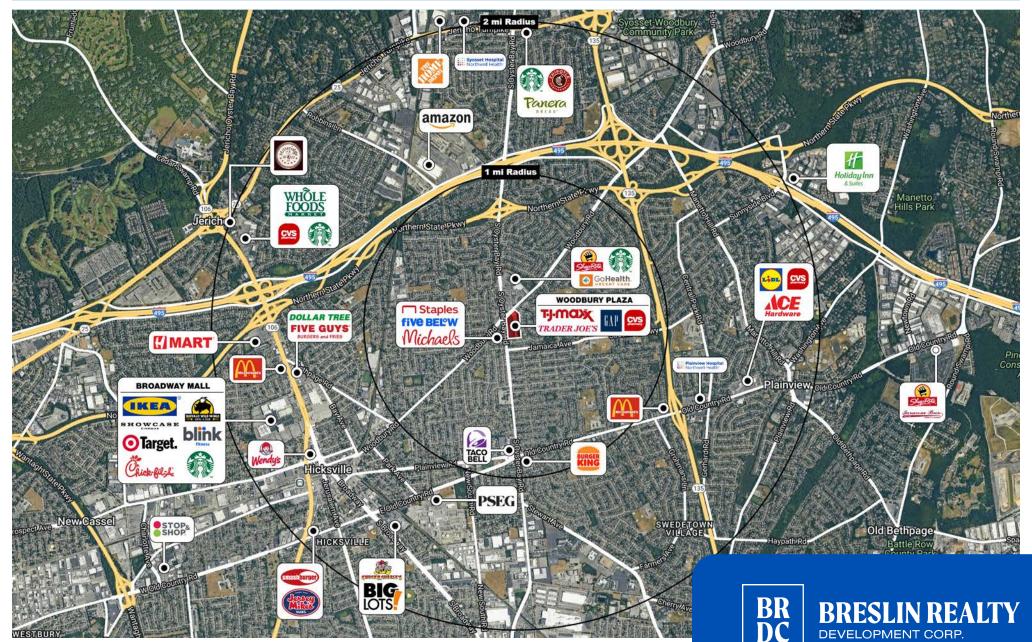

## **TENANTS INCLUDE**

Trader Joe's, TJ Maxx, GAP, GAP Kids, CVS, The French Workshop, Trek Bicycles, Greek Xpress, Ann Taylor Loft, Banana Republic, Men's Wearhouse, Walk-In Dermatology, and Wild Fork

# **WOODBURY PLAZA INFO**

- A premiere shopping center along Long Island's Gold Coast
- Recently renovated façade, as well as pedestrian walkways and various storefronts in 2023
- Just one mile south of I-495 (Long Island Expressway) and Northern State Parkway
- Surrounding demographics are both affluent and dense in residential and industrial properties
- Located in the heart of Nassau County, which has the highest median household income in the state of NY, and the 12th-highest in the country.