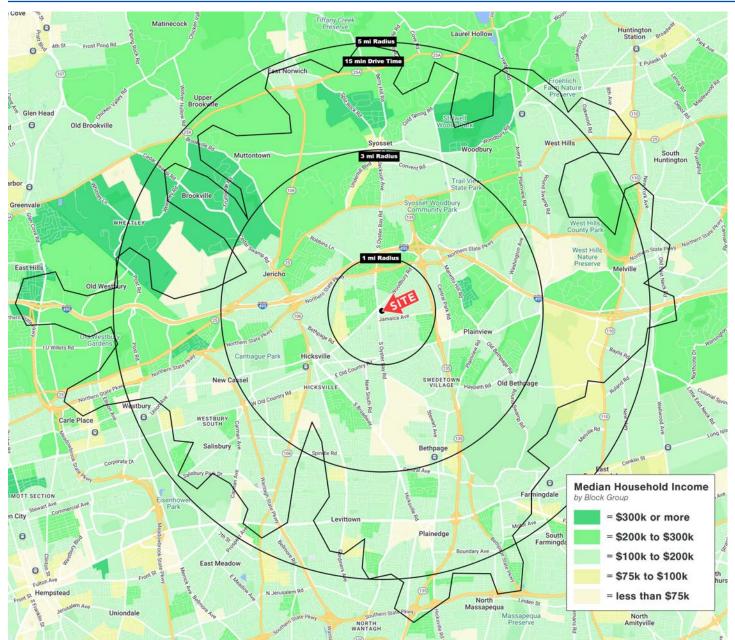

## **KEY DEMOS**

#### **TOTAL POPULATION**

1 Mile: 21,960 3 Mile: 125,299 5 Mile: 274,314 15 Min. Drive: 252,505

#### **HOUSEHOLDS**

1 Mile: 7,085 3 Mile: 41,606 5 Mile: 89,543 15 Min. Drive: 81.986

### **MEDIAN H.H. INCOME**

1 Mile: \$174,777 3 Mile: \$171,420 5 Mile: \$163,857 15 Min. Drive: \$166,552

#### **TOTAL EMPLOYEES**

1 Mile: 10,630 3 Mile: 109,507 5 Mile: 198,253 15 Min. Drive: 191,605

#### **BUYING POWER**

1 Mile: \$1.2 Billion
3 Mile: \$7.1 Billion
5 Mile: \$14.7 Billion
15 Min. Drive: \$13.7 Billion

BRESLIN REALTY
DEVELOPMENT CORP.