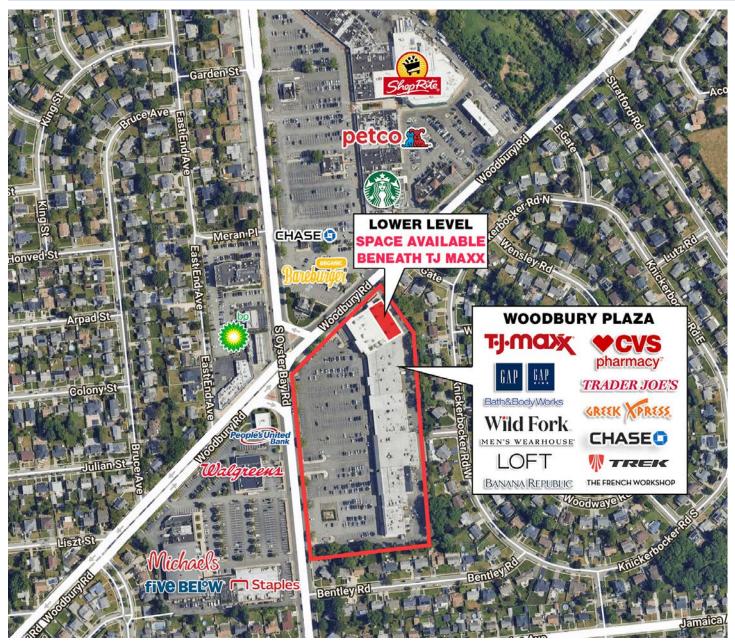

#### **LOCATION**

401 S Oyster Bay Road (S/E/C of Woodbury Road) Plainview, NY

#### **AVAILABLE**

± 20,000 Square Feet (Lower Level Space)

## **TENANTS INCLUDE**

Trader Joe's, TJ Maxx, GAP, GAP Kids, CVS, The French Workshop, Trek Bicycles, Greek Xpress, Ann Taylor Loft, Banana Republic, Men's Wearhouse, Walk-In Dermatology, and Wild Fork

# **WOODBURY PLAZA INFO**

- A premiere shopping center along Long Island's Gold Coast
- Recently renovated façade, as well as pedestrian walkways and various storefronts in 2023
- Just one mile south of I-495 (Long Island Expressway) and Northern State Parkway
- Surrounding demographics are both affluent and dense in residential and industrial properties
- Located in the heart of Nassau County, which has the highest median household income in the state of NY, and the 12th-highest in the country.