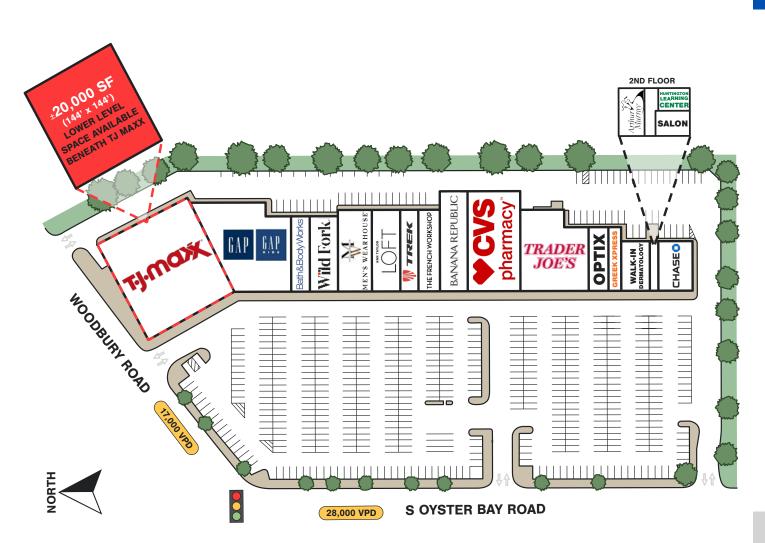

#### **AVAILABLE**

± 20,000 Square Feet (Lower Level Space)

## **PARKING**

550 Spaces

## **TENANTS INCLUDE**

Trader Joe's, TJ Maxx, GAP, GAP Kids, CVS, The French Workshop, Trek Bicycles, Greek Xpress, Ann Taylor Loft, Banana Republic, Men's Wearhouse, Walk-In Dermatology, and Wild Fork