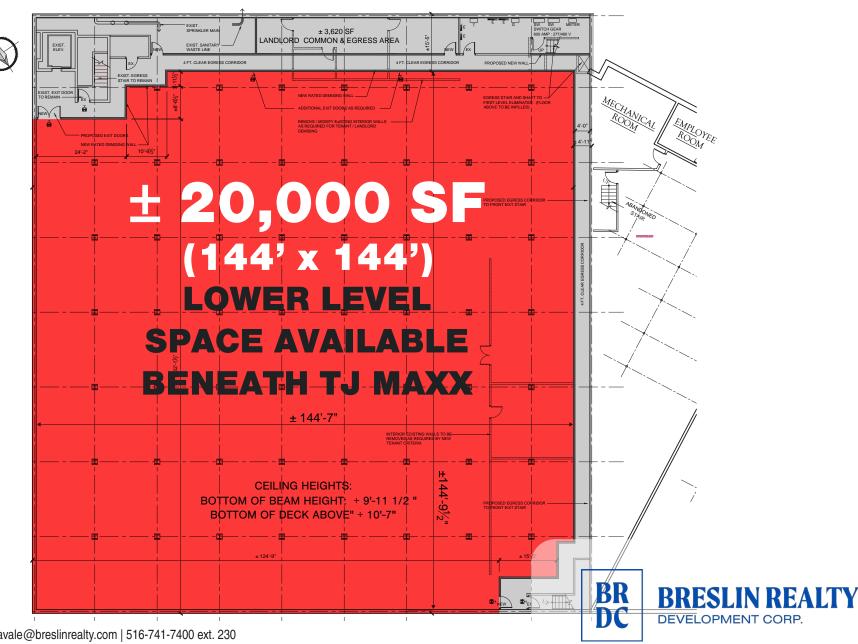

#### **AVAILABLE**

± 20,000 Square Feet (Lower Level Space)

#### **SPACE FEATURES**

- Elevator For Loading
- · Good Ceiling Height
- Rear Parking
- Dedicated Entrance