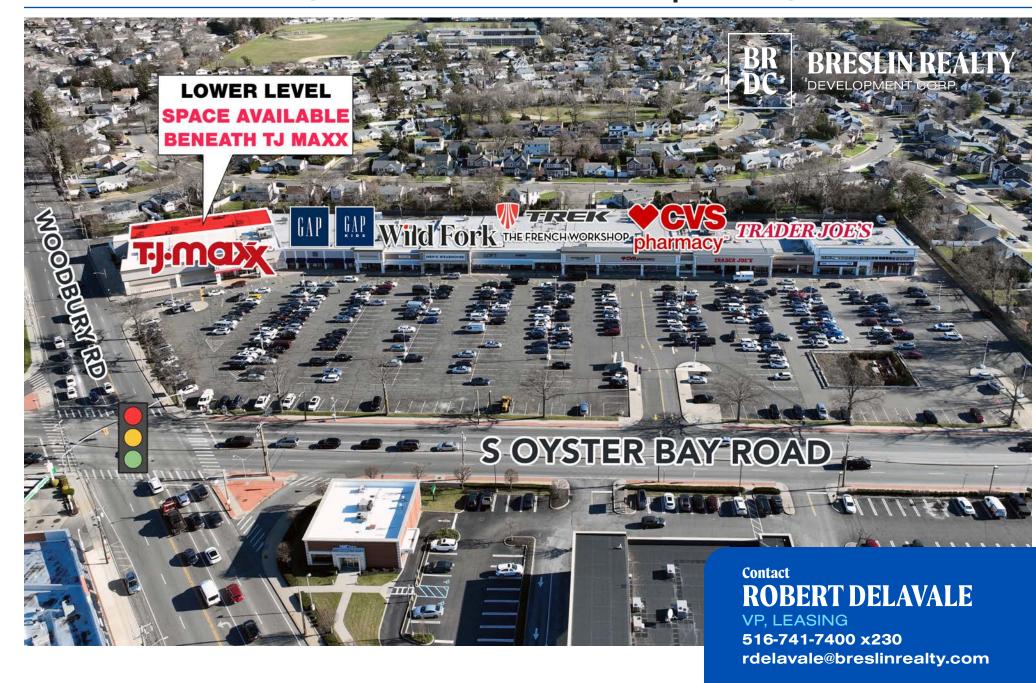

\$10.00 PSF Lower Level Space Available Beneath TJ Maxx | Woodbury Plaza

www.breslinrealty.com

#### **LOCATION**

401 S Oyster Bay Road (S/E/C of Woodbury Road) Plainview, NY

## **TENANTS INCLUDE**

Trader Joe's, TJ Maxx, GAP, GAP Kids, CVS, The French Workshop, Trek Bicycles, Greek Xpress, Ann Taylor Loft, Banana Republic, Men's Wearhouse, Walk-In Dermatology, and Wild Fork

# **WOODBURY PLAZA INFO**

- A premiere shopping center along Long Island's Gold Coast
- Recently renovated façade, as well as pedestrian walkways and various storefronts in 2023
- Just one mile south of I-495 (Long Island Expressway) and Northern State Parkway
- Surrounding demographics are both affluent and dense in residential and industrial properties
- Located in the heart of Nassau County, which has the highest median household income in the state of NY, and the 12th-highest in the country.