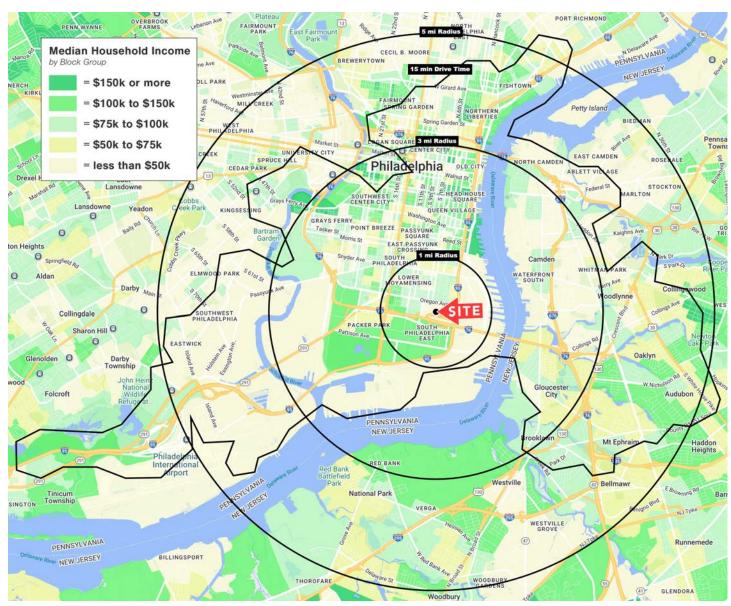

### 1-3-5 Mile Radius + 15 Minute Drive Time

### **KEY DEMOS**

#### **TOTAL POPULATION**

1 Mile: 40,417 3 Mile: 269,066 5 Mile: 697.975

#### **HOUSEHOLDS**

1 Mile: 15,574 3 Mile: 123,950 5 Mile: 304,591

#### **MEDIAN H.H. INCOME**

1 Mile: \$67,590 3 Mile: \$80,088 5 Mile: \$72,319

#### **TOTAL BUSINESSES**

1 Mile: 1,067 3 Mile: 17,565 5 Mile: 32,088

#### **TOTAL EMPLOYEES**

1 Mile: 8,716 3 Mile: 218,010 5 Mile: 386.665

#### **MEDIAN AGE**

1 Mile: 36.5 3 Mile: 35.6 5 Mile: 34.2

BRESLIN REALTY
DEVELOPMENT CORP.