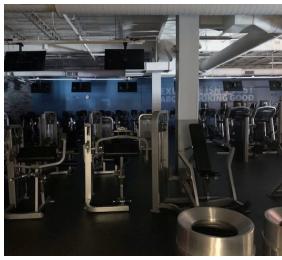

### **Whitman Plaza Photos**

Contact Robert Delavale | rdelavale@breslinrealty.com | 516-741-7400 ext. 230

±3,500 to ±14,000 Square Feet For Lease at Whitman Plaza

www.breslinrealty.com

Interior Photos of 14,000 SF Gym Space

#### **AVAILABLE**

- ± 14,000 SF Turnkey Gym Space with Equipment (Dimensions: 110'2" x 118'2")
- ± 8,250 SF

(Dimensions: 82'0" x 100'6")

• ± 3,500 SF

(Dimensions: 34'2" x 100'6")

### WHITMAN PLAZA INFO

- Whitman Plaza is a standout shopping center in South Philadelphia with visibility and access from I-95 & I-76 (Schuykil Expressway)
- This center sits approximately just 1 mile from major sports stadiums such as Lincoln Financial Field, Citizens Bank Park, and the Wells Fargo Center
- Located in the densely populated neighborhood of South Philadelphia, just across from the major retail corridor along I-95 that features Walmart, Home Depot, IKEA, Lowe's, Target and more
- The available 14,000 Square Foot former gym space includes a rear entrance, dedicated parking, and gym equipment from previous tenant
- Nearby average daily traffic counts include 14,000 on Oregon Ave, 107,000 on I-76, and over 170,000 on I-95