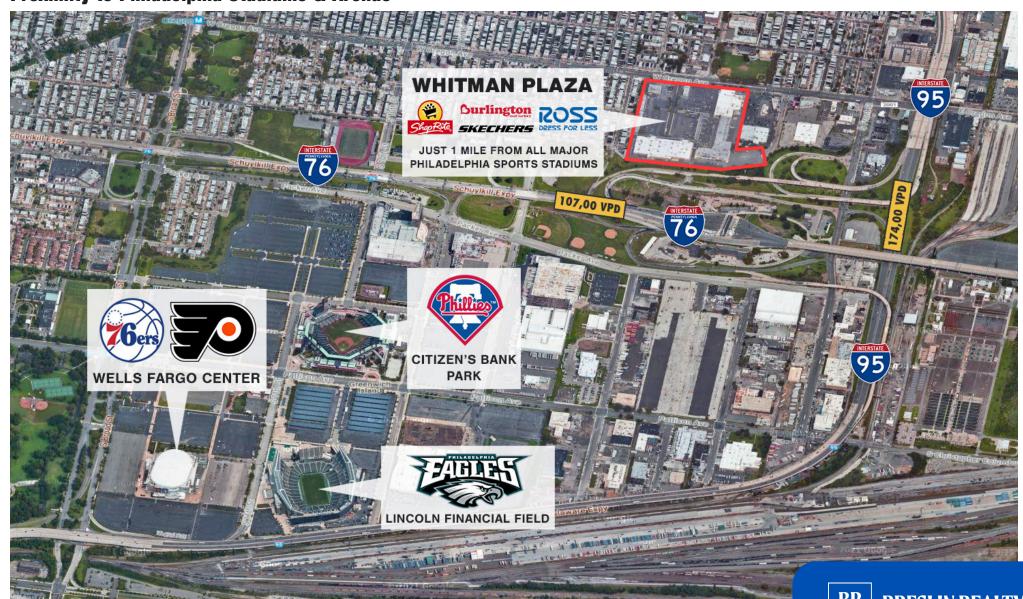

### **Aerial View of Whitman Plaza**

±3,500 to ±14,000 Square Feet For Lease at Whitman Plaza

www.breslinrealty.com

**Proximity to Philadelphia Stadiums & Arenas** 

±3,500 to ±14,000 Square Feet For Lease at Whitman Plaza

### WHITMAN PLAZA INFO

- Whitman Plaza is a standout shopping center in South Philadelphia with visibility and access from I-95 & I-76 (Schuykil Expressway)
- This center sits approximately just 1 mile from major sports stadiums such as Lincoln Financial Field, Citizens Bank Park, and the Wells Fargo Center
- Located in the densely populated neighborhood of South Philadelphia, just across from the major retail corridor along I-95 that features Walmart, Home Depot, IKEA, Lowe's, Target and more
- The available 14,000 Square Foot former gym space includes a rear entrance, dedicated parking, and gym equipment from previous tenant
- Nearby average daily traffic counts include 14,000 on Oregon Ave, 107,000 on I-76, and over 170,000 on I-95