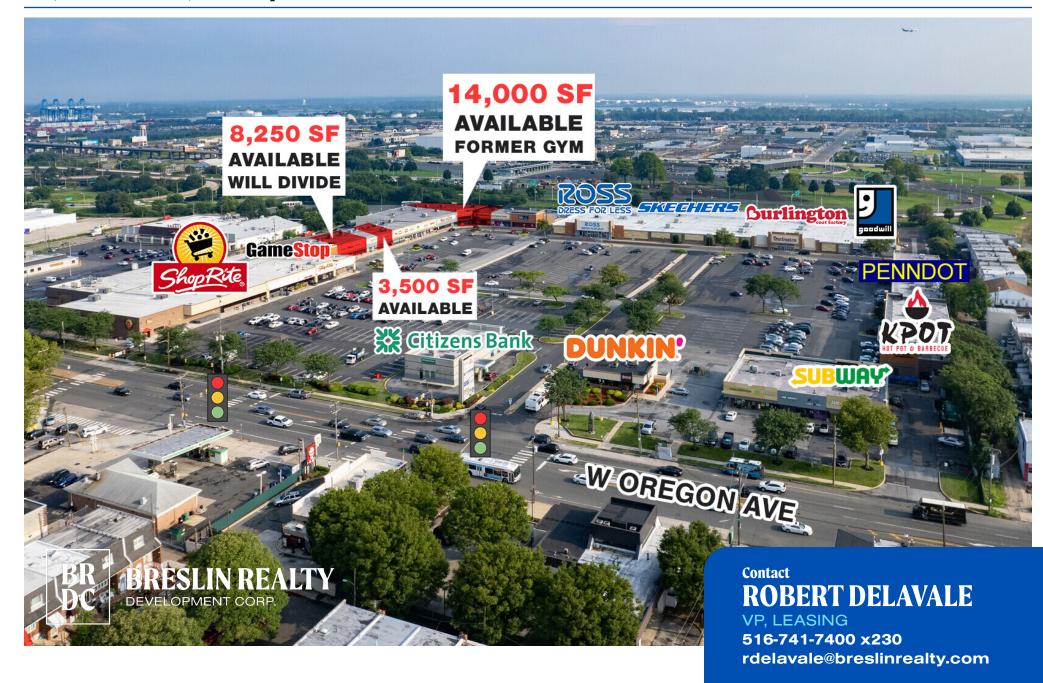

#### **AVAILABLE**

- ± 14,000 SF Turnkey Gym Space with Equipment (Dimensions: 110'2" x 118'2")
- ± 8,250 SF

(Dimensions: 82'0" x 100'6")

• ± 3,500 SF

(Dimensions: 34'2" x 100'6")

### **ANCHOR TENANTS**

ShopRite, Burlington Coat Factory, Ross Dress For Less

### **CO-TENANTS INCLUDE**

PennDOT, Goodwill, Skechers, ChenMed, Citizens Bank, Dunkin, Gamestop, KPot Korean BBQ, Verizon, Cavity Busters, more

### **Aerial View of Whitman Plaza**

±3,500 to ±14,000 Square Feet For Lease at Whitman Plaza

www.breslinrealty.com

**Proximity to Philadelphia Stadiums & Arenas** 

±3,500 to ±14,000 Square Feet For Lease at Whitman Plaza