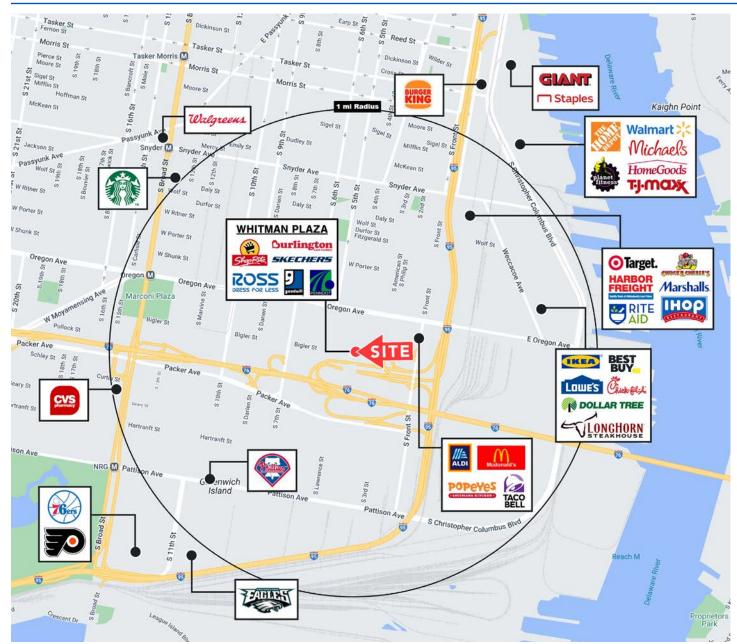

### WHITMAN PLAZA INFO

- Whitman Plaza is a standout shopping center in South Philadelphia with visibility and access from I-95 & I-76 (Schuykil Expressway)
- This center sits approximately just 1 mile from major sports stadiums such as Lincoln Financial Field, Citizens Bank Park, and the Wells Fargo Center
- Located in the densely populated neighborhood of South Philadelphia, just across from the major retail corridor along I-95 that features Walmart, Home Depot, IKEA, Lowe's, Target and more
- The available 14,000 Square Foot former gym space includes a rear entrance, dedicated parking, and gym equipment from previous tenant
- Nearby average daily traffic counts include 14,000 on Oregon Ave, 107,000 on I-76, and over 170,000 on I-95

### **Aerial View of Whitman Plaza**

±3,500 to ±14,000 Square Feet For Lease at Whitman Plaza

www.breslinrealty.com

**Proximity to Philadelphia Stadiums & Arenas** 

±3,500 to ±14,000 Square Feet For Lease at Whitman Plaza