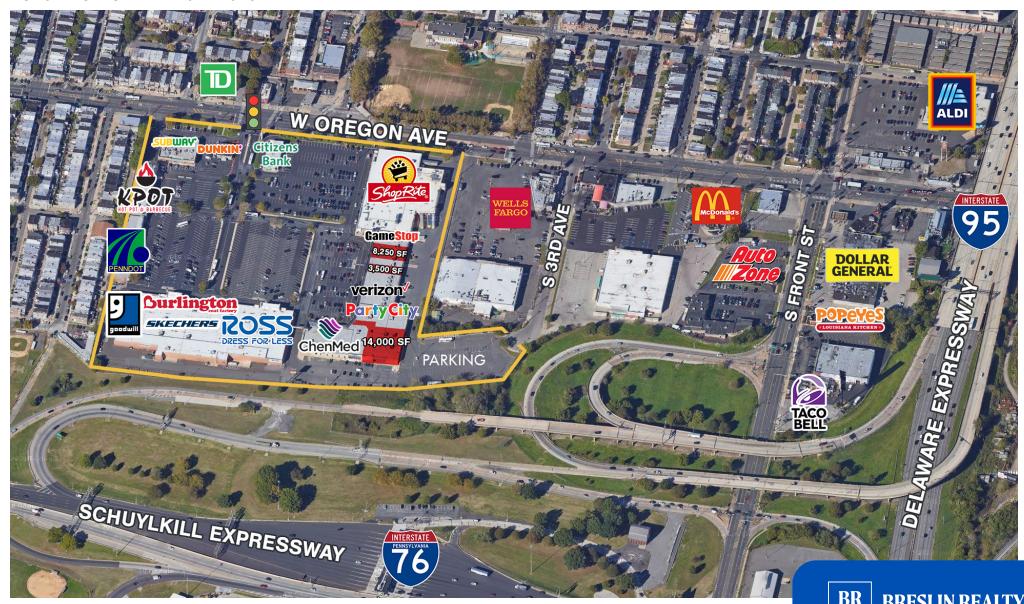

### WHITMAN PLAZA INFO

- Whitman Plaza is a standout shopping center in South Philadelphia with visibility and access from I-95 & I-76 (Schuykil Expressway)
- This center sits approximately just 1 mile from major sports stadiums such as Lincoln Financial Field, Citizens Bank Park, and the Wells Fargo Center
- Located in the densely populated neighborhood of South Philadelphia, just across from the major retail corridor along I-95 that features Walmart, Home Depot, IKEA, Lowe's, Target and more
- The available 14,000 Square Foot former gym space includes a rear entrance, dedicated parking, and gym equipment from previous tenant
- Nearby average daily traffic counts include 14,000 on Oregon Ave, 107,000 on I-76, and over 170,000 on I-95