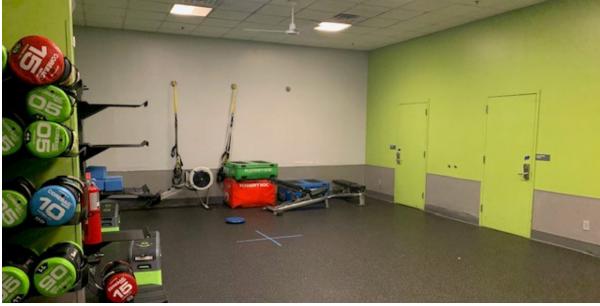

### **Whitman Plaza Photos**

Contact Robert Delavale | rdelavale@breslinrealty.com | 516-741-7400 ext. 230

±3,500 to ±14,000 Square Feet For Lease at Whitman Plaza

www.breslinrealty.com

Interior Photos of 14,000 SF Gym Space

#### **AVAILABLE**

- ± 14,000 SF Turnkey Gym Space with Equipment (Dimensions: 110'2" x 118'2")
- ± 8,250 SF

(Dimensions: 82'0" x 100'6")

• ± 3,500 SF

(Dimensions: 34'2" x 100'6")

### WHITMAN PLAZA INFO

- Whitman Plaza is a standout shopping center in South Philadelphia with visibility and access from I-95 & I-76 (Schuykil Expressway)
- This center sits approximately just 1 mile from major sports stadiums such as Lincoln Financial Field, Citizens Bank Park, and the Wells Fargo Center
- Located in the densely populated neighborhood of South Philadelphia, just across from the major retail corridor along I-95 that features Walmart, Home Depot, IKEA, Lowe's, Target and more
- The available 14,000 Square Foot former gym space includes a rear entrance, dedicated parking, and gym equipment from previous tenant
- Nearby average daily traffic counts include 14,000 on Oregon Ave, 107,000 on I-76, and over 170,000 on I-95