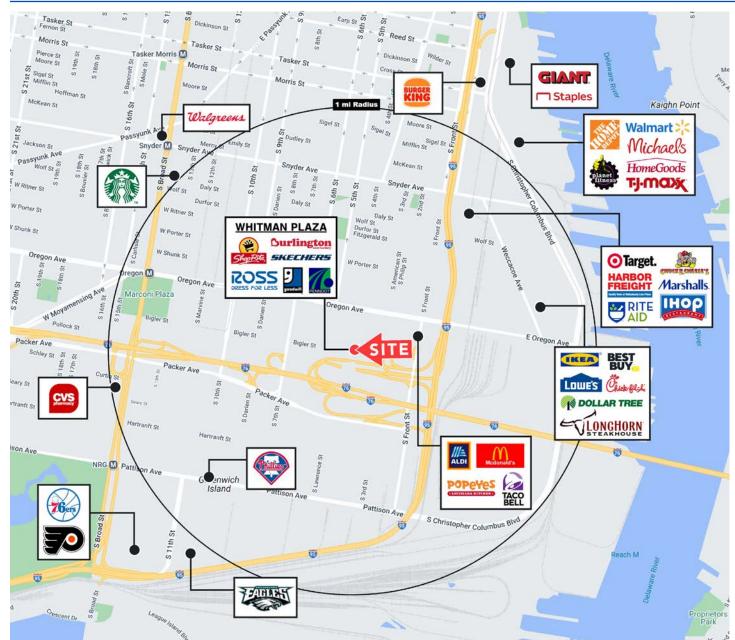

### WHITMAN PLAZA INFO

- Whitman Plaza is a standout shopping center in South Philadelphia with visibility and access from I-95 & I-76 (Schuylkill Expressway)
- This center sits approximately just
   mile from major sports stadiums
   such as Lincoln Financial Field, Citizens Bank Park, and the Wells Fargo
   Center
- Located in the densely populated neighborhood of South Philadelphia, just across from the major retail corridor along I-95 that features Walmart, Home Depot, IKEA, Lowe's, Target and more
- The available 14,000 Square Foot former gym space includes a rear entrance, dedicated parking, and gym equipment from previous tenant
- Nearby average daily traffic counts include 14,000 on Oregon Ave, 107,000 on I-76, and over 170,000 on I-95

### **Aerial View of Whitman Plaza**

±3,500 to ±14,000 Square Feet For Lease at Whitman Plaza

www.breslinrealty.com

**Proximity to Philadelphia Stadiums & Arenas** 

±3,500 to ±14,000 Square Feet For Lease at Whitman Plaza

### 1-3-5 Mile Radius + 15 Minute Drive Time