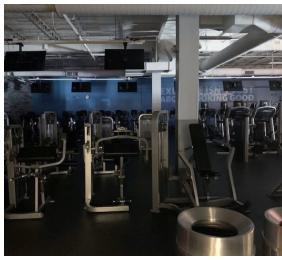

#### **AVAILABLE**

- ± 14,000 SF Turnkey Gym Space with Equipment (Dimensions: 110'2" x 118'2")
- ± 8,250 SF

(Dimensions: 82'0" x 100'6")

• ± 3,500 SF

(Dimensions: 34'2" x 100'6")

### WHITMAN PLAZA INFO

- Whitman Plaza is a standout shopping center in South Philadelphia with visibility and access from I-95 & I-76 (Schuylkill Expressway)
- This center sits approximately just
   mile from major sports stadiums
   such as Lincoln Financial Field, Citizens Bank Park, and the Wells Fargo
   Center
- Located in the densely populated neighborhood of South Philadelphia, just across from the major retail corridor along I-95 that features Walmart, Home Depot, IKEA, Lowe's, Target and more
- The available 14,000 Square Foot former gym space includes a rear entrance, dedicated parking, and gym equipment from previous tenant
- Nearby average daily traffic counts include 14,000 on Oregon Ave, 107,000 on I-76, and over 170,000 on I-95

### **Whitman Plaza Photos**

Contact Robert Delavale | rdelavale@breslinrealty.com | 516-741-7400 ext. 230

±3,500 to ±14,000 Square Feet For Lease at Whitman Plaza

www.breslinrealty.com

Interior Photos of 14,000 SF Gym Space