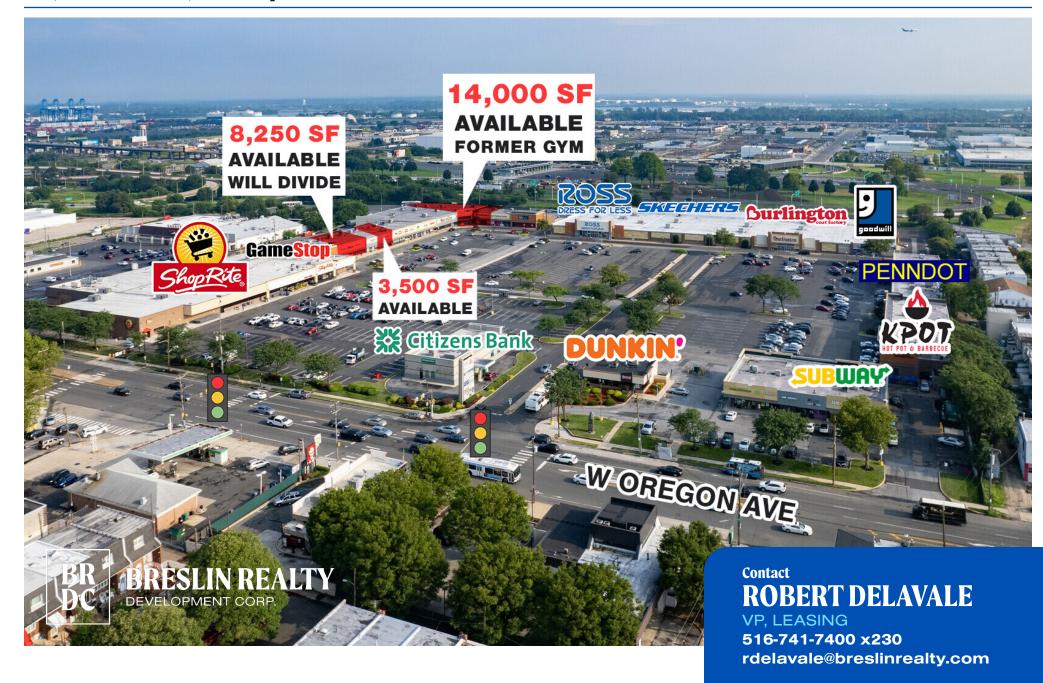

#### **LOCATION**

330 W. Oregon Avenue South Philadelphia, PA

#### **AVAILABLE**

- ± 14,000 SF Turnkey Gym Space with Equipment (Dimensions: 110'2" x 118'2")
- ± 8,250 SF

(Dimensions: 82'0" x 100'6")

• ± 3,500 SF

(Dimensions: 34'2" x 100'6")

### **ANCHOR TENANTS**

ShopRite, Burlington Coat Factory, Ross Dress For Less

### **CO-TENANTS INCLUDE**

PennDOT, Goodwill, Skechers, ChenMed, Citizens Bank, Dunkin, Gamestop, KPot Korean BBQ, Verizon, Cavity Busters, more

### **Aerial View of Whitman Plaza**

±3,500 to ±14,000 Square Feet For Lease at Whitman Plaza

www.breslinrealty.com

**Proximity to Philadelphia Stadiums & Arenas** 

±3,500 to ±14,000 Square Feet For Lease at Whitman Plaza