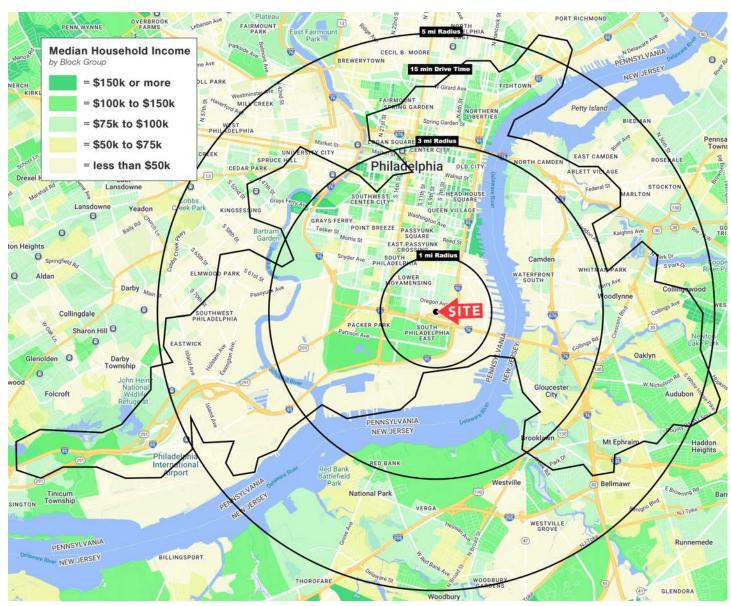

### 1-3-5 Mile Radius + 15 Minute Drive Time

#### **TOTAL POPULATION**

1 Mile: 40,417 3 Mile: 269,066 5 Mile: 697.975

#### **HOUSEHOLDS**

1 Mile: 15,574 3 Mile: 123,950 5 Mile: 304,591

#### **MEDIAN H.H. INCOME**

1 Mile: \$67,590 3 Mile: \$80,088 5 Mile: \$72,319

#### **TOTAL BUSINESSES**

1 Mile: 1,067 3 Mile: 17,565 5 Mile: 32,088

#### **TOTAL EMPLOYEES**

1 Mile: 8,716 3 Mile: 218,010 5 Mile: 386.665

#### **MEDIAN AGE**

1 Mile: 36.5 3 Mile: 35.6 5 Mile: 34.2

BRESLIN REALTY
DEVELOPMENT CORP.