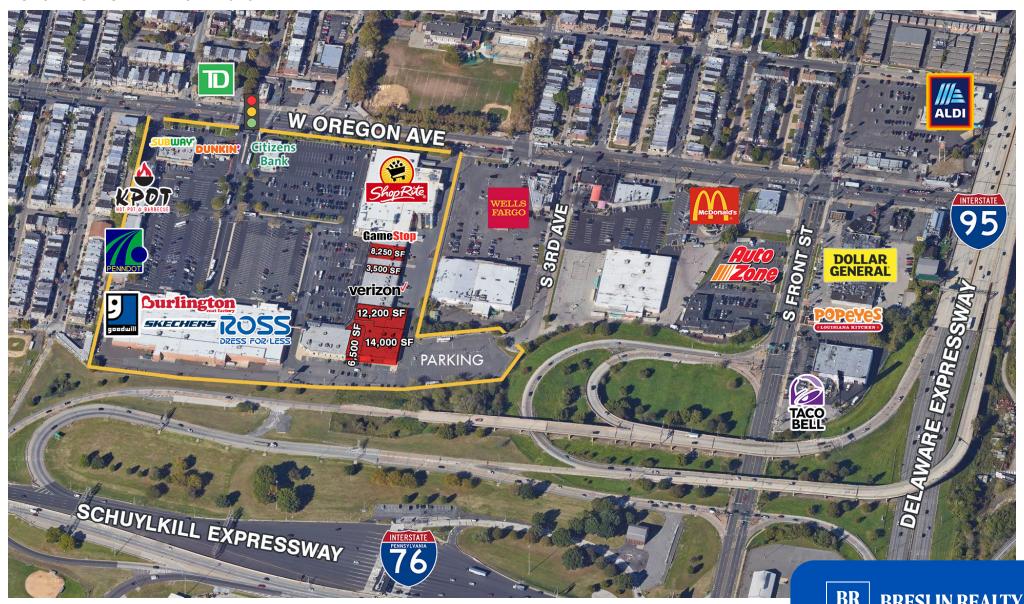

### WHITMAN PLAZA INFO

- Whitman Plaza is a standout shopping center in South Philadelphia with visibility and access from I-95 & I-76 (Schuylkill Expressway)
- This center sits approximately just
   mile from major sports stadiums
   such as Lincoln Financial Field, Citizens Bank Park, and the Wells Fargo
   Center
- Located in the densely populated neighborhood of South Philadelphia, just across from the major retail corridor along I-95 that features Walmart, Home Depot, IKEA, Lowe's, Target and more
- The available 14,000 Square Foot former gym space includes a rear entrance, dedicated parking, and gym equipment from previous tenant
- Nearby average daily traffic counts include 14,000 on Oregon Ave, 107,000 on I-76, and over 170,000 on I-95

### **Aerial View of Whitman Plaza**

±3,500 to ±14,000 Square Feet For Lease at Whitman Plaza

www.breslinrealty.com

**Proximity to Philadelphia Stadiums & Arenas** 

±3,500 to ±14,000 Square Feet For Lease at Whitman Plaza