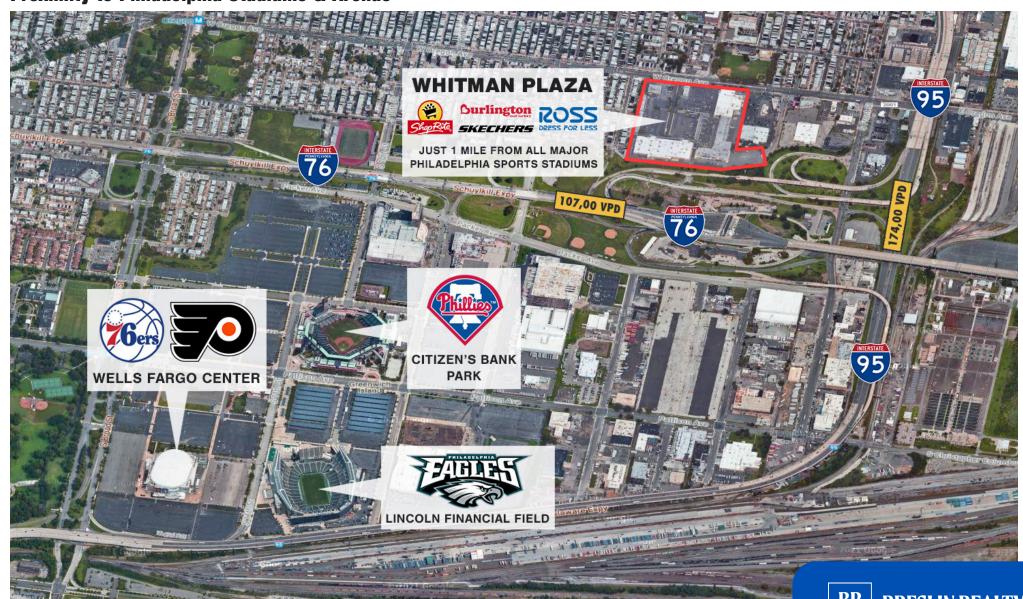

### **Aerial View of Whitman Plaza**

±3,500 to ±14,000 Square Feet For Lease at Whitman Plaza

www.breslinrealty.com

**Proximity to Philadelphia Stadiums & Arenas** 

±3,500 to ±14,000 Square Feet For Lease at Whitman Plaza

### WHITMAN PLAZA INFO

- Whitman Plaza is a standout shopping center in South Philadelphia with visibility and access from I-95 & I-76 (Schuylkill Expressway)
- This center sits approximately just
   mile from major sports stadiums
   such as Lincoln Financial Field, Citizens Bank Park, and the Wells Fargo
   Center
- Located in the densely populated neighborhood of South Philadelphia, just across from the major retail corridor along I-95 that features Walmart, Home Depot, IKEA, Lowe's, Target and more
- The available 14,000 Square Foot former gym space includes a rear entrance, dedicated parking, and gym equipment from previous tenant
- Nearby average daily traffic counts include 14,000 on Oregon Ave, 107,000 on I-76, and over 170,000 on I-95