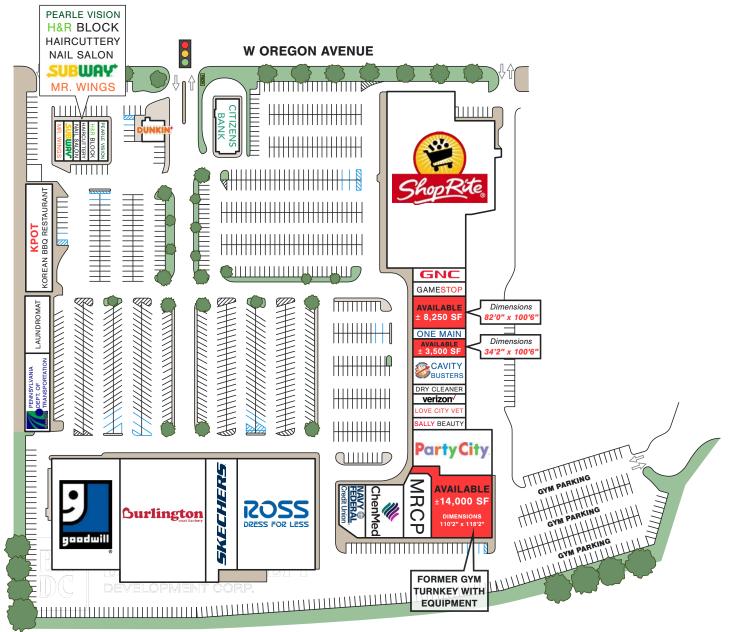

#### **AVAILABLE**

- ± 14,000 SF Turnkey Gym Space with Equipment (Dimensions: 110'2" x 118'2")
- ± 8,250 SF

(Dimensions: 82'0" x 100'6")

• ± 3,500 SF

(Dimensions: 34'2" x 100'6")

### **ANCHOR TENANTS**

ShopRite, Burlington Coat Factory, Ross Dress For Less

### **CO-TENANTS INCLUDE**

PennDOT, Goodwill, Skechers, ChenMed, Citizens Bank, Dunkin, Gamestop, KPot Korean BBQ, Verizon, Cavity Busters, more