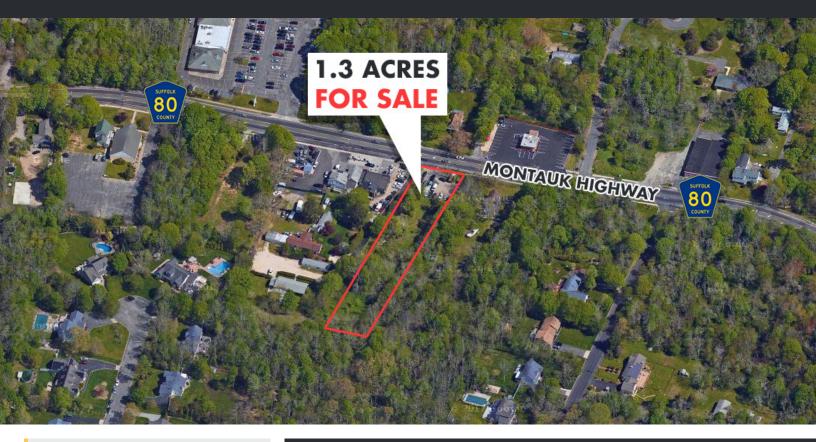

# MORICHES, NEW YORK

1.3 Acre Vacant Residential Land For Sale

#### LOCATION

158A Montauk Highway Moriches, NY

#### **PROPERTY SIZE**

1.3 Acres Vacant Land

#### **TRAFFIC**

22,000 total vehicles per day on Montauk Highway

PRICE UPON REQUEST

#### **COMMENTS**

- Located on the entryway to the Hamptons on Montauk Highway
- 551 Feet of Depth Offers Privacy to a Residential User (there is a foundation from a now demolished house on the property)
- Excellent Opportunity for Future Commercial Development