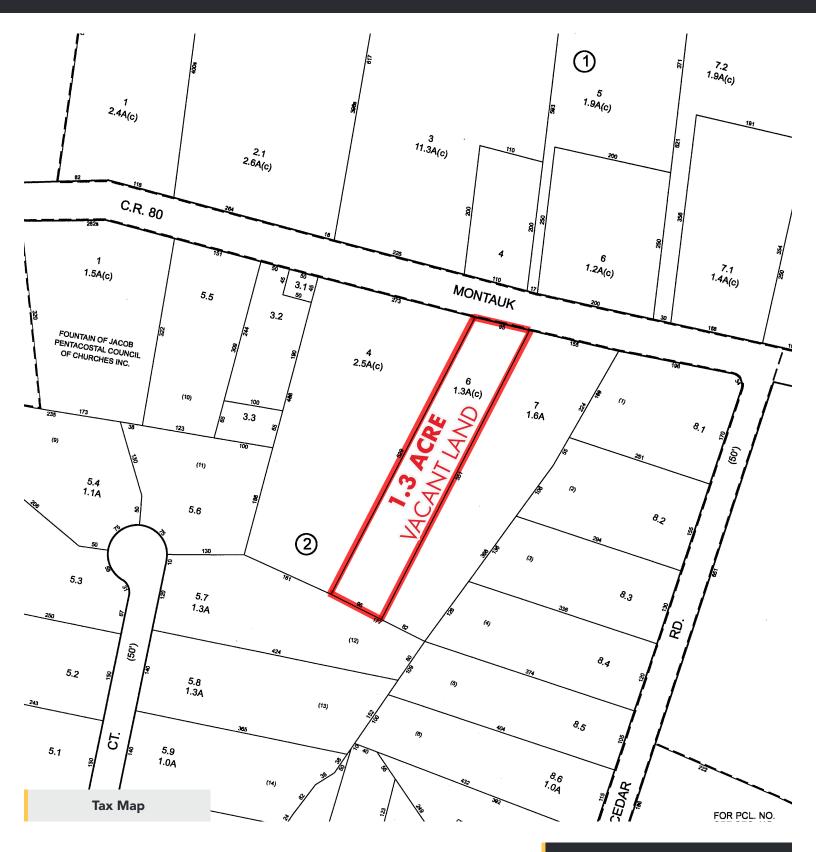

#### **PROPERTY SIZE**

1.3 Acres Vacant Land

#### LOT DIMENSIONS

+/- 95' x 551'