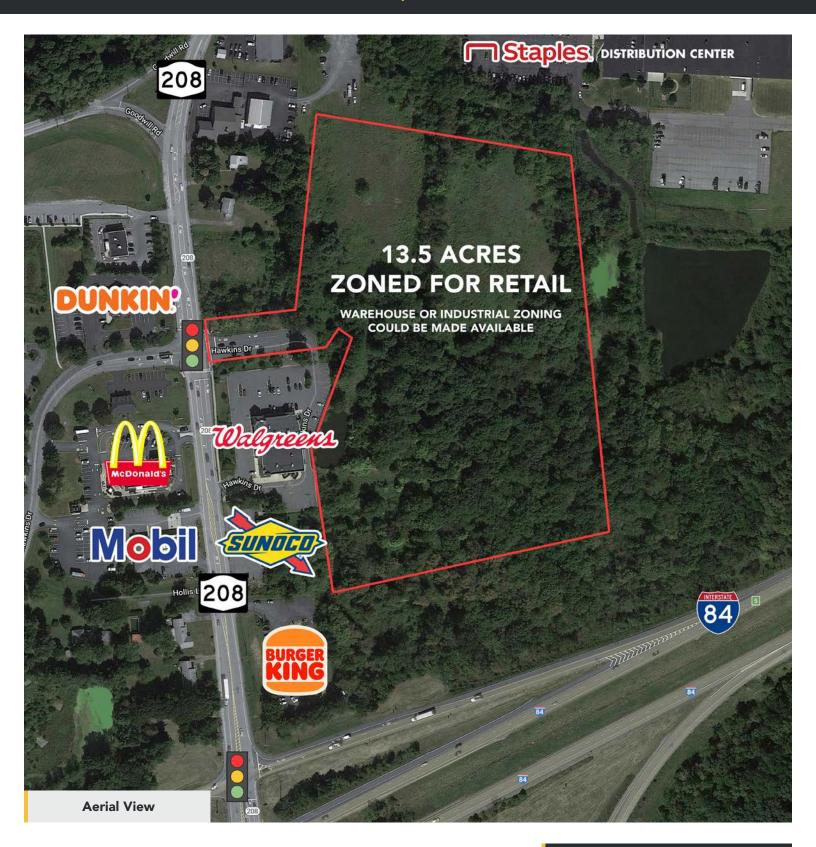

LOCATION

N/E/C of State Highway 208 & Interstate 84 Montgomery, NY

**PROPERTY SIZE** 13.5 Acre Development Site

**ZONING** Retail (Will Consider Rezoning to Industrial or Warehouse)

**TRAFFIC** 40,000 Total Vehicles Per Day

#### SURROUNDING RETAIL

Walgreens, Staples Distribution Center, McDonald's, Burger King, Dunkin, Holiday Inn Express, ShopRite, Rite Aid and more

#### COMMENTS

• Easy Access from I-84; Less than 1/4 Mile from Exit 5 on I-84

• Located approximately 4.5 miles west of Stewart International Airport, in a market with a large population base that encompasses the towns of Montgomery, Walden, Beaver Dam, and Washington Heights.