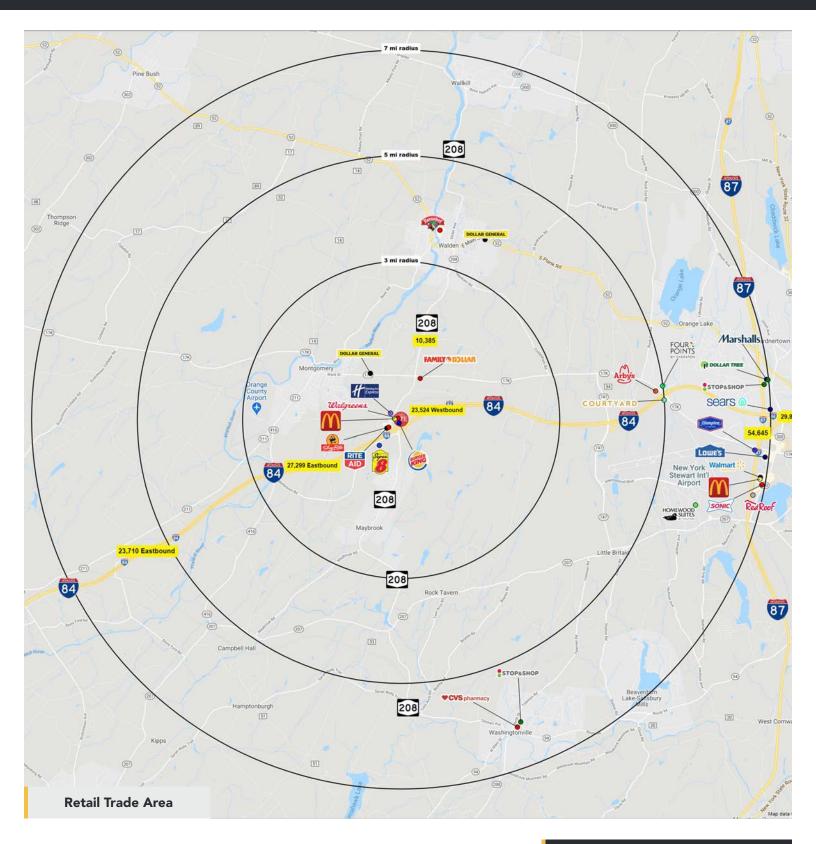

#### SURROUNDING RETAIL

Walgreens, Staples Distribution Center, McDonald's, Burger King, Dunkin, Holiday Inn Express, ShopRite, Rite Aid and more

#### COMMENTS

• Easy Access from I-84; Less than 1/4 Mile from Exit 5 on I-84

• Located approximately 4.5 miles west of Stewart International Airport, in a market with a large population base that encompasses the towns of Montgomery, Walden, Beaver Dam, and Washington Heights.