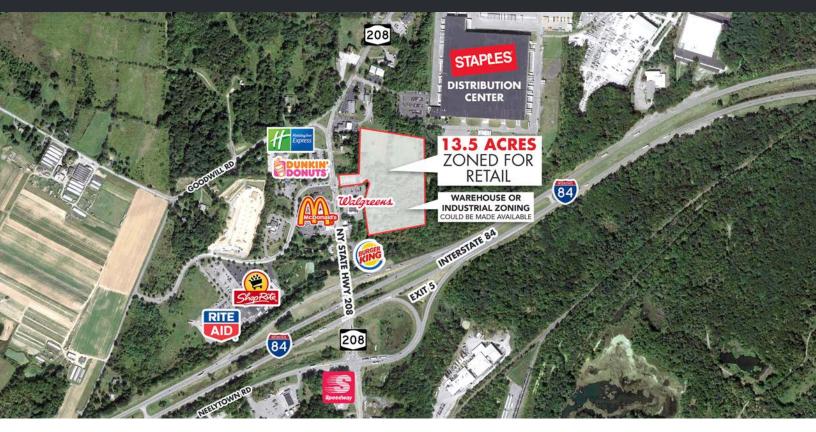

LOCATION

N/E/C of State Highway 208 & Interstate 84 Montgomery, NY

**PROPERTY SIZE** 13.5 Acre Development Site

**ZONING** Retail (Will Consider Rezoning to Industrial or Warehouse)

**TRAFFIC** 40,000 Total Vehicles Per Day

#### SURROUNDING RETAIL

Walgreens, Staples Distribution Center, McDonald's, Burger King, Dunkin, Holiday Inn Express, ShopRite, Rite Aid and more

#### COMMENTS

• Easy Access from I-84; Less than 1/4 Mile from Exit 5 on I-84

• Located approximately 4.5 miles west of Stewart International Airport, in a market with a large population base that encompasses the towns of Montgomery, Walden, Beaver Dam, and Washington Heights.