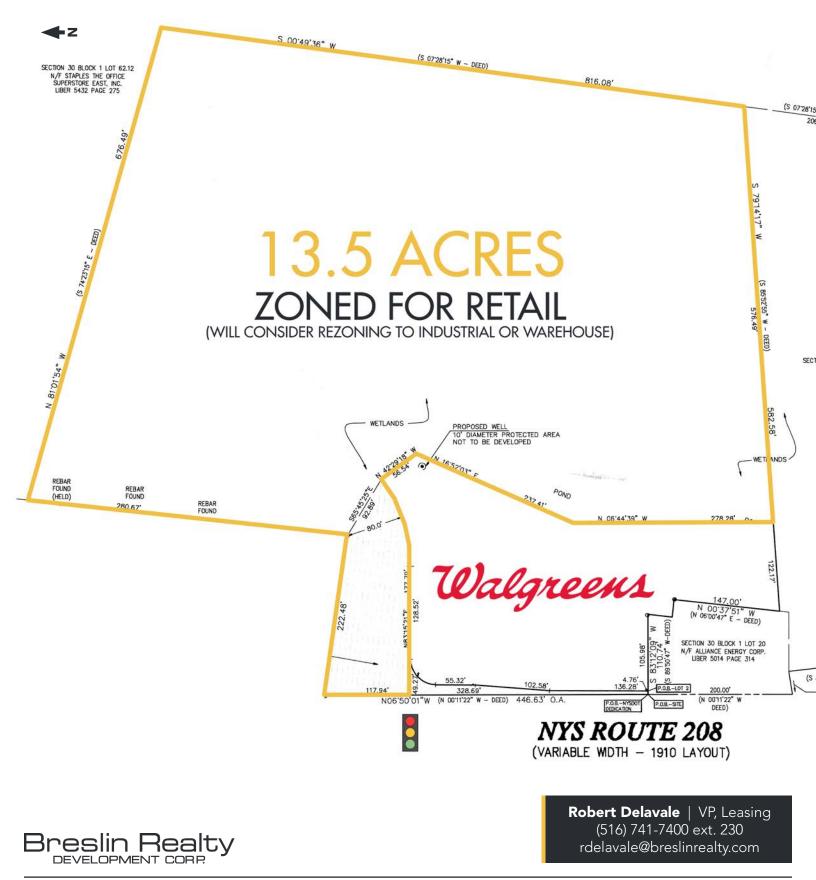

LOCATION

N/E/C of State Highway 208 & Interstate 84 Montgomery, NY

**PROPERTY SIZE** 13.5 Acre Development Site

**ZONING** Retail (Will Consider Rezoning to Industrial or Warehouse)

**TRAFFIC** 40,000 Total Vehicles Per Day