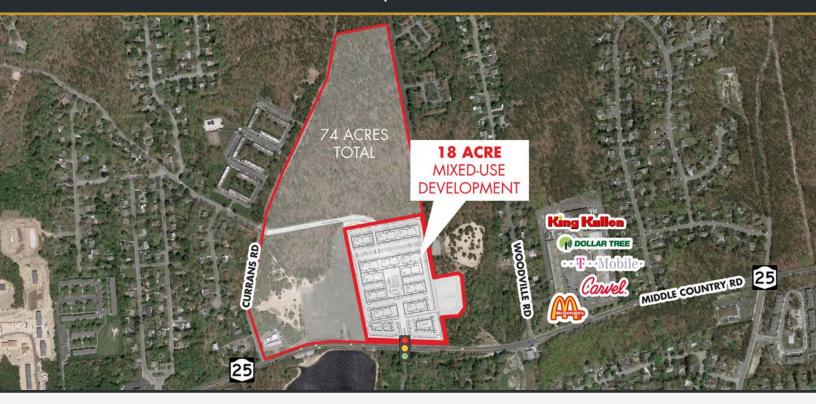

### LOCATION

Middle Country Road (NY 25) N/E/C of Currans Road Middle Island, NY

### AVAILABLE

- Retail Pad Sites
- 230 290 Residential Units

PROPERTY SIZE 18 Acre Mixed-Use Development

TRAFFIC 39,000 total vehicles per day

#### **NEIGHBORING TENANTS**

Walmart, King Kullen, Dollar Tree, Key Food, Rite Aid, McDonald's, T-Mobile, Carvel, Subway, Island Pet Supply, Wine Gallery

PRICE

Call For Details

## COMMENTS

Located in an area with close proximity to "The Gateway to Long Island's Hamptons Communities", this 74 Acre parcel will undergo extensive renovation and expansion. Call for details on the retail pad sites planned for this exciting mixed-use development.