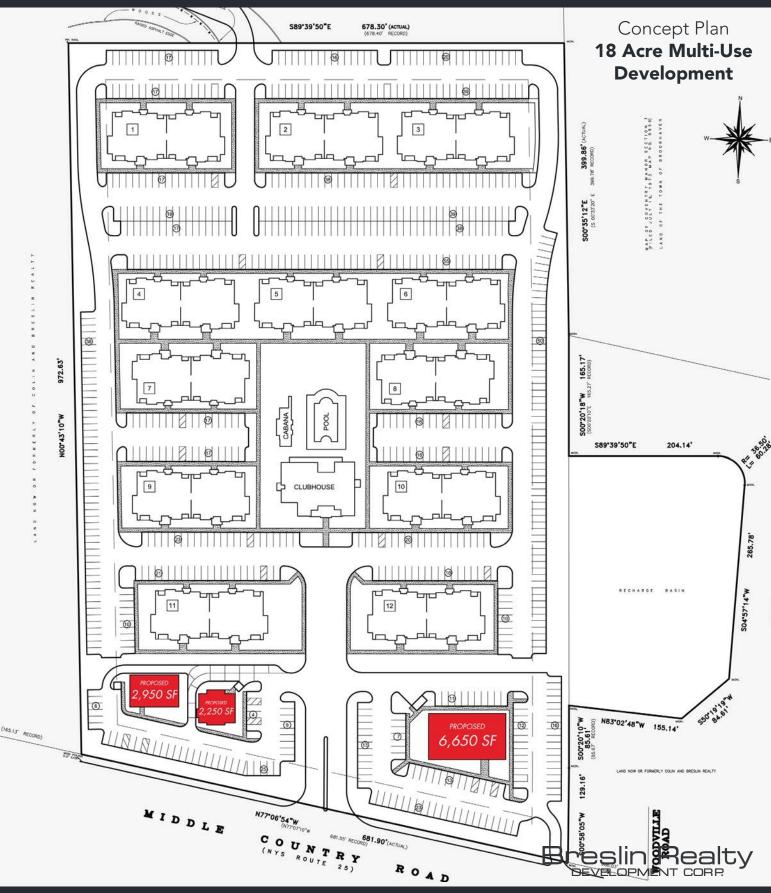

### AVAILABLE

- Retail Pad Sites
- 230 290 Residential Units

PROPERTY SIZE 18 Acre Mixed-Use Development

TRAFFIC 39,000 total vehicles per day

## COMMENTS

Located in an area with close proximity to "The Gateway to Long Island's Hamptons Communities", this 74 Acre parcel will undergo extensive renovation and expansion. Call for details on the retail pad sites planned for this exciting mixed-use development.