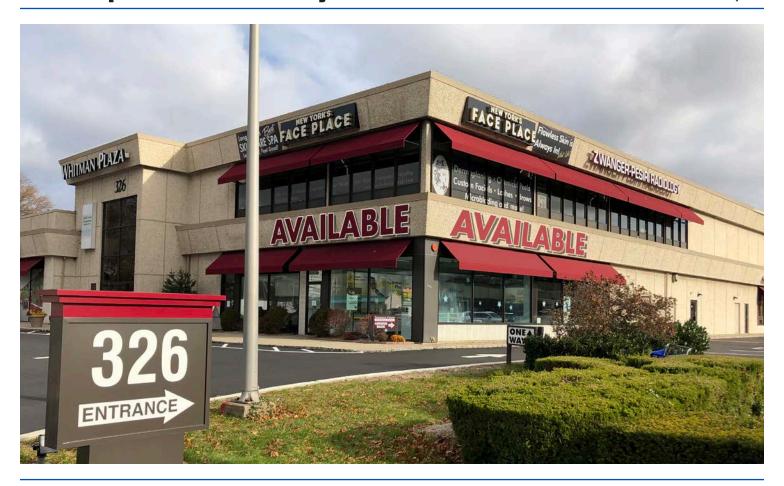

#### LOCATION

326 Route 110, Huntington Station, NY

#### **COMMENTS**

- Co-Tenants include: Zwanger-Pesiri, Sterling Bank, and New York's Face Place
- Nearby retail includes: Walt Whitman Mall, Whole Foods, Best Buy, Target, Staples, Applebees, more
- Median Household Income of \$154,202 within 3 miles of the site, with a Population of 76,573