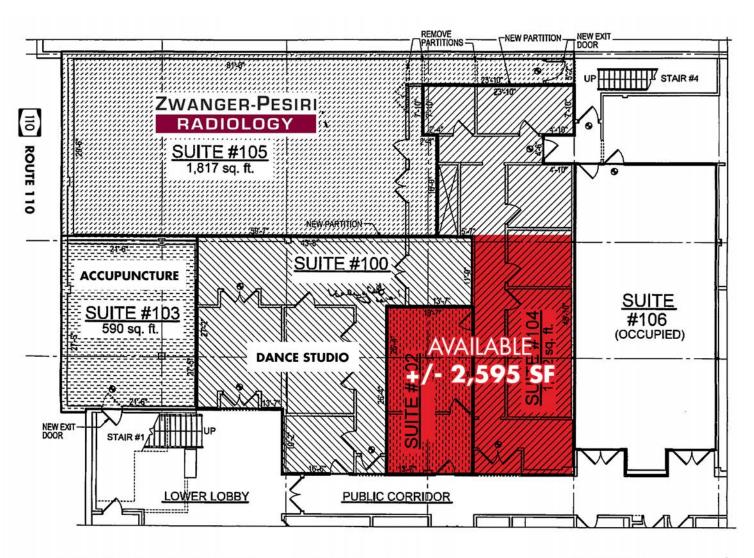

#### **AVAILABLE**

- ± 4,898 SF (2 Combined on Ground Floor)
- ± 2,878 SF (Ground Floor)
- ± 2,020 SF (Ground Floor)
- ± 2,290 SF (Ground Floor)
- ± 1,088 SF (Upper Level)
- ± 2,595 SF (Lower Level)

### **Retail Spaces Available Adjacent to Walt Whitman Mall**

www.breslinrealty.com

PARTIAL LOWER LEVEL LEASING PLAN
SCALE: 3/16"=1'-0"
EXHIBIT 111315

WHITMAN PLAZA
326 WALT WHITMAN ROAD
MELVILLE, NEW YORK
NOVEMBER 13, 2015