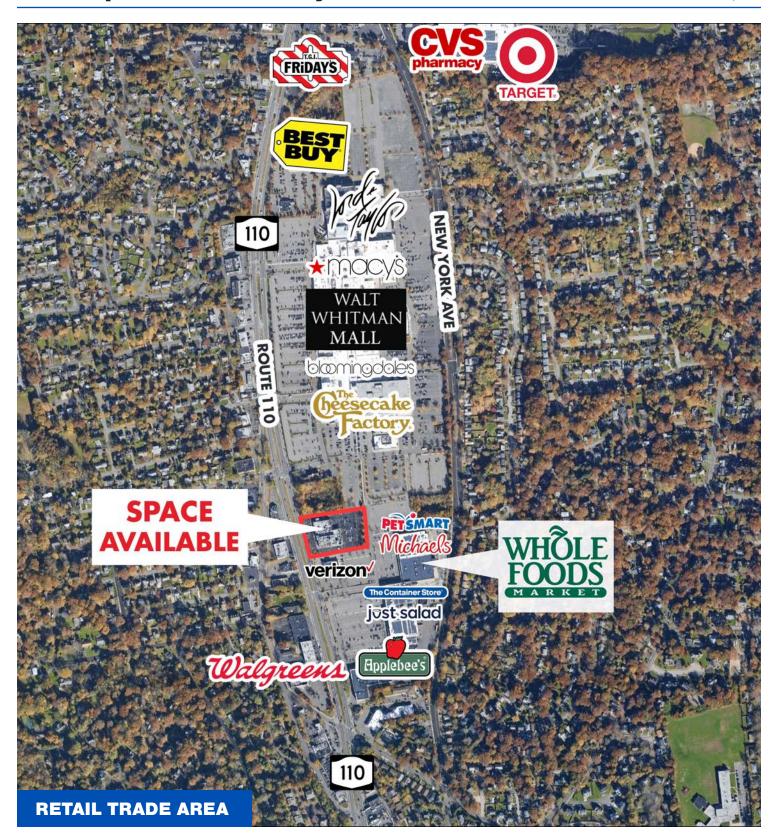

#### **COMMENTS**

- Co-Tenants include: Zwanger-Pesiri, Sterling Bank, and New York's Face Place
- Nearby retail includes: Walt Whitman Mall, Whole Foods, Best Buy, Target, Staples, Applebees, more
- Median Household Income of \$154,202 within 3 miles of the site, with a Population of 76,573