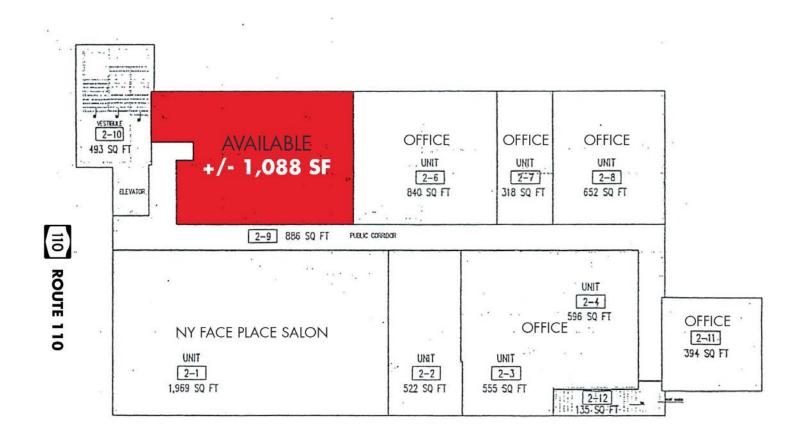

#### **AVAILABLE**

- ± 4,898 SF (2 Combined on Ground Floor)
- ± 2,878 SF (Ground Floor)
- ± 2,020 SF (Ground Floor)
- ± 2,290 SF (Ground Floor)
- ± 1,088 SF (Upper Level)
- ± 2,595 SF (Lower Level)

### Retail Spaces Available Adjacent to Walt Whitman Mall

www.breslinrealty.com

SECOND FLOOR PLAN (UNIT AREAS)

**UPPER LEVEL SITE PLAN** 