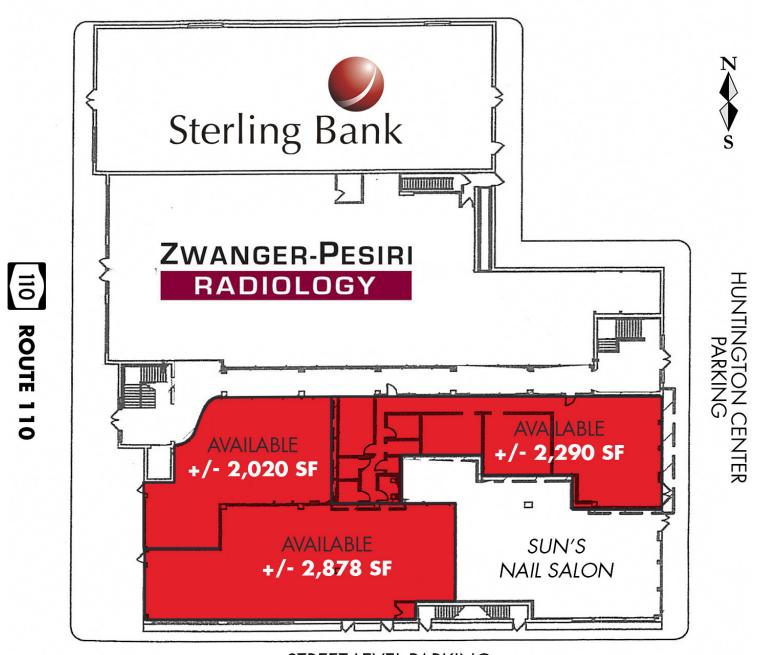

#### **AVAILABLE**

- ± 4,898 SF (2 Combined on Ground Floor)
- ± 2,878 SF (Ground Floor)
- ± 2,020 SF (Ground Floor)
- ± 2,290 SF (Ground Floor)
- ± 1,088 SF (Upper Level)
- ± 2,595 SF (Lower Level)

### **Retail Spaces Available Adjacent to Walt Whitman Mall**

www.breslinrealty.com

STREET LEVEL PARKING

**GROUND FLOOR SITE PLAN** 