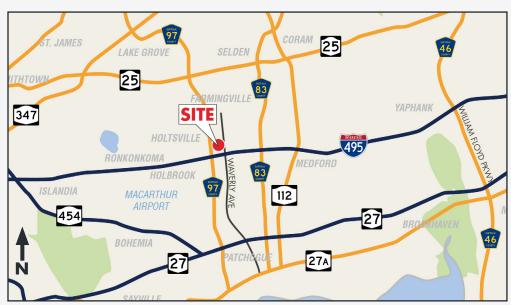

## LOCATION

N/W/C of Waverly Avenue & LIE (I-495) North Service Road Holtsville, NY