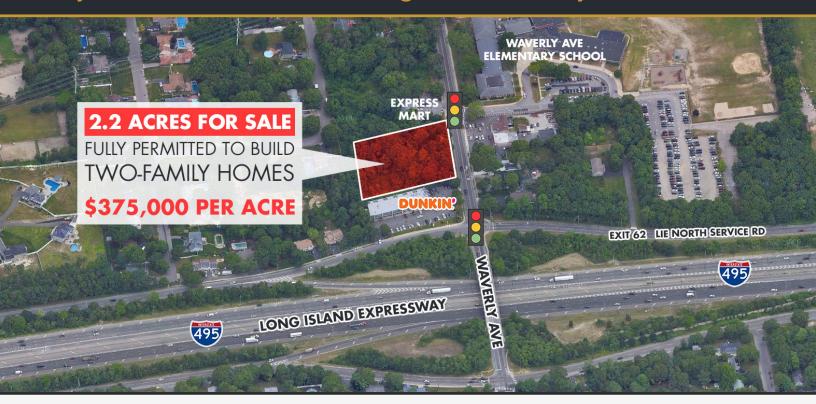

# HOLTSVILLE, NEW YORK

Fully Permitted to Build 2 Legal Two-Family Houses

# PROPOSED USE

2 Legal Two-Family Houses (Fully Permitted)

#### **PROPERTY SIZE**

(+/-) 2.2 Acres

# **FRONTAGE**

 329' on Waverly Avenue (133.5' north of LIE North Service Road)

## **PRICE**

\$375,000 Per Acre

### COMMENTS

- Highly visible from both directions of the Long Island Expressway (I-495), with easy access to and from Exit 62
- Access to large residential, office, and industrial areas surrounding the 2.2 Acre property