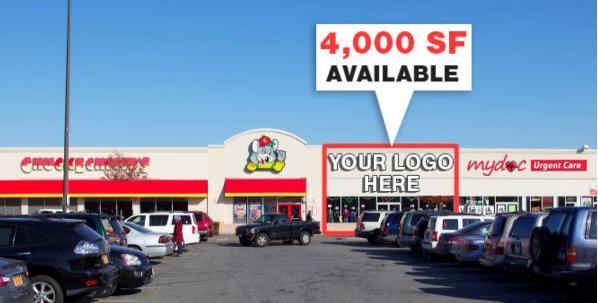

± 4,000 SF For Lease at The Hub Shopping Center

www.breslinrealty.com

### **AVAILABLE**

± 4,000 Square Feet

### **DIMENSIONS**

35' x 116'

### **CO-TENANTS INCLUDE**

Home Depot, Old Navy, Five Below, Food Bazaar Supermarket, Burger King, Chuck E. Cheese's, MyDoc Urgent Care, Chase Bank, AT&T, GNC, Bethpage Federal Credit Union, T-Mobile, EbLens