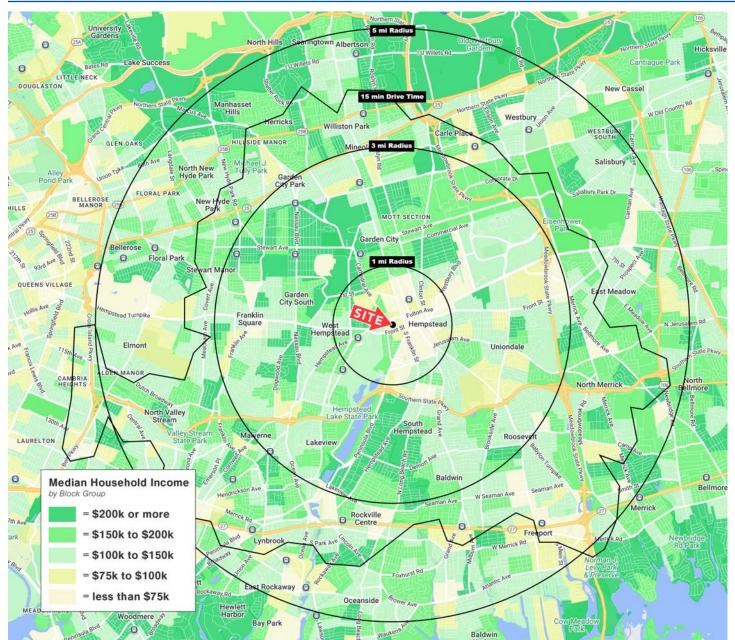

#### **TOTAL POPULATION**

1 Mile: 42,864 3 Mile: 228,149 5 Mile: 638,429 15 Min. Drive: 428,254

### **HOUSEHOLDS**

1 Mile: 12,960 3 Mile: 69,167 5 Mile: 203,757 15 Min. Drive: 135,036

### **MEDIAN H.H. INCOME**

1 Mile: \$90,362 3 Mile: \$141,502 5 Mile: \$144,642 15 Min. Drive: \$143,584

### **TOTAL EMPLOYEES (DAYTIME POP.)**

1 Mile: 16,178 3 Mile: 119,382 5 Mile: 269,249 15 Min. Drive: 190,181

#### **BUYING POWER**

1 Mile: \$1.2 Billion
3 Mile: \$9.8 Billion
5 Mile: \$29.4 Billion
15 Min. Drive: \$19.4 Billion

BRESLIN REALTY
DEVELOPMENT CORP.