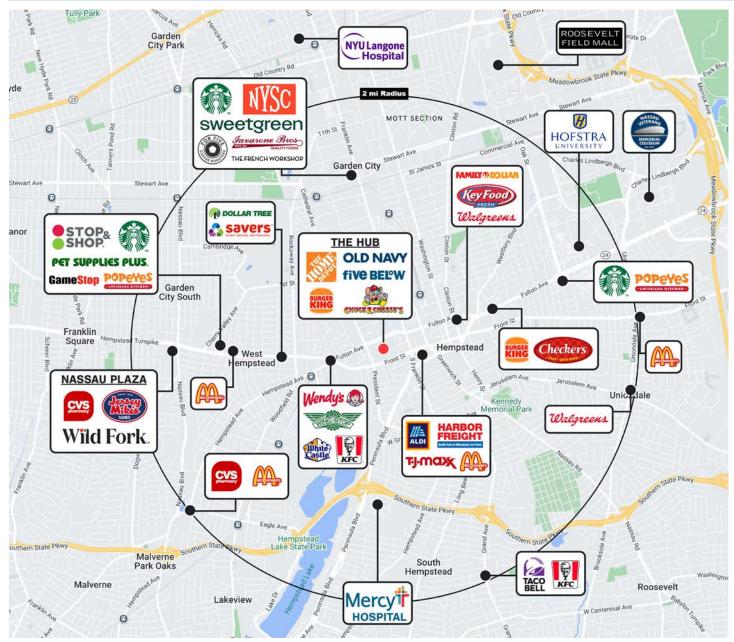

### **AREA INFO**

- The Hub is a regional power center located in downtown Hempstead, New York.
- The Hub offers unprecedented visibility and exposure, as well as dense office and residential demos.
- Abundant parking and regional highway accessibility
- Approximately 2 Miles from traffic drivers such as Nassau Veterans Memorial Coliseum, Hofstra University, Roosevelt Field Mall, as well as both Mercy and NYU Langone Hospitals.
- Short walk to & from the Hempstead LIRR Station, which is conveniently located just 1/2 Mile from the center.