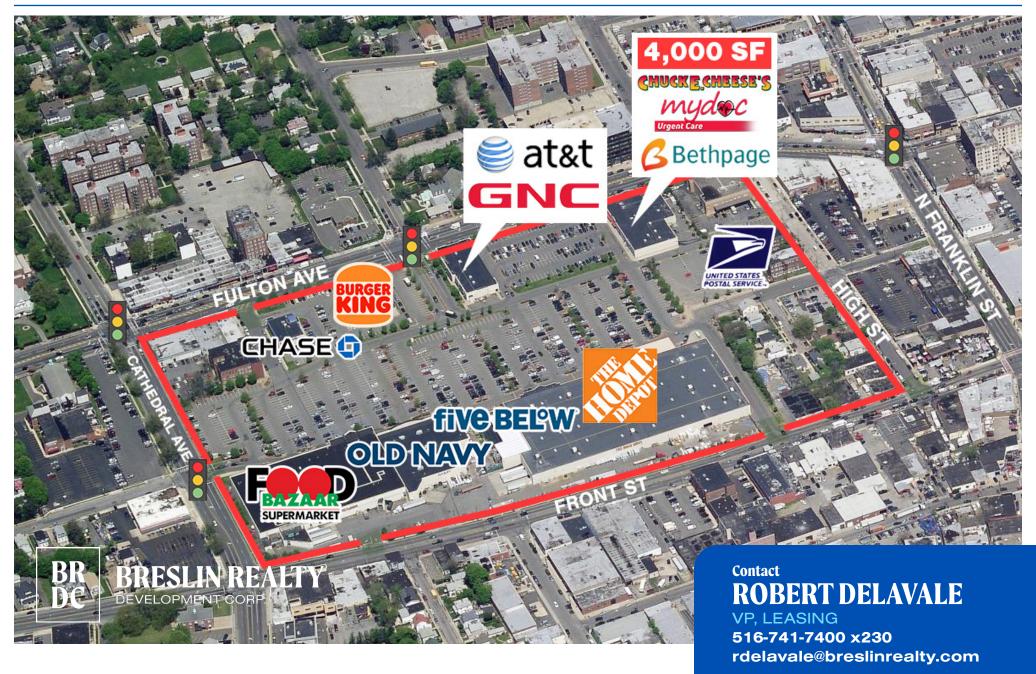

### **LOCATION**

164 Fulton Ave, Hempstead, NY The Hub Shopping Center

### **AVAILABLE**

± 4,000 Square Feet

### **DIMENSIONS**

35' x 116'

### **CO-TENANTS INCLUDE**

Home Depot, Old Navy, Five Below, Food Bazaar Supermarket, Burger King, Chuck E. Cheese's, MyDoc Urgent Care, Chase Bank, AT&T, GNC, Bethpage Federal Credit Union, T-Mobile, EbLens