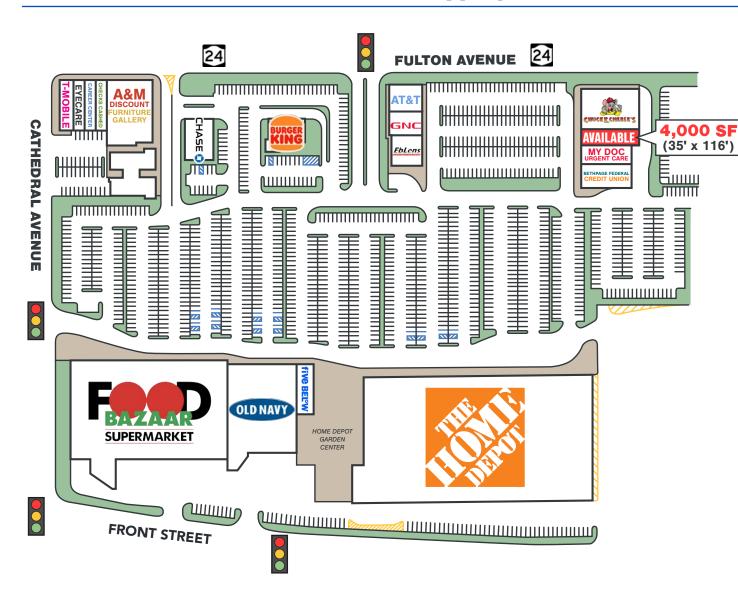

### **AVAILABLE**

± 4,000 Square Feet

### **DIMENSIONS**

35' x 116'

### **CO-TENANTS INCLUDE**

Home Depot, Old Navy, Five Below, Food Bazaar Supermarket, Burger King, Chuck E. Cheese's, MyDoc Urgent Care, Chase Bank, AT&T, GNC, Bethpage Federal Credit Union, T-Mobile, EbLens