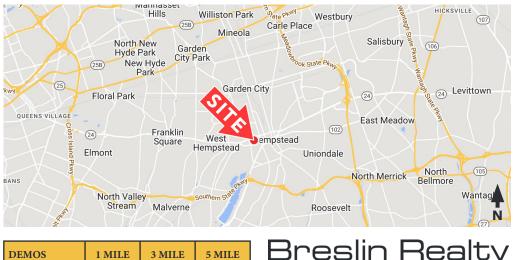

| DEMOS      | 1 MILE    | 3 MILE    | 5 MILE    |
|------------|-----------|-----------|-----------|
| POPULATION | 42,366    | 229,114   | 640,102   |
| HOUSEHOLDS | 12,750    | 68,803    | 202,654   |
| M.H.H.I.   | \$104,905 | \$149,165 | \$151,366 |
|            |           |           |           |