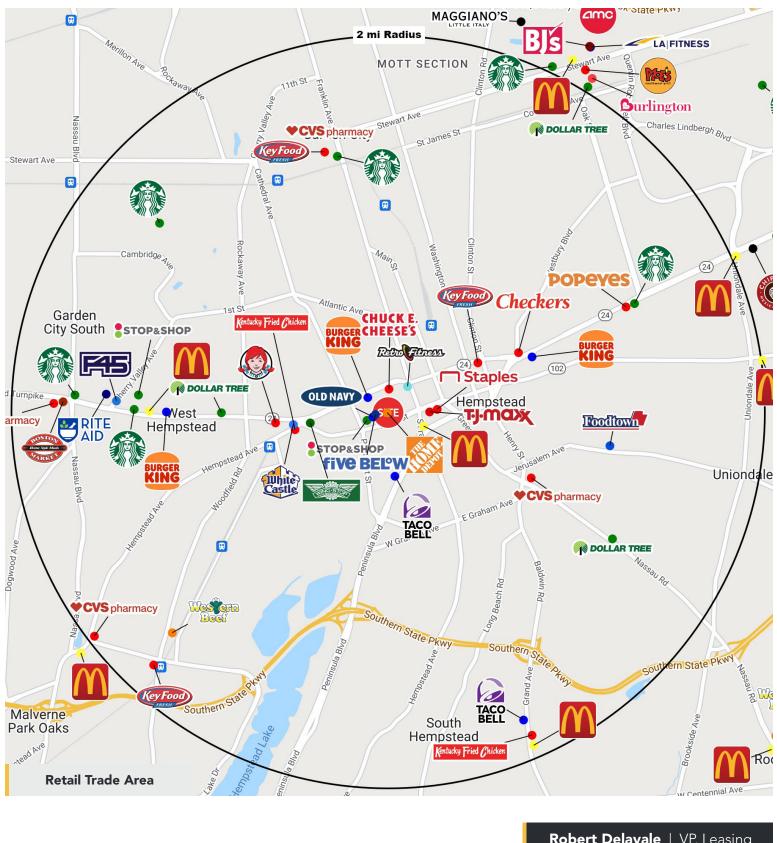

### COMMENTS

The Hub is a regional power center, located in downtown Hempstead, New York. The Hub offers unprecedented visibility and exposure, as well as excellent office and residential demographics. A great downtown destination with parking and regional highway accessibility, this center truly has it all.

| DEMOS      | 1 MILE    | 3 MILE    | 5 MILE    |
|------------|-----------|-----------|-----------|
| POPULATION | 42,366    | 229,114   | 640,102   |
| HOUSEHOLDS | 12,750    | 68,803    | 202,654   |
| M.H.H.I.   | \$104,905 | \$149,165 | \$151,366 |
|            |           |           |           |