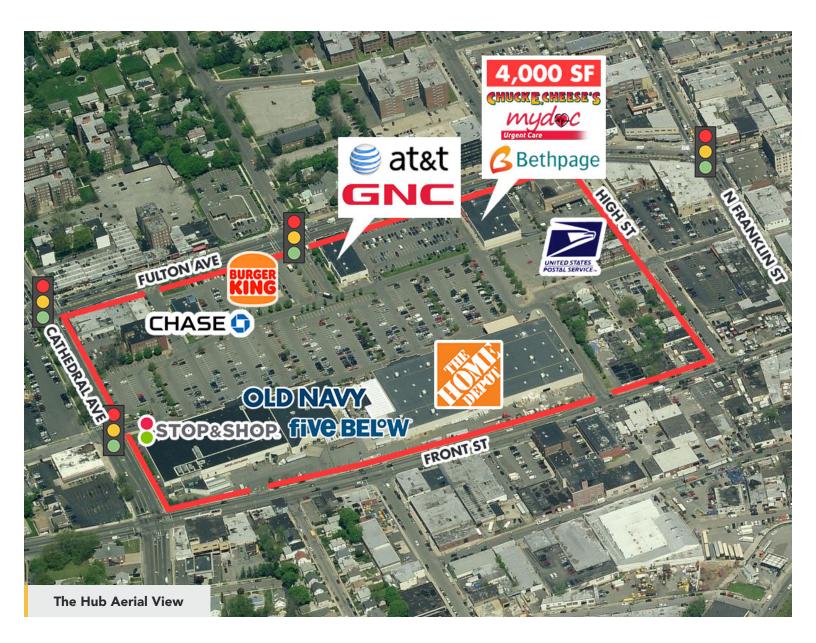

#### LOCATION

Hempstead Turnpike (South side between High Street & Cathedral Avenue) Hempstead, NY

AVAILABLE  $\pm$  4,000 Square Feet (35' x 116')

PROPERTY SIZE
± 28 Acres

**TRAFFIC** 31,000 total vehicles per day

### **TENANTS INCLUDE**

Home Depot, Stop & Shop, Old Navy, Five Below, Burger King, Chuck E. Cheese's, MyDoc Urgent Care, Chase Bank, AT&T, Bethpage Federal Credit Union, T-Mobile, GNC

### COMMENTS

The Hub is a regional power center, located in downtown Hempstead, New York. The Hub offers unprecedented visibility and exposure, as well as excellent office and residential demographics. A great downtown destination with parking and regional highway accessibility, this center truly has it all.