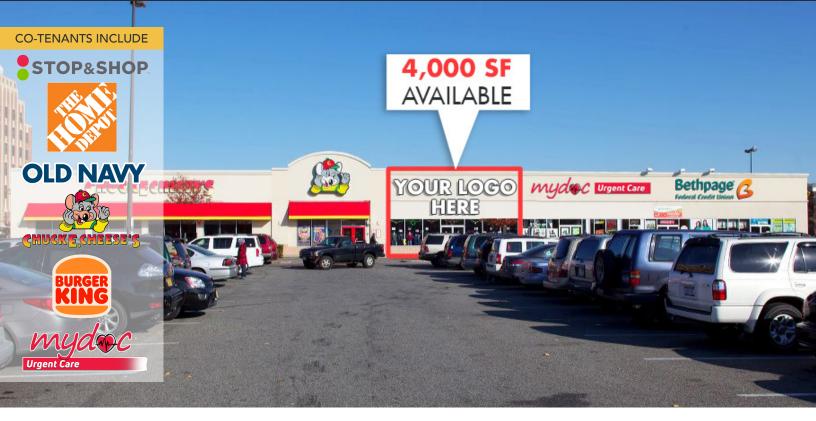

#### LOCATION

Hempstead Turnpike (South side between High Street & Cathedral Avenue) Hempstead, NY

AVAILABLE  $\pm$  4,000 Square Feet (35' x 116')

PROPERTY SIZE
± 28 Acres

**TRAFFIC** 31,000 total vehicles per day

### **TENANTS INCLUDE**

Home Depot, Stop & Shop, Old Navy, Five Below, Burger King, Chuck E. Cheese's, MyDoc Urgent Care, Chase Bank, AT&T, Bethpage Federal Credit Union, T-Mobile, GNC