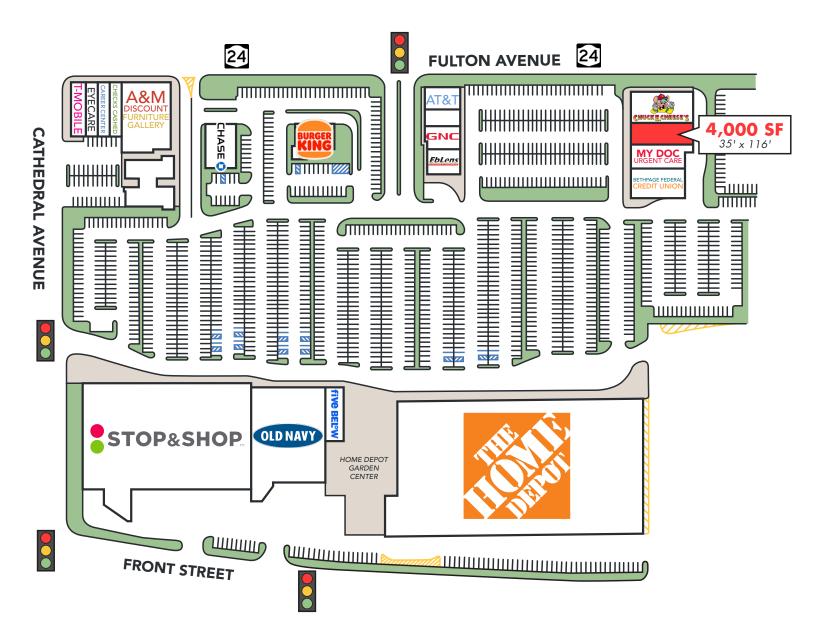

#### LOCATION

Hempstead Turnpike (South side between High Street & Cathedral Avenue) Hempstead, NY

AVAILABLE  $\pm$  4,000 Square Feet (35' x 116')

PROPERTY SIZE
± 28 Acres

**TRAFFIC** 31,000 total vehicles per day

### **TENANTS INCLUDE**

Home Depot, Stop & Shop, Old Navy, Five Below, Burger King, Chuck E. Cheese's, MyDoc Urgent Care, Chase Bank, AT&T, Bethpage Federal Credit Union, T-Mobile, GNC