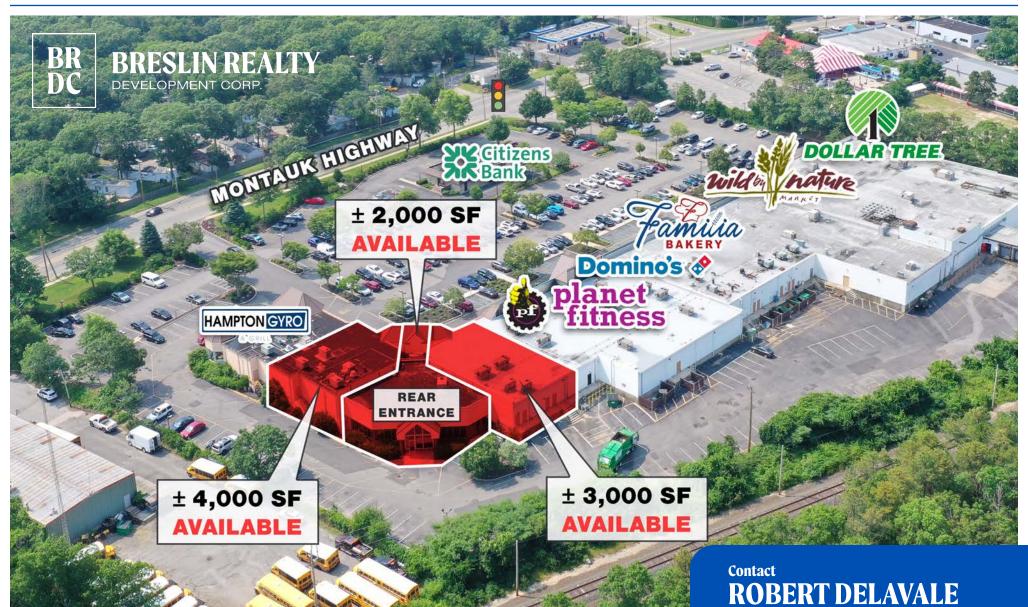

#### **LOCATION**

Tiana Plaza (250 W Montauk Hwy) Hampton Bays, NY

#### **AVAILABLE**

- ± 4,000 Square Feet
- ± 3,000 Square Feet
- $\bullet$  ± 2,000 Square Feet

CAN BE COMBINED FOR ± 9,000 SF

### **CO-TENANTS INCLUDE**

Planet Fitness, Wild by Nature, Dollar Tree, HSBC, Domino's Pizza, Familia Bakery, Hampton Gyro & Grill, Bagel Store, Cork & Jug Liquor Store, Nail Salon, Dry Cleaners

#### **COMMENTS**

- Front and Rear Entrance
- · Front and Rear Parking
- Below Market Rent
- Year-Round Center with a Summer