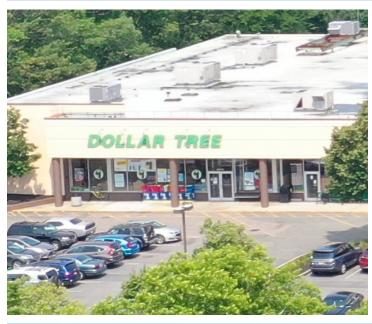

### **CO-TENANTS INCLUDE**

Planet Fitness, Wild by Nature, Dollar Tree, HSBC, Domino's Pizza, Familia Bakery, Hampton Gyro & Grill, Bagel Store, Cork & Jug Liquor Store, Nail Salon, Dry Cleaners