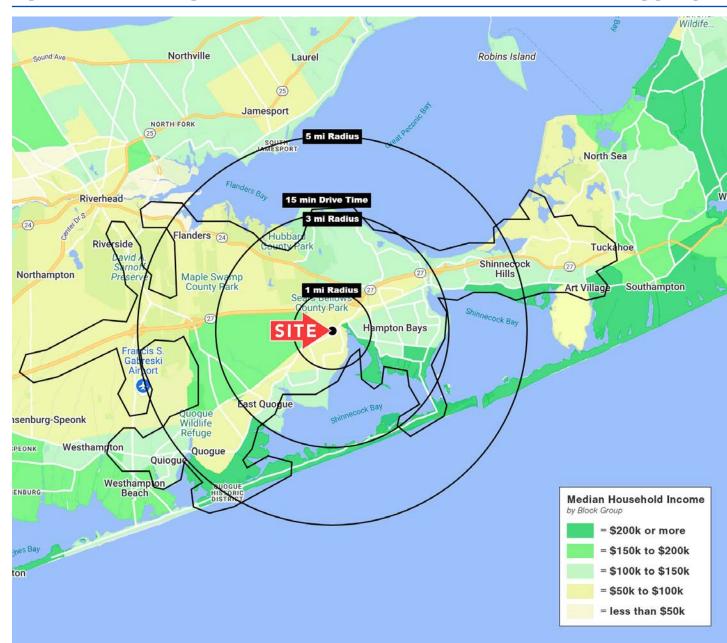

### **KEY DEMOS**

#### **TOTAL POPULATION**

1 Mile: 4,243 3 Mile: 23,444 5 Mile: 33,580 15 Min. Drive: 36,959

#### **HOUSEHOLDS**

1 Mile: 1,466 3 Mile: 8,115 5 Mile: 11,693 15 Min. Drive: 13.885

### **MEDIAN H.H. INCOME**

1 Mile: \$106,459 3 Mile: \$126,679 5 Mile: \$128,860 15 Min. Drive: \$126,960

#### TOTAL EMPLOYEES (DAYTIME POP.)

1 Mile: 782 3 Mile: 4,465 5 Mile: 5,809 15 Min. Drive: 9,216

### **BUYING POWER** (Households x MHHI)

1 Mile: \$156 Million
3 Mile: \$1 Billion
5 Mile: \$1.51 Billion
15 Min. Drive: \$1.80 Billion

BRESLIN REALTY
DEVELOPMENT CORP.