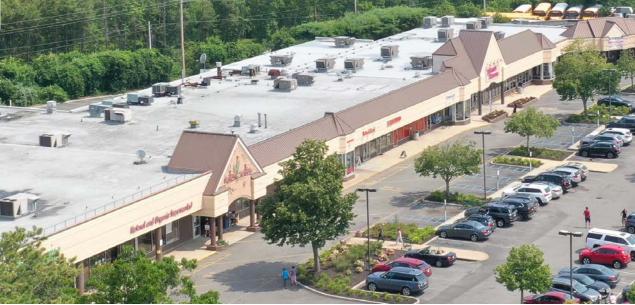

#### **LOCATION**

Tiana Plaza (250 W Montauk Hwy) Hampton Bays, NY

#### TIANA PLAZA GLA

± 81,000 Square Feet

### **CO-TENANTS INCLUDE**

Planet Fitness, Wild by Nature, Dollar Tree, HSBC, Domino's Pizza, Familia Bakery, Hampton Gyro & Grill, Bagel Store, Cork & Jug Liquor Store, Nail Salon, Dry Cleaners

#### **COMMENTS**

- Front and Rear Entrance
- · Front and Rear Parking
- Below Market Rent
- Year-Round Center with a Summer