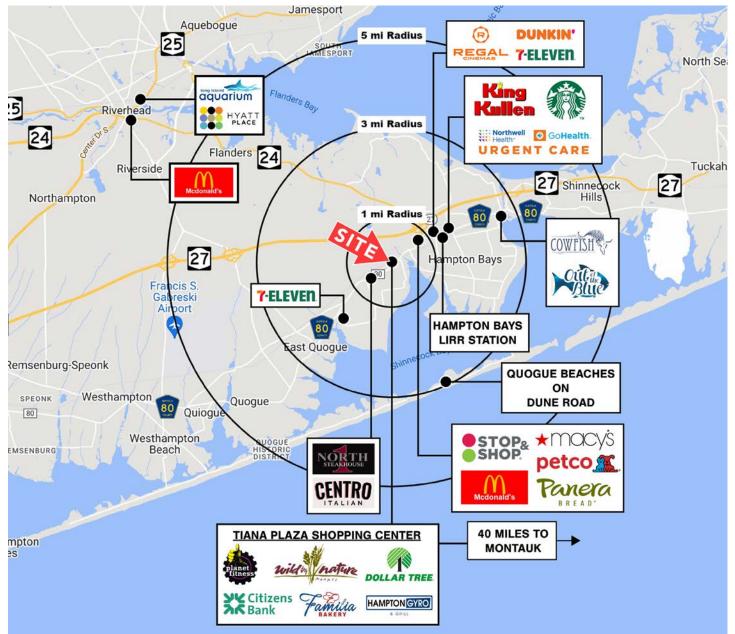

### TIANA PLAZA INFO

- Tiana Plaza is an important yearround shopping center, servicing the needs of the area's permanent residents, as well as the summer population surge which the Hamptons are famous for
- Below Market Rents!
- Located along the gateway to the affluent South Fork of Long Island, which serves as a popular vacation destination for New York City residents.
- Close proximity to the Hampton Bays LIRR Station, as well the many popular beaches, restaurants and shopping districts of the Hamptons.
- 40-minute drive to Montauk