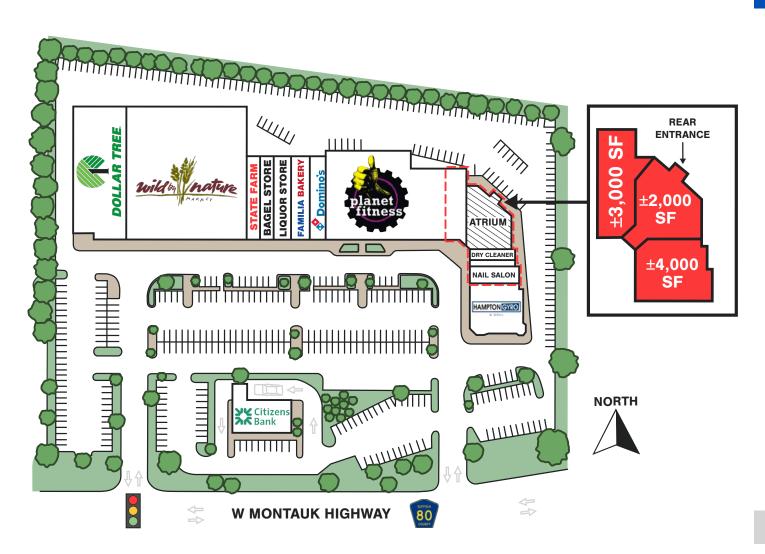

#### **AVAILABLE**

- ± 4,000 Square Feet
- ± 3,000 Square Feet
- $\bullet$  ± 2,000 Square Feet

CAN BE COMBINED FOR ± 9,000 SF

### **CO-TENANTS INCLUDE**

Planet Fitness, Wild by Nature, Dollar Tree, HSBC, Domino's Pizza, Familia Bakery, Hampton Gyro & Grill, Bagel Store, Cork & Jug Liquor Store, Nail Salon, Dry Cleaners