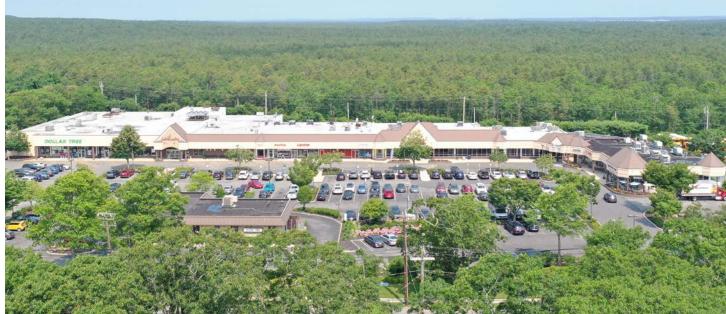

#### **LOCATION**

Tiana Plaza (250 W Montauk Hwy) Hampton Bays, NY

#### TIANA PLAZA GLA

± 81,000 Square Feet

### TIANA PLAZA INFO

- Tiana Plaza is an important yearround shopping center, servicing the needs of the area's permanent residents, as well as the summer population surge which the Hamptons are famous for
- Below Market Rents!
- Located along the gateway to the affluent South Fork of Long Island, which serves as a popular vacation destination for New York City residents.
- Close proximity to the Hampton Bays LIRR Station, as well the many popular beaches, restaurants and shopping districts of the Hamptons.
- 40-minute drive to Montauk