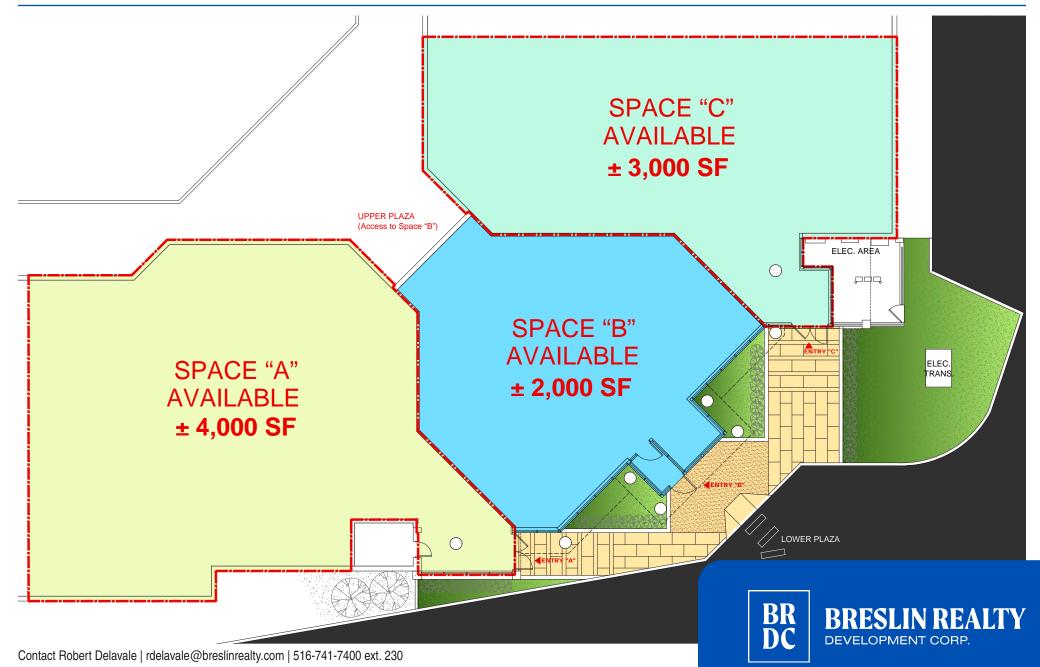

#### **AVAILABLE**

- ± 4,000 Square Feet
- ± 3,000 Square Feet
- $\bullet$  ± 2,000 Square Feet

CAN BE COMBINED FOR ± 9,000 SF