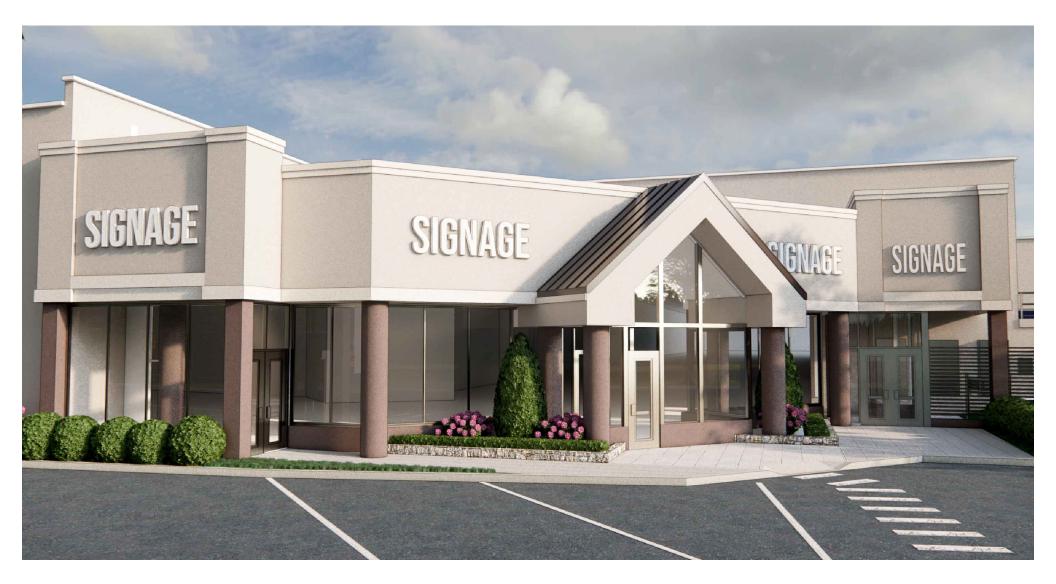

## RENDERING OF REAR ENTRANCE

SIGNAGE

RENDERING OF REAR ENTRANCE

RENDERING OF REAR ENTRANCE

Entry to  $\pm$  4,000 SF Space

Entry to  $\pm$  3,000 SF Space

RENDERING OF REAR ENTRANCE