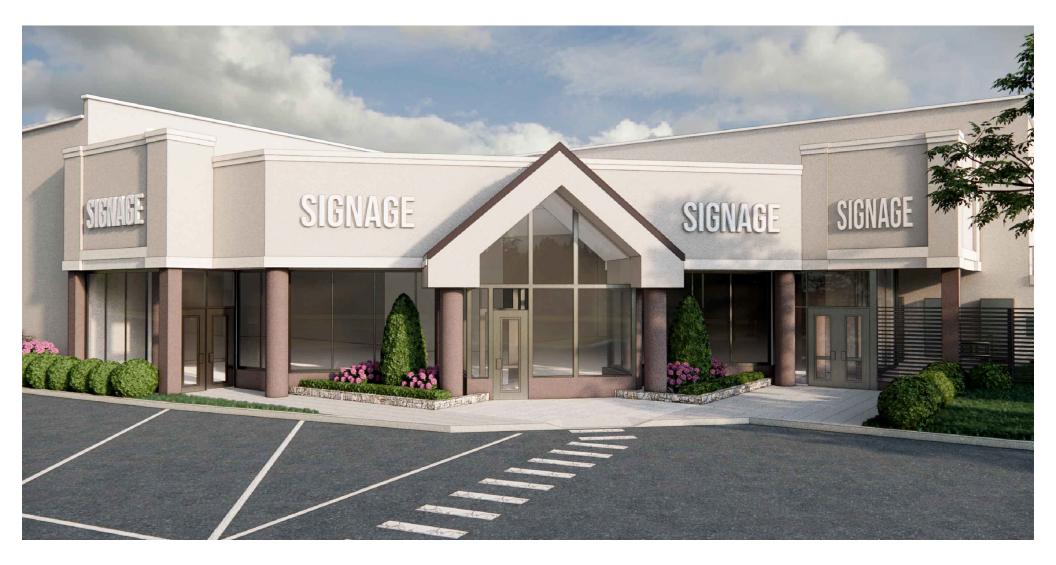

## RENDERING OF REAR ENTRANCE

SIGNAGE

RENDERING OF REAR ENTRANCE

RENDERING OF REAR ENTRANCE

Entry to  $\pm$  4,000 SF Space

Entry to  $\pm$  3,000 SF Space

RENDERING OF REAR ENTRANCE