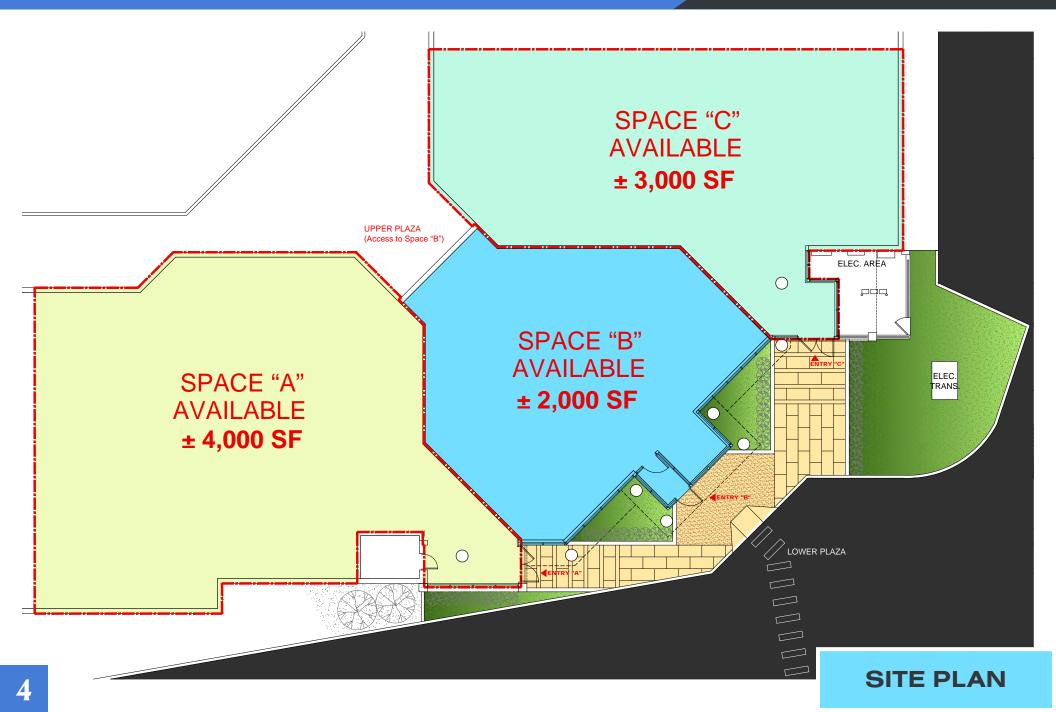

## AVAILABLE

- ± 4,000 Square Feet
- ± 3,000 Square Feet
- $\pm$  2,000 Square Feet
- CAN BE COMBINED FOR  $\pm~$  9,000 SF

## COMMENTS

- Front and Rear Entrance
- Front and Rear Parking
- Below Market Rent
- Year-Round Center with a Summer Population Surge