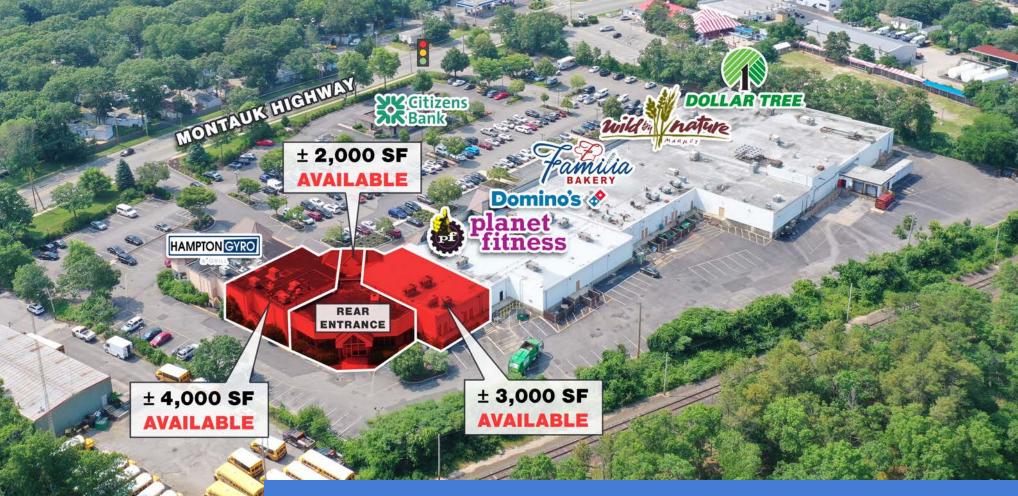

## SITE INFO LOCATION

Tiana Plaza 250 W Montauk Highway Hampton Bays, NY

## AVAILABLE

- ± 4,000 Square Feet
- ± 3,000 Square Feet
- $\pm$  2,000 Square Feet
- CAN BE COMBINED FOR  $\pm~$  9,000 SF

#### **CO-TENANTS INCLUDE**

Planet Fitness, Wild by Nature, Dollar Tree, HSBC, Domino's Pizza, Familia Bakery, Hampton Gyro & Grill, Bagel Store, Cork & Jug Liquor Store, Nail Salon, Dry Cleaners

## COMMENTS

- Front and Rear Entrance
- Front and Rear Parking
- Below Market Rent
- Year-Round Center with a Summer Population Surge