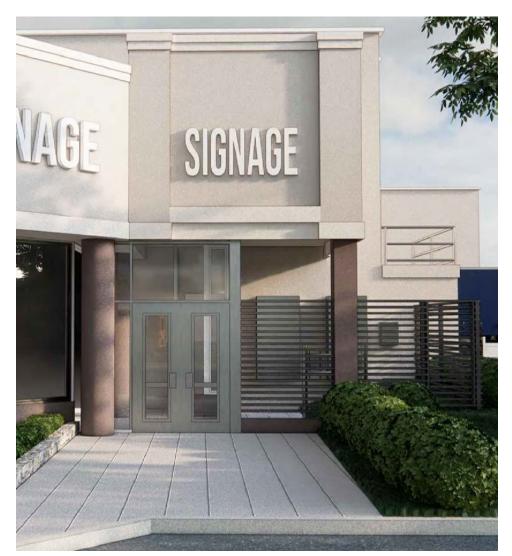

## RENDERING OF REAR ENTRANCE

SIGNAGE

RENDERING OF REAR ENTRANCE

RENDERING OF REAR ENTRANCE

Entry to  $\pm$  4,000 SF Space

Entry to  $\pm$  3,000 SF Space

RENDERING OF REAR ENTRANCE