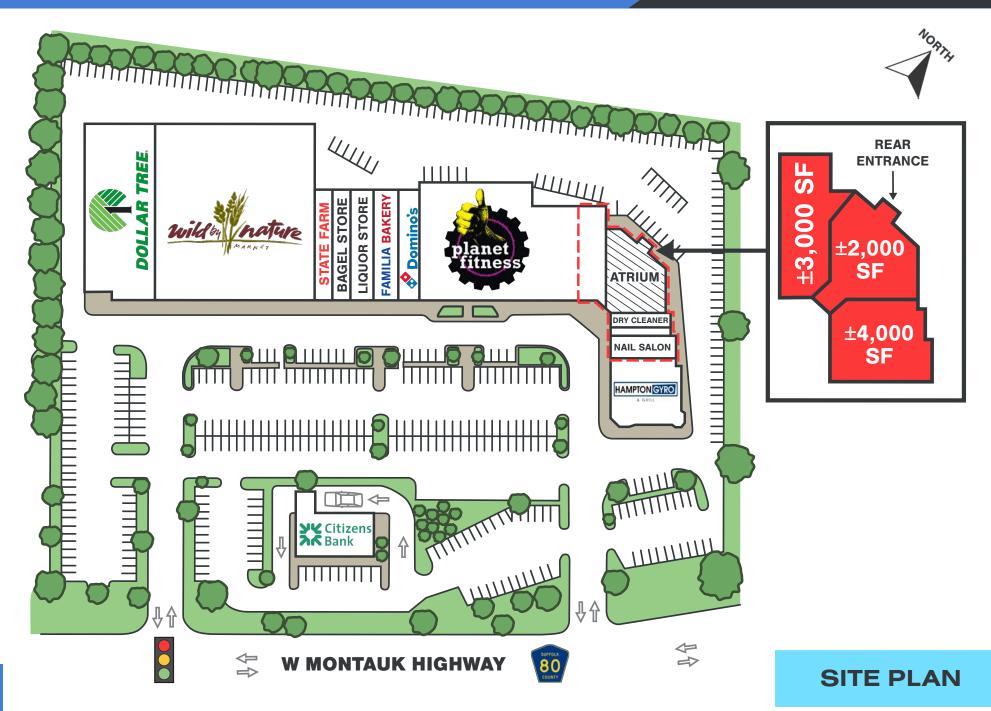

## AVAILABLE

- ± 4,000 Square Feet
- ± 3,000 Square Feet
- $\pm$  2,000 Square Feet
- CAN BE COMBINED FOR  $\pm~$  9,000 SF

#### **CO-TENANTS INCLUDE**

Planet Fitness, Wild by Nature, Dollar Tree, HSBC, Domino's Pizza, Familia Bakery, Hampton Gyro & Grill, Bagel Store, Cork & Jug Liquor Store, Nail Salon, Dry Cleaners

## COMMENTS

- Front and Rear Entrance
- Front and Rear Parking
- Below Market Rent
- Year-Round Center with a Summer Population Surge