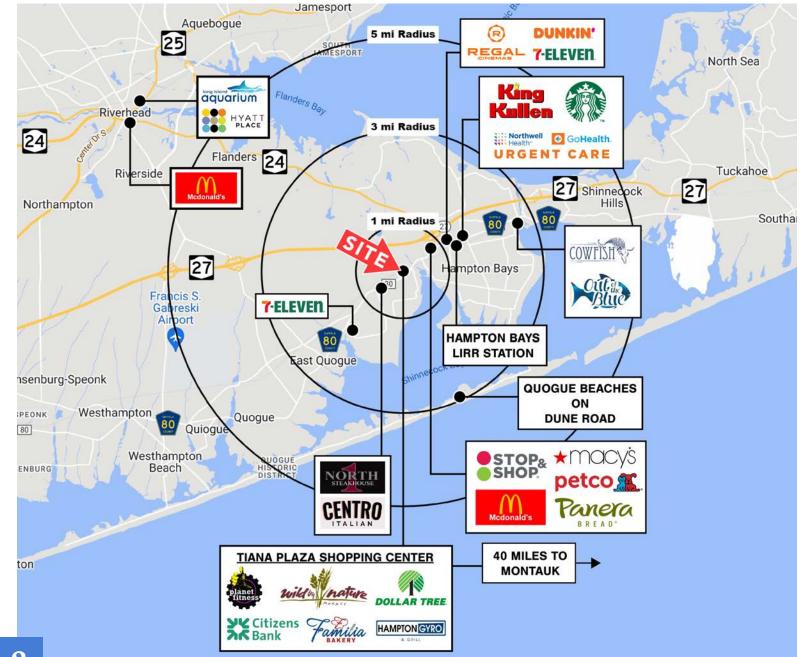

## **TRADE AREA**

# KEY DEMOS TOTAL POPULATION 3 Mile: 23,444 5 Mile: 33,580 7 Mile: 55,016

#### HOUSEHOLDS

| 3 Mile: | 8,115  |
|---------|--------|
| 5 Mile: | 11,693 |
| 7 Mile: | 19,893 |

#### **MEDIAN H.H. INCOME** 3 Mile: \$126,679

| 5 Mile: | \$128,860 |
|---------|-----------|
| 7 Mile: | \$125,929 |

#### **TOTAL BUSINESSES**

| 3 Mile: | 793   |
|---------|-------|
| 5 Mile: | 1,044 |
| 7 Mile: | 2,221 |

#### **TOTAL EMPLOYEES**

| 3 Mile: | 4,465  |
|---------|--------|
| 5 Mile: | 5,809  |
| 7 Mile: | 15,814 |

#### **MEDIAN AGE**

| 3 Mile: | 41.6 |
|---------|------|
| 5 Mile: | 41.8 |
| 7 Mile: | 42.2 |

All Data as of December 2023