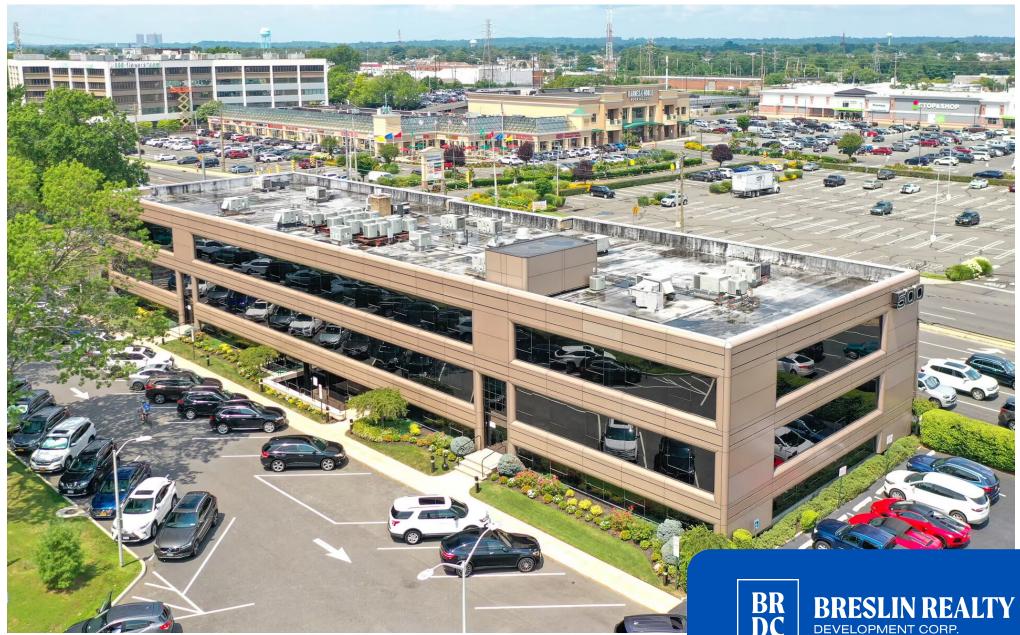

#### DESCRIPTION

**Immaculately maintained office building located** less than 1 mile from the Nassau County Courts, and across the street from the Roosevelt Field Mall

• Short distance to the Mineola LIRR Station ensures easy commuting access to and from New York City and surrounding Long Island communities.

• Situated in one of the largest shopping destinations on Long Island; across from the Roosevelt Field Mall, and nearby Walmart, Target, Whole Foods, Trader Joe's, Lowe's, and countless high quality restaurants.