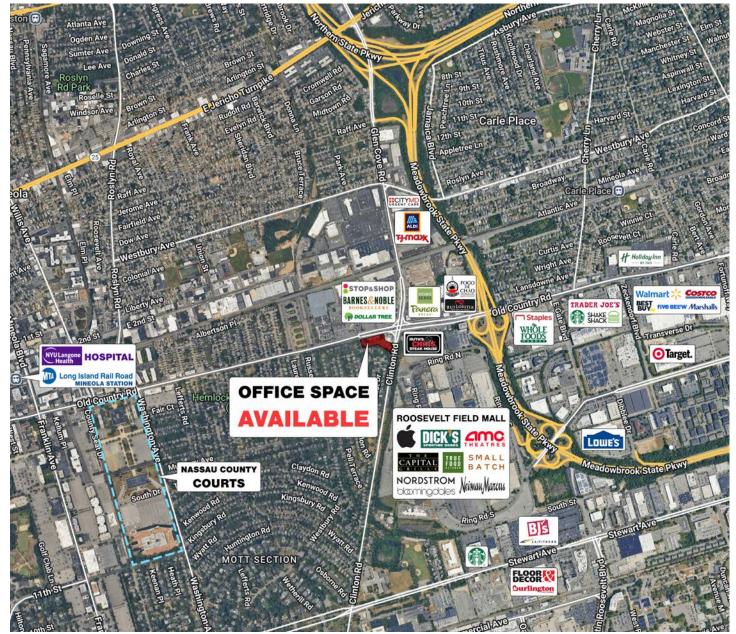

#### **AREA INFO**

• Garden City is a prestigious business hub with affluent demographics, ideal for any professional service firm.

• Located just minutes from NYU Langone Hospital and the Nassau County Courts, this prime address offers unmatched convenience for legal and medical professionals.

• Short distance to the Mineola LIRR Station ensures easy commuting access to and from New York City and surrounding Long Island communities.

• Situated in one of the largest shopping destinations on Long Island; across from the Roosevelt Field Mall, and nearby Walmart, Target, Whole Foods, Trader Joe's, Lowe's, and countless high quality restaurants.

• Immediate access to the Meadowbrook Parkway connects your office to major highways