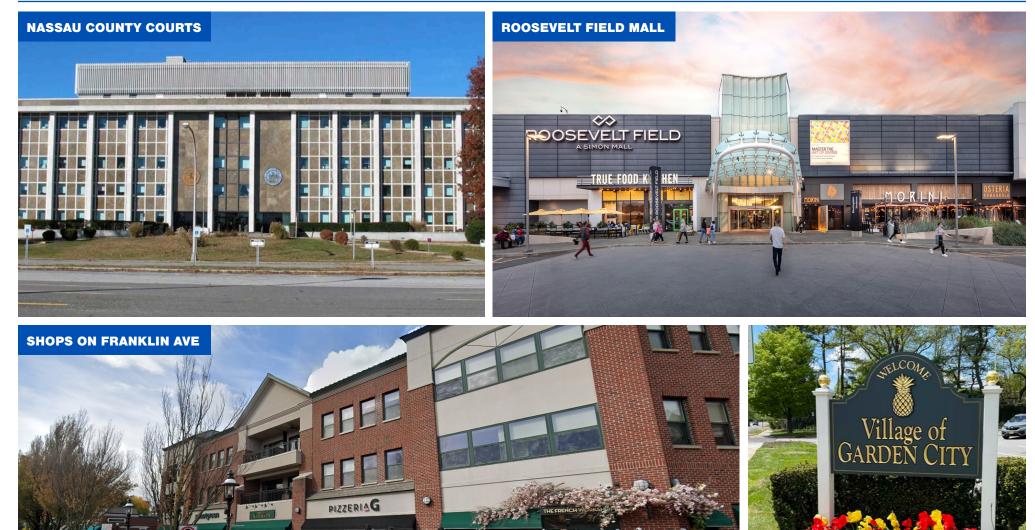

#### **AREA INFO**

• Garden City is a prestigious business hub with affluent demographics, ideal for any professional service firm.

• Located just minutes from NYU Langone Hospital and the Nassau County Courts, this prime address offers unmatched convenience for legal and medical professionals.

• Short distance to the Mineola LIRR Station ensures easy commuting access to and from New York City and surrounding Long Island communities.

• Situated in one of the largest shopping destinations on Long Island; across from the Roosevelt Field Mall, and nearby Walmart, Target, Whole Foods, Trader Joe's, Lowe's, and countless high quality restaurants.