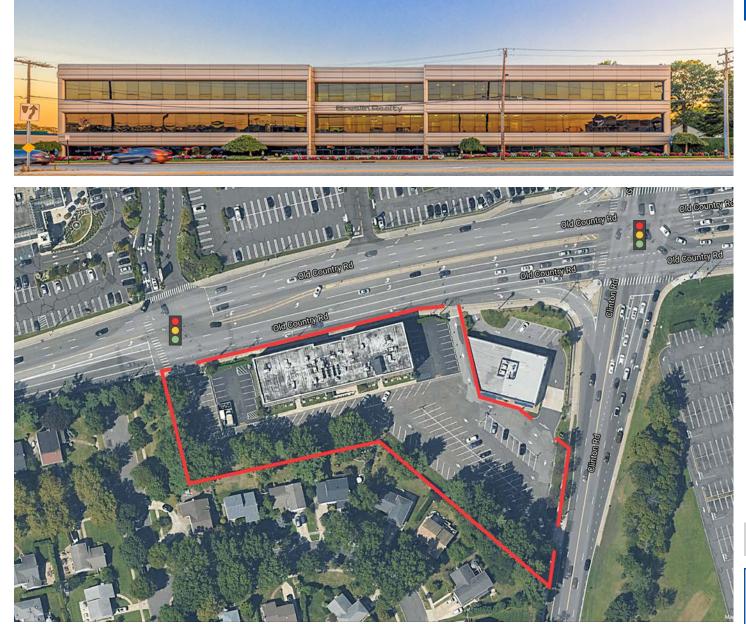

#### SITE INFO

#### **LOCATION** 500 Old Country Road Garden City, NY

#### DESCRIPTION

**Immaculately maintained office building located** less than 1 mile from the Nassau County Courts, and across the street from the Roosevelt Field Mall