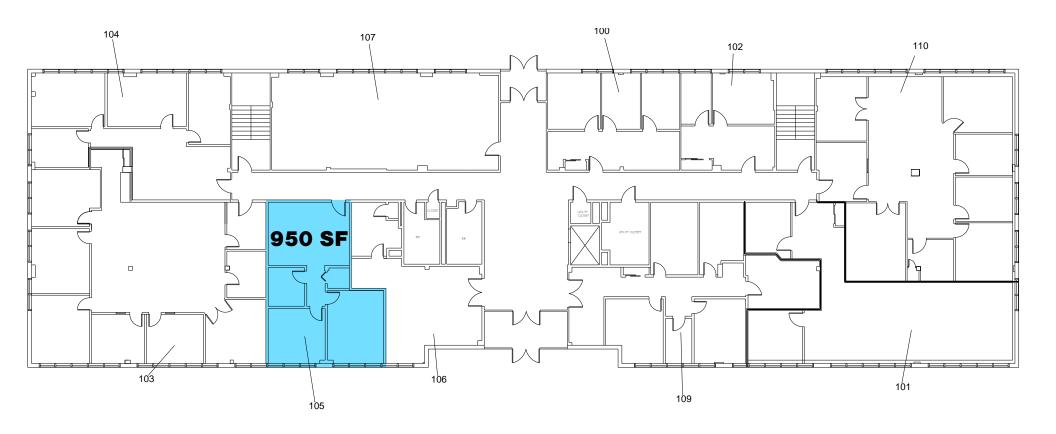

#### AVAILABLE

950 Square Feet (1st Floor)

### **Office Suite Available on Old Country Road**

www.breslinrealty.com

**1st Floor Site Plan** 