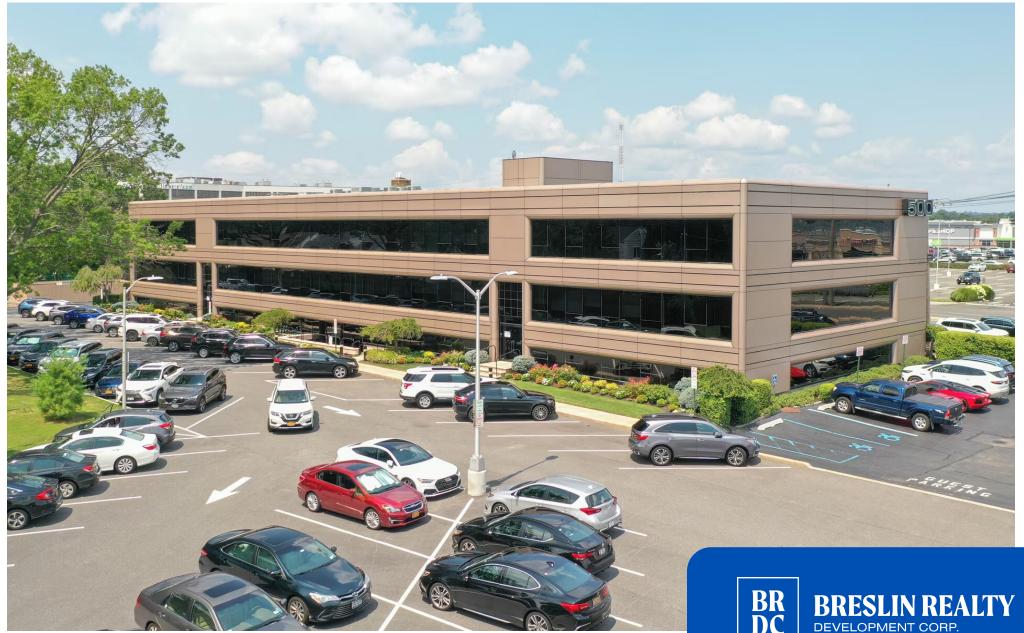

#### **LOCATION** 500 Old Country Road Garden City, NY

#### AVAILABLE

950 Square Feet (1st Floor)

#### DESCRIPTION

**Immaculately maintained office building located** less than 1 mile from the Nassau County Courts, and across the street from the Roosevelt Field Mall

#### FEATURES

- Full Service
- Owner-Occupied Building
- Immaculately Maintained
- Convenient Parking
- State of the Art HVAC
- · Heated Sidewalks
- Easy access to Meadowbrook
- State Parkway
- Perfect Build-Out for a Law Office or similar use