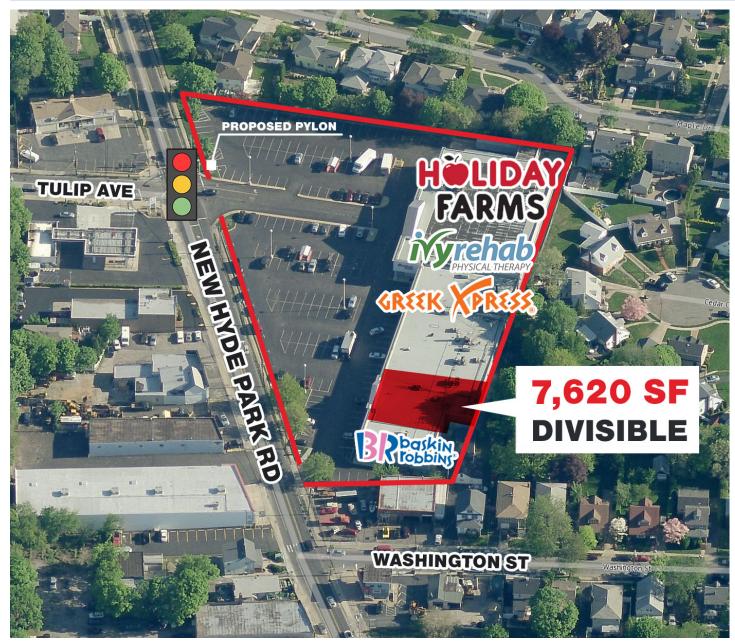

### LOCATION

178 New Hyde Park Road Franklin Square, NY

### **AVAILABLE**

7,620 Square Feet (This Space Can Be Divided)

### **CO-TENANTS**

Holiday Farms, Baskin Robbins, Greek Xpress, Ivy Rehab Physical Therapy, New Generation Karate, Olivetto Pizzeria, and a Bagel Cafe is coming soon