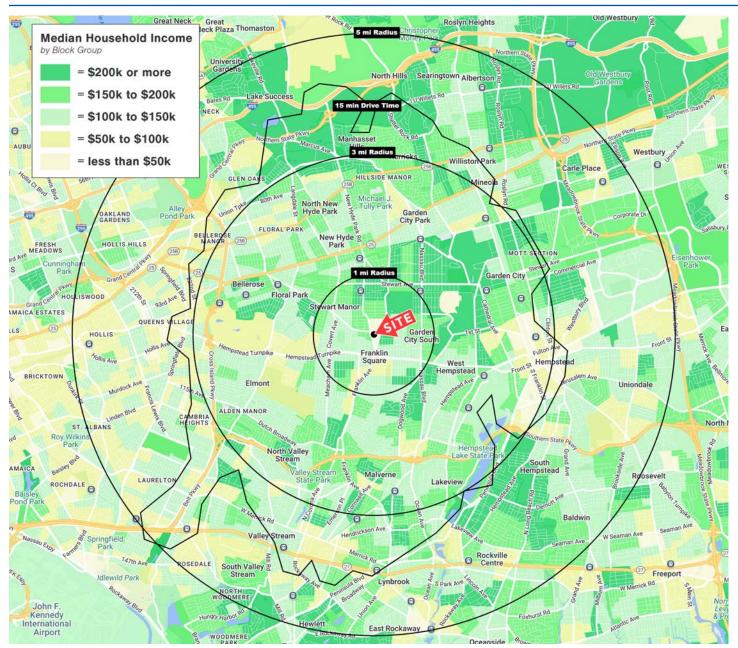

### **KEY DEMOS**

### **TOTAL POPULATION**

1 Mile: 32,478 3 Mile: 263,517 5 Mile: 765,750 15 Min. Drive: 345,195

### **HOUSEHOLDS**

1 Mile: 10,520 3 Mile: 84,200 5 Mile: 249,723 15 Min. Drive: 111.801

### **MEDIAN H.H. INCOME**

1 Mile: \$150,847 3 Mile: \$148,811 5 Mile: \$132,253 15 Min. Drive: \$142.564

#### **TOTAL BUSINESSES**

1 Mile: 1,272 3 Mile: 11,654 5 Mile: 32,464 15 Min. Drive: 17,344

#### **TOTAL EMPLOYEES**

1 Mile: 10,537 3 Mile: 87,738 5 Mile: 265,938 15 Min. Drive: 139,875

BRESLIN REALTY
DEVELOPMENT CORP.