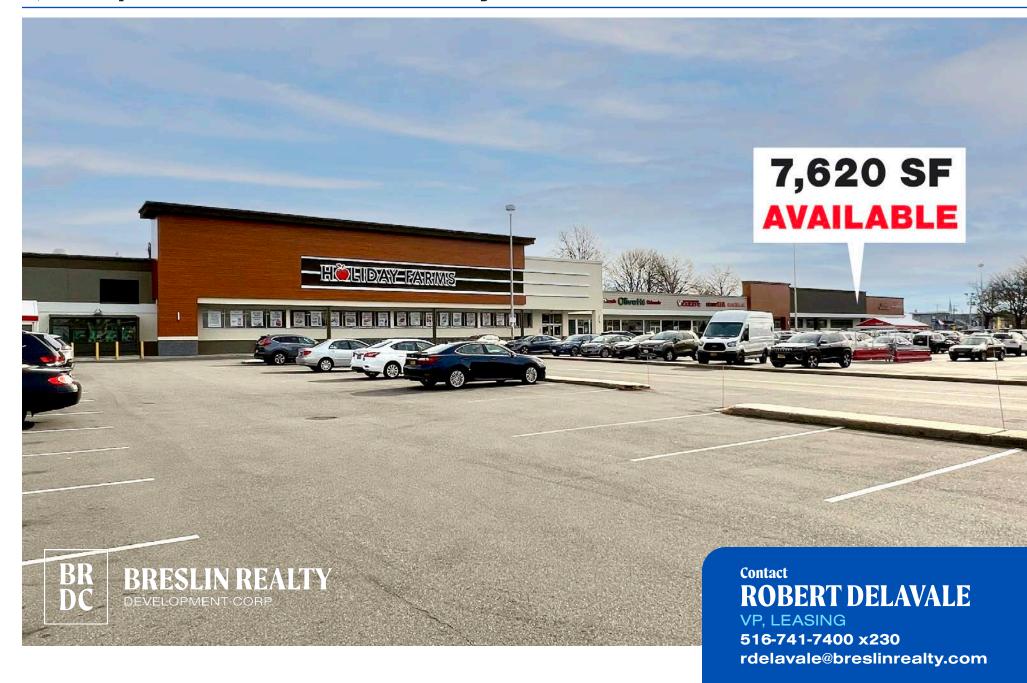

7,620 Square Feet Available at the Newly Renovated Franklin Plaza

www.breslinrealty.com

### 7,620 Square Feet Available at the Newly Renovated Franklin Plaza

www.breslinrealty.com

### **AVAILABLE**

7,620 Square Feet (This Space Can Be Divided)

### **PRICE UPON REQUEST**

Contact Robert Delavale | rdelavale@breslinrealty.com | 516-741-7400 ext. 230

7,620 Square Feet Available at the Newly Renovated Franklin Plaza

www.breslinrealty.com

7,620 Square Feet Available at the Newly Renovated Franklin Plaza