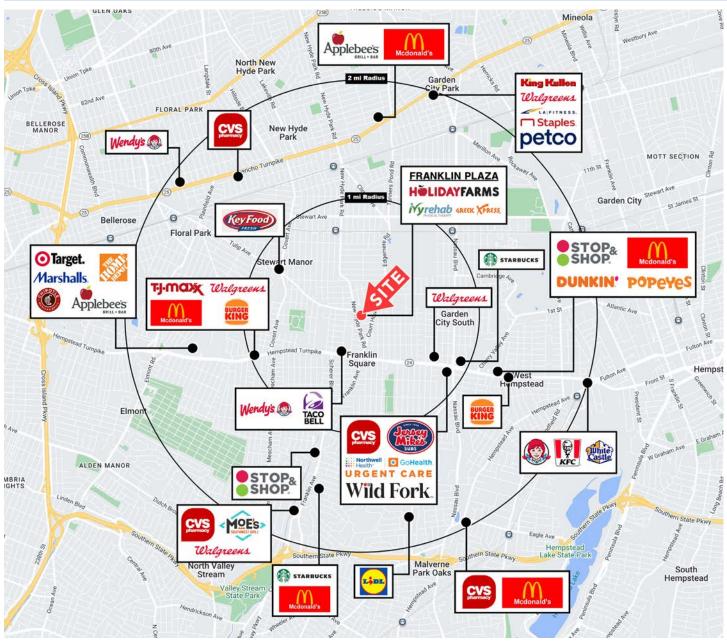

### **FRANKLIN PLAZA INFO**

- Franklin Plaza was recently fully renovated in 2024, and it is the area's only neighborhood strip center, anchored by Long Island-based supermarket, Holiday Farms.
- In addition to Franklin Square, this shopping center also serves surrounding towns such as Floral Park, New Hyde Park, Stewart Manor, Elmont, West Hempstead & others
- Located just over a 1/2 mile from the closest LIRR Station, Stewart Manor.
- Quick access to and from major East-West thoroughfare Hempstead Turnpike (NY-24)
- Located in the heart of Nassau
   County, which has the highest median household income in the state of NY, and the 12th-highest in the country.

### **TOTAL POPULATION**

1 Mile: 32,478 3 Mile: 263,517 5 Mile: 765,750 15 Min. Drive: 345,195

### **HOUSEHOLDS**

1 Mile: 10,520 3 Mile: 84,200 5 Mile: 249,723 15 Min. Drive: 111.801

### **MEDIAN H.H. INCOME**

1 Mile: \$150,847 3 Mile: \$148,811 5 Mile: \$132,253 15 Min. Drive: \$142.564

#### **TOTAL BUSINESSES**

1 Mile: 1,272 3 Mile: 11,654 5 Mile: 32,464 15 Min. Drive: 17,344

#### **TOTAL EMPLOYEES**

1 Mile: 10,537 3 Mile: 87,738 5 Mile: 265,938 15 Min. Drive: 139,875

BRESLIN REALTY
DEVELOPMENT CORP.