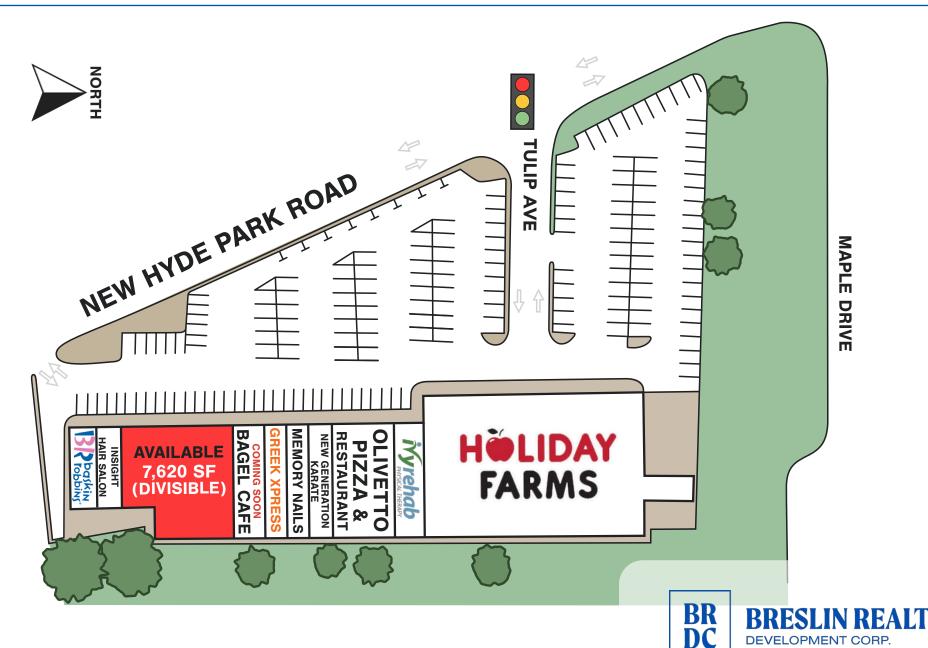

### **AVAILABLE**

7,620 Square Feet (This Space Can Be Divided)

### **CO-TENANTS**

Holiday Farms, Baskin Robbins, Greek Xpress, Ivy Rehab Physical Therapy, New Generation Karate, Olivetto Pizzeria, and a Bagel Cafe is coming soon