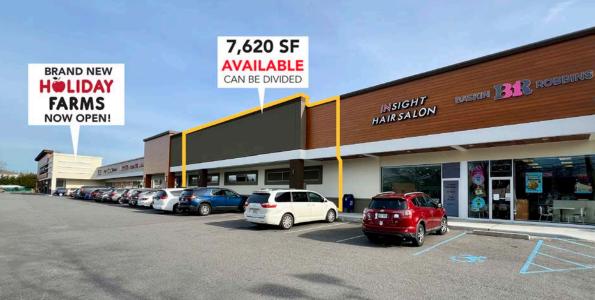

7,620 Square Feet Available at the Newly Renovated Franklin Plaza

www.breslinrealty.com

### 7,620 Square Feet Available at the Newly Renovated Franklin Plaza

www.breslinrealty.com

### **AVAILABLE**

7,620 Square Feet (This Space Can Be Divided)

### **CO-TENANTS**

Holiday Farms, Baskin Robbins, Greek Xpress, Ivy Rehab Physical Therapy, New Generation Karate, Olivetto Pizzeria, and a Bagel Cafe is coming soon