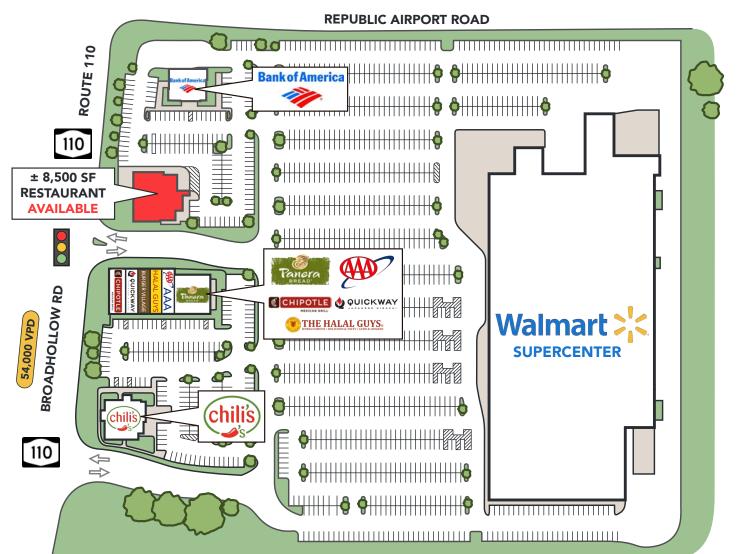

#### LOCATION

923 Broadhollow Road (Rte 110) Farmingdale, NY

#### AVAILABLE

± 8,500 SF Restaurant (Dimensions: 86'6" x 95'2")

#### **RESTAURANT SEATING** 250 Seats

**PROPERTY SIZE** ± 252,000 Square Feet

**TRAFFIC** 54,000 total average vehicles per day

ANCHOR TENANT Walmart Supercenter

#### **CO-TENANTS** Chili's, Panera Bread, Chipotle, Halal Guys, Quickway Hibachi, Burger Village, Bank of America, AAA

Located directly next to Republic
 Airport

• Several successful restaurants are located within Republic Plaza, including Chili's, Panera Bread, Chipotle Mexican Grill, The Halal Guys, Burger Village, and Quickway Hibachi