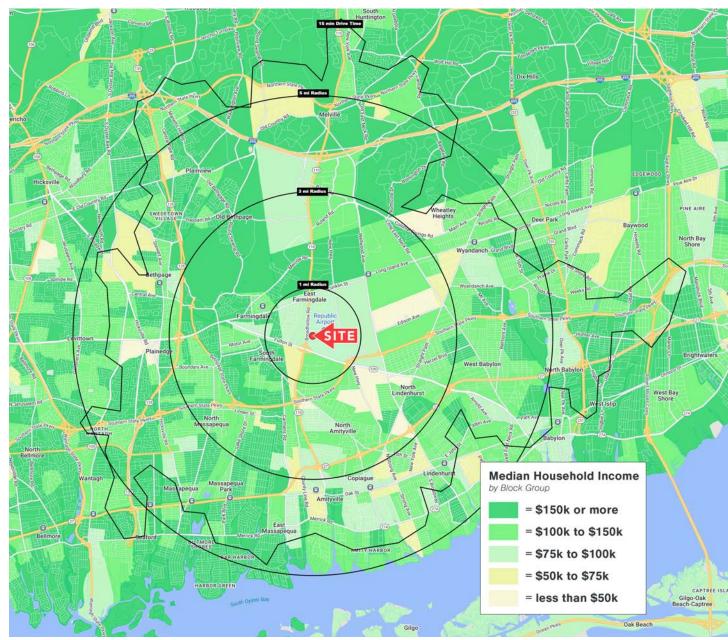

• Located in the heart of Nassau County, which has the highest median household income in the state of NY, and the 12th-highest in the country.

### TOTAL EMPLOYEES (DAYTIME POP.) 1 Mile: 13,189

**KEY DEMOS** 

1 Mile: 3 Mile:

5 Mile:

1 Mile:

3 Mile:

5 Mile:

1 Mile:

3 Mile:

5 Mile:

**TOTAL POPULATION** 

15 Min. Drive: 358,950

15 Min. Drive: 120,772

**MEDIAN H.H. INCOME** 

15 Min. Drive: \$140.932

**HOUSEHOLDS** 

7.110

2,557 35,267

120,008

\$130.297

\$131,402

\$138,893

107,427 356,366

| 3 Mile:        | 64,652  |
|----------------|---------|
| 5 Mile:        | 182,855 |
| 15 Min. Drive: | 191,054 |

#### **BUYING POWER**

| 1 Mile:        | \$333.1 Million |
|----------------|-----------------|
| 3 Mile:        | \$4.6 Billion   |
| 5 Mile:        | \$16.7 Billion  |
| 15 Min. Drive: | \$17.0 Billion  |