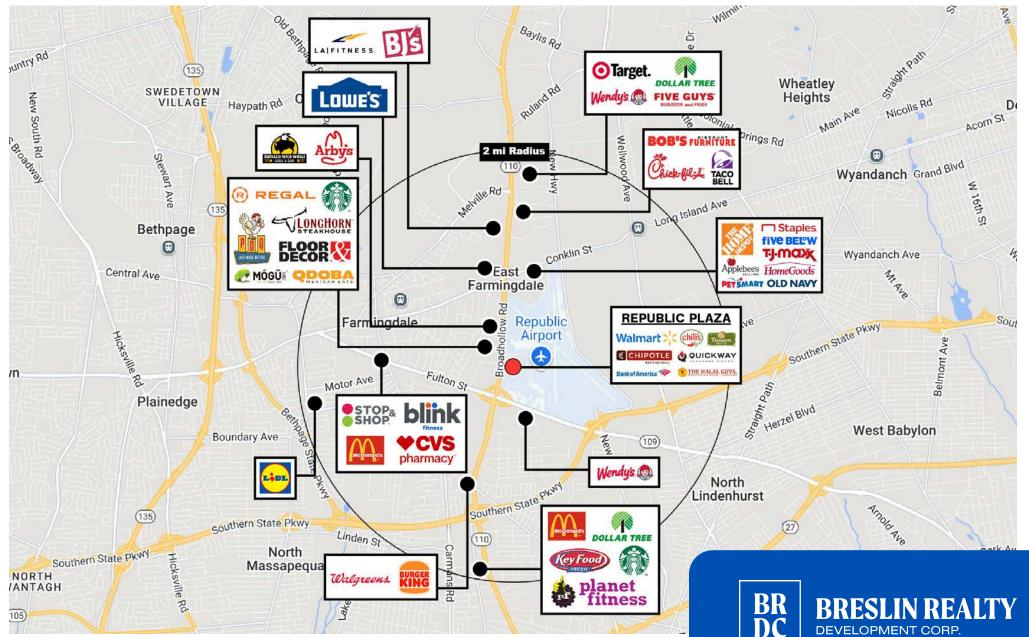

#### AREA INFO

• Republic Plaza is one of the trade area's last development projects to afford national retailers the opportunity to penetrate one of Long Island's most dense trade areas

• The center fronts the major North/ South corridor of Route 110, with immediate access to Route 109 & Southern State Parkway

Located directly next to Republic
 Airport

• Several successful restaurants are located within Republic Plaza, including Chili's, Panera Bread, Chipotle Mexican Grill, The Halal Guys, Burger Village, and Quickway Hibachi