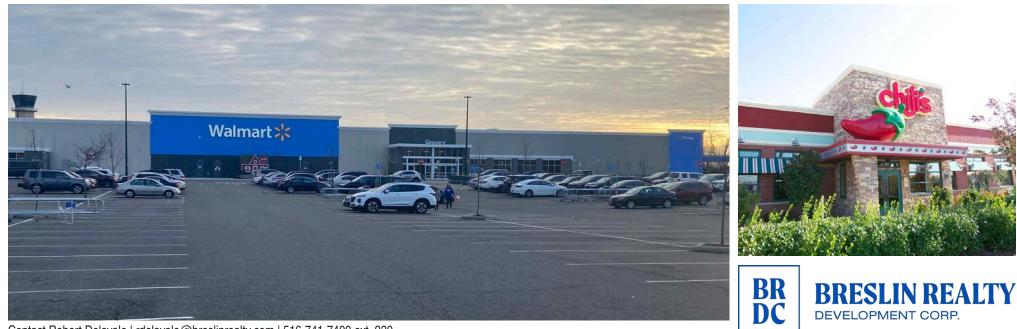

#### **RESTAURANT SEATING** 250 Seats

**PROPERTY SIZE** ± 252,000 Square Feet

**TRAFFIC** 54,000 total average vehicles per day

ANCHOR TENANT Walmart Supercenter

#### **CO-TENANTS** Chili's, Panera Bread, Chipotle, Halal Guys, Quickway Hibachi, Burger Village, Bank of America, AAA