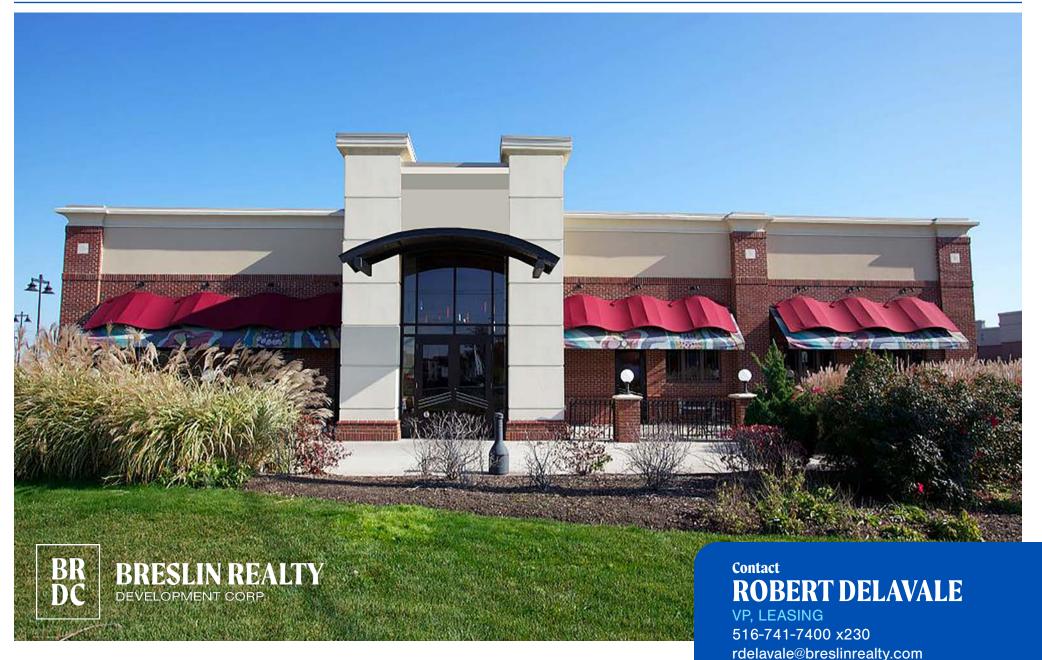

## ±8,500 SF Restaurant Immediately Available at Republic Plaza

www.breslinrealty.com

#### AVAILABLE

± 8,500 SF Restaurant (Dimensions: 86'6" x 95'2")

#### **RESTAURANT SEATING** 250 Seats

**PROPERTY SIZE** ± 252,000 Square Feet

**TRAFFIC** 54,000 total average vehicles per day

ANCHOR TENANT Walmart Supercenter