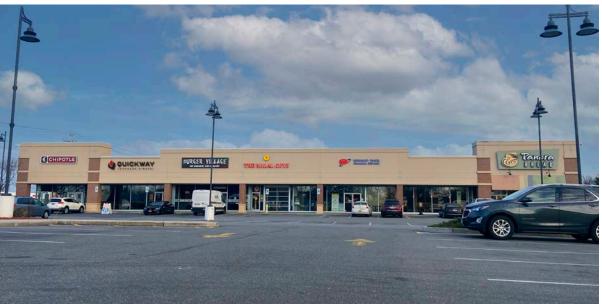

#### **RESTAURANT SEATING** 250 Seats

**PROPERTY SIZE** ± 252,000 Square Feet

**TRAFFIC** 54,000 total average vehicles per day

ANCHOR TENANT Walmart Supercenter

#### **CO-TENANTS** Chili's, Panera Bread, Chipotle, Halal Guys, Quickway Hibachi, Burger Village, Bank of America, AAA