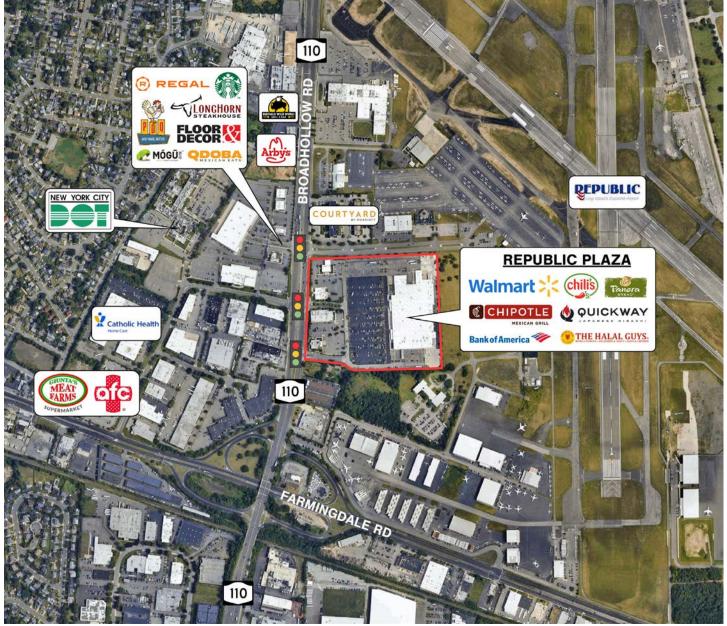

#### AREA INFO

• Republic Plaza is one of the trade area's last development projects to afford national retailers the opportunity to penetrate one of Long Island's most dense trade areas

• The center fronts the major North/ South corridor of Route 110, with immediate access to Route 109 & Southern State Parkway

Located directly next to Republic
 Airport

• Several successful restaurants are located within Republic Plaza, including Chili's, Panera Bread, Chipotle Mexican Grill, The Halal Guys, Burger Village, and Quickway Hibachi