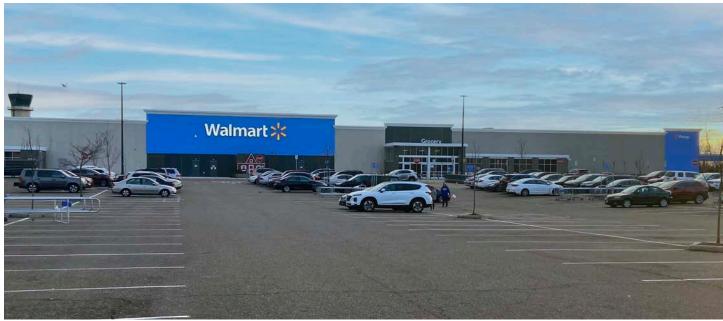

ojects to afford national retailers the opportunity to penetrate one of Long Island's most dense trade areas
- The center fronts the major North/ South corridor of Route 110, with immediate access to Route 109 & Southern State Parkway
- Located directly next to Republic Airport
- Several successful restaurants are located within Republic Plaza, including Chili's, Panera Bread, Chipotle Mexican Grill, The Halal Guys, Burger Village, and Quickway Hibachi
- Located in the heart of Nassau County, which has the highest median household income in the state of NY, and the 12th-highest in the country.



Contact Robert Delavale | rdelavale@breslinrealty.com | 516-741-7400 ext. 230

# **Republic Plaza Shopping Center on Route 110**

www.breslinrealty.com

Co-Tenants at Republic Plaza Include:











Contact Robert Delavale | rdelavale@breslinrealty.com | 516-741-7400 ext. 230

# **Republic Plaza Shopping Center on Route 110**

www.breslinrealty.com



# **Republic Plaza Shopping Center on Route 110**

www.breslinrealty.com



# **KEY DEMOS**

#### **TOTAL POPULATION**

1 Mile: 7,110 3 Mile: 107,427 5 Mile: 356,366 15 Min. Drive: 358,950

### **HOUSEHOLDS**

1 Mile: 2,557 3 Mile: 35,267 5 Mile: 120,008 15 Min. Drive: 120,772

## **MEDIAN H.H. INCOME**

1 Mile: \$130,297 3 Mile: \$131,402 5 Mile: \$138,893 15 Min. Drive: \$140,932

## **TOTAL EMPLOYEES (DAYTIME POP.)**

1 Mile: 13,189 3 Mile: 64,652 5 Mile: 182,855 15 Min. Drive: 191,054

## **BUYING POWER**

1 Mile: \$333.1 Million
3 Mile: \$4.6 Billion
5 Mile: \$16.7 Billion
15 Min. Drive: \$17.0 Billion



BRESLIN REALTY
DEVELO