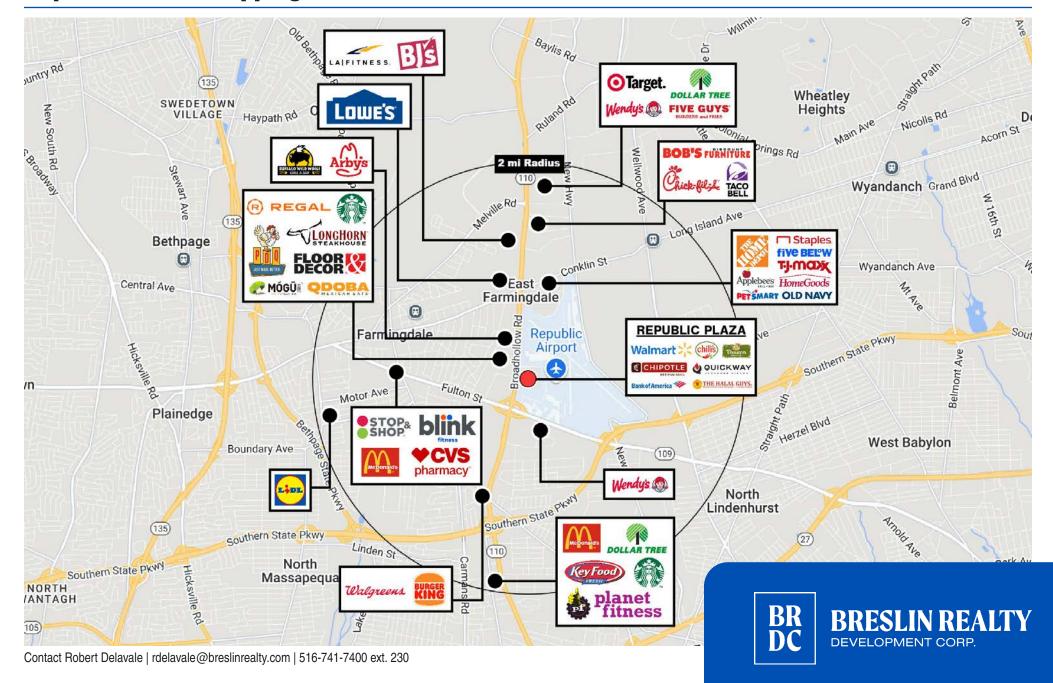

# **AREA INFO**

- Republic Plaza is one of the trade area's last development projects to afford national retailers the opportunity to penetrate one of Long Island's most dense trade areas
- The center fronts the major North/ South corridor of Route 110, with immediate access to Route 109 & Southern State Parkway
- Located directly next to Republic Airport
- Several successful restaurants are located within Republic Plaza, including Chili's, Panera Bread, Chipotle Mexican Grill, The Halal Guys, Burger Village, and Quickway Hibachi
- Located in the heart of Nassau County, which has the highest median household income in the state of NY, and the 12th-highest in the country.