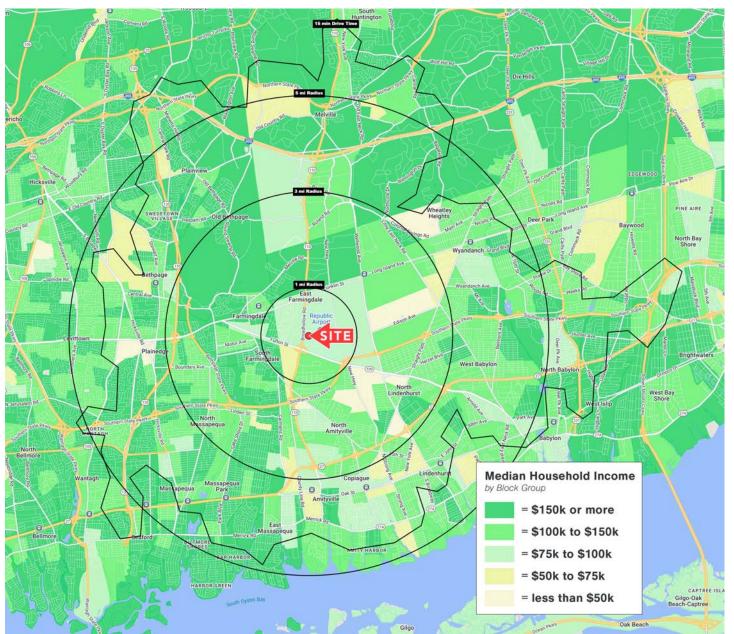

# **KEY DEMOS**

## **MEDIAN H.H. INCOME**

1 Mile: \$130,297 3 Mile: \$131,402 5 Mile: \$138,893 15 Min. Drive: \$140,932