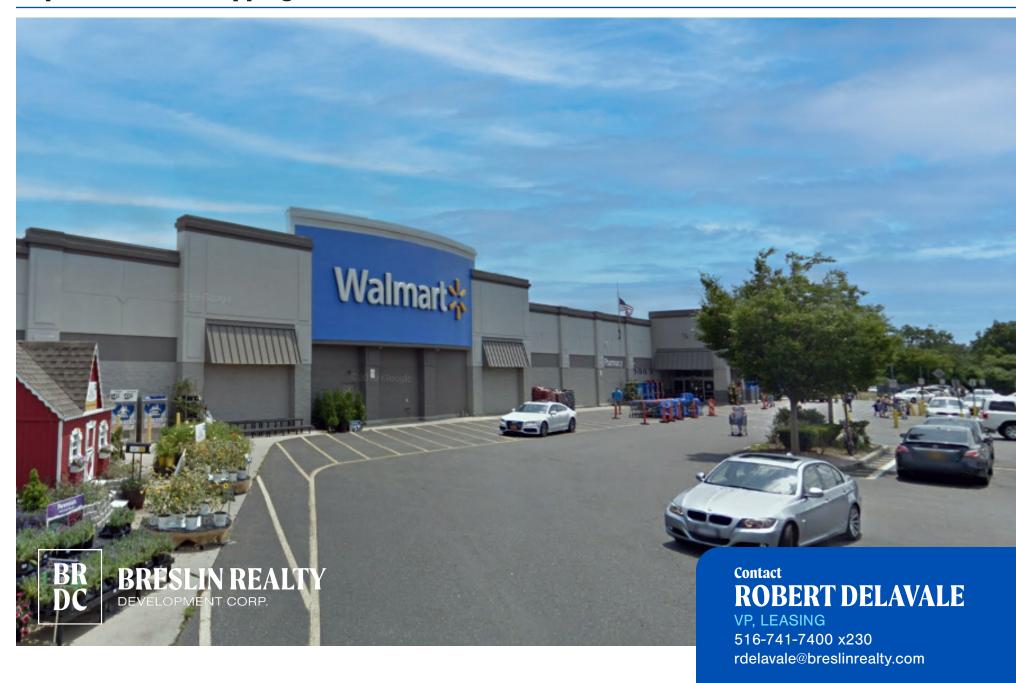

**Republic Plaza Shopping Center on Route 110** 

www.breslinrealty.com

# **Republic Plaza Shopping Center on Route 110**

www.breslinrealty.com

#### **ANCHOR TENANT**

Walmart Supercenter (± 220,000 SF)