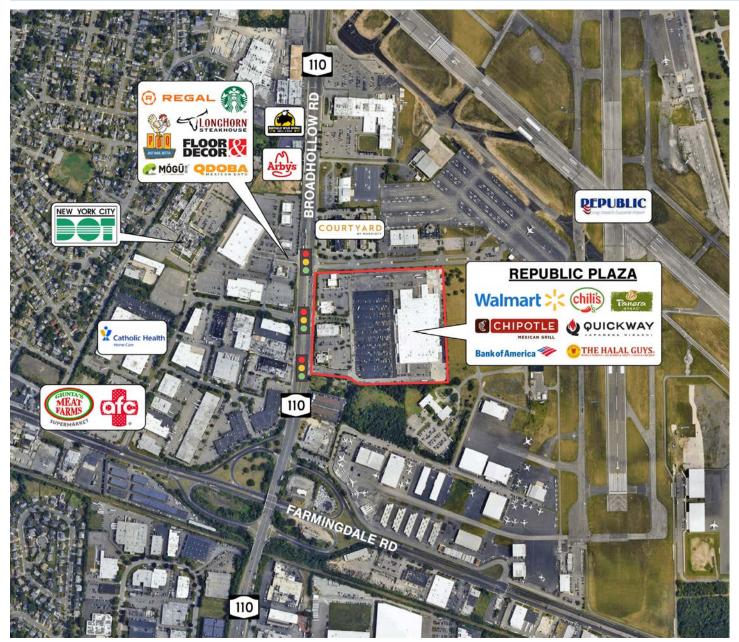

## **LOCATION**

923 Broadhollow Road (Rte 110) Farmingdale, NY

#### **TRAFFIC**

54,000 total average vehicles per day

# **AREA INFO**

- Republic Plaza is one of the trade area's last development projects to afford national retailers the opportunity to penetrate one of Long Island's most dense trade areas
- The center fronts the major North/ South corridor of Route 110, with immediate access to Route 109 & Southern State Parkway
- Located directly next to Republic Airport
- Several successful restaurants are located within Republic Plaza, including Chili's, Panera Bread, Chipotle Mexican Grill, The Halal Guys, Burger Village, and Quickway Hibachi
- Located in the heart of Nassau County, which has the highest median household income in the state of NY, and the 12th-highest in the country.