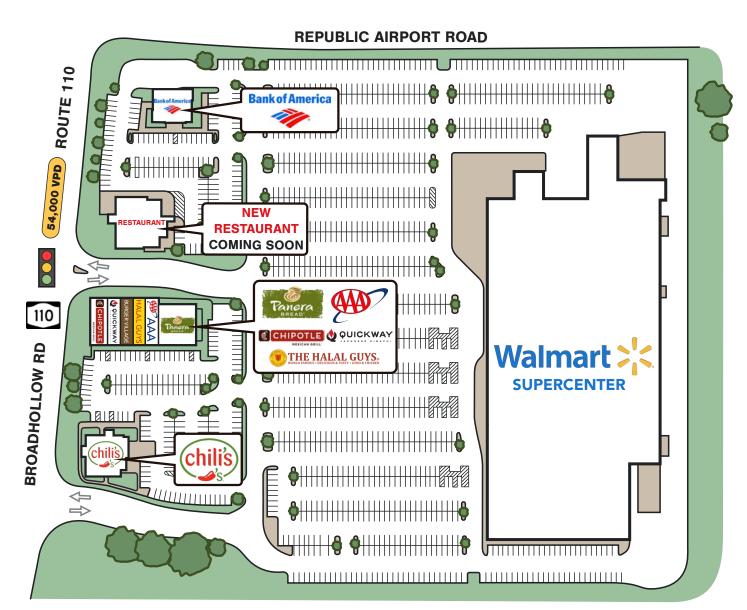

#### REPUBLIC PLAZA GLA

± 255,000 Square Feet

#### **ANCHOR TENANT**

Walmart Supercenter (± 220,000 SF)

#### **CO-TENANTS**

Chili's, Panera Bread, Chipotle, Halal Guys, Quickway Hibachi, Burger Village, Bank of America, AAA, new restaurant coming soon